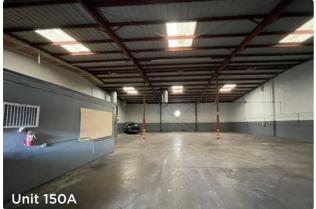

## FOR LEASE 94-111 LEOKANE STREET Waipahu, HI 96797

**Unit 150A** : 7,500 SF **Parking**: 10 Stalls

Base Rent: \$0.90/SF/MO

Unit 150B : 2,500 SF Parking: 3 Stalls

Base Rent : \$1.25/SF/MO

**Available** : 5/1/2021