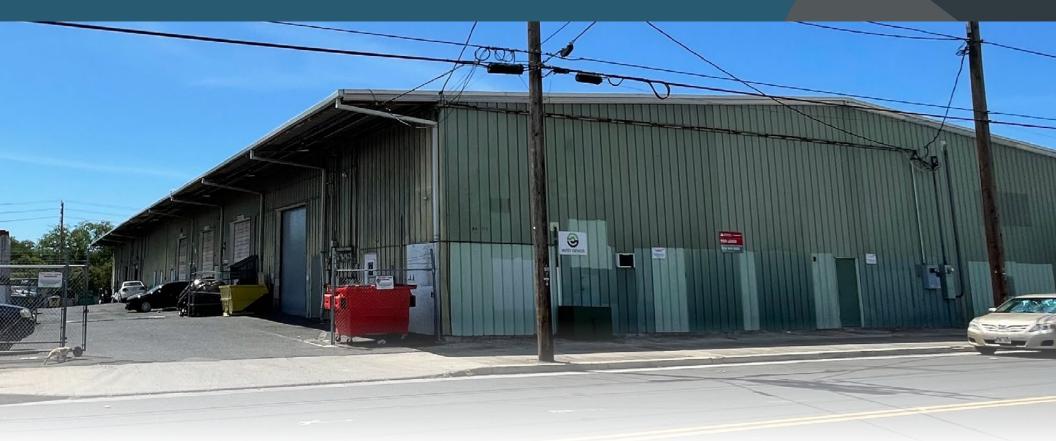

## 94-111 LEOKANE STREET

Waipahu, HI 96797

With less than a five minute drive to and from both Kamehameha Highway and H1, this is a great location for any business looking to be in Central Oahu.

Ample parking at this project and a variety of spaces ranging in size from 2,500 SF to 7,500 SF. Total of 10,000 SF available!

Gated property and signage opportunities available. Grow your business here in the heart of Waipahu's industrial park.