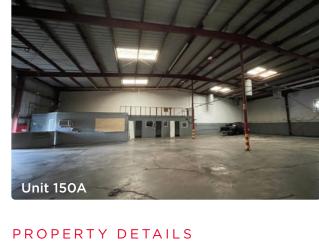

## FOR LEASE 94-111 LEOKANE STREET Waipahu, HI 96797

**Unit 150A** : 7,500 SF **Parking**: 10 Stalls

Base Rent: \$0.90/SF/MO

Unit 150B : 2,500 SF Parking: 3 Stalls

Base Rent : \$1.25/SF/MO

**Available** : 5/1/2021