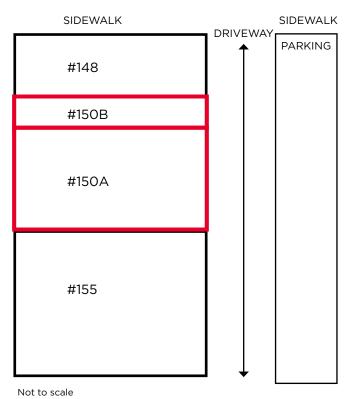

## FOR LEASE 94-111 LEOKANE STREET Waipahu, HI 96797

**Unit 150A** : 7,500 SF **Parking**: 10 Stalls

Base Rent: \$0.90/SF/MO

Unit 150B : 2,500 SF Parking: 3 Stalls

Base Rent : \$1.25/SF/MO

**Available** : 5/1/2021

**CAM** : \$0.29/SF/MO

**Zoning** : 1 - 2