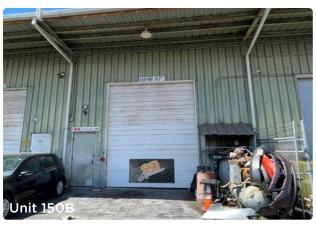

## FOR LEASE 94-111 LEOKANE STREET Waipahu, HI 96797

**Unit 150A** : 7,500 SF **Parking**: 10 Stalls

Base Rent: \$0.90/SF/MO

Unit 150B : 2,500 SF Parking: 3 Stalls

Base Rent : \$1.25/SF/MO

**Available** : 5/1/2021