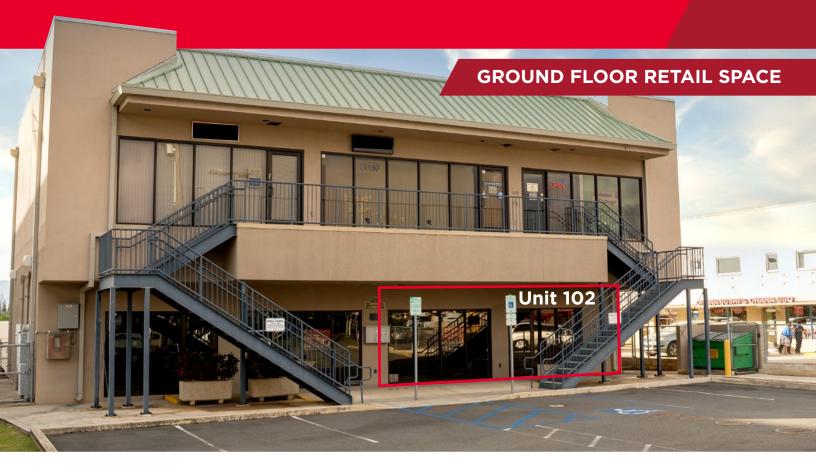

#### **FOR LEASE**

# Waimalu Landmark Building

98-104 Kanuku Street, Aiea, HI 96701

### **Property Details**

| Unit 102    | 1,200 SF         |  |  |
|-------------|------------------|--|--|
| Asking Rent | \$3.00/SF/Mo     |  |  |
| CAM         | \$1.35/SF/Mo     |  |  |
| Term        | 3-5 Years        |  |  |
| Parking     | 1 Assigned Stall |  |  |