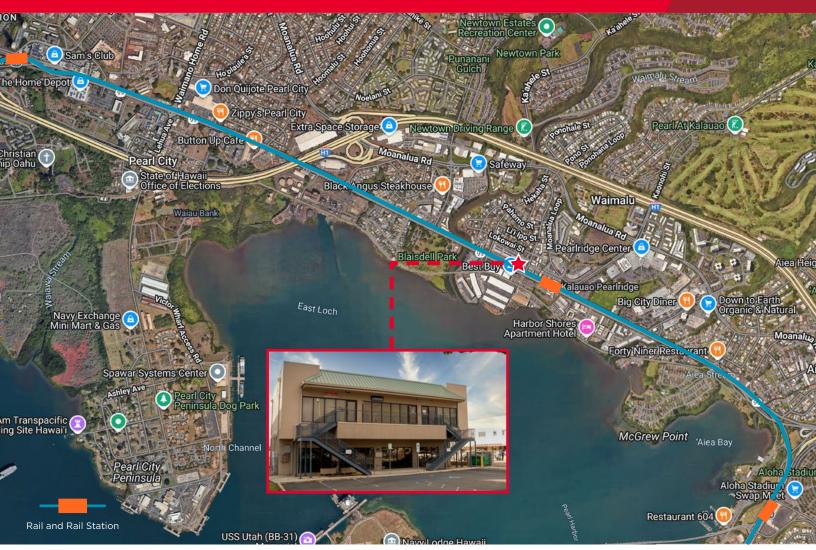

# Waimalu Landmark Building

98-104 Kanuku Street, Aiea, HI 96701

## Waimalu Landmark Building

98-104 Kanuku Street, Aiea, HI 96701