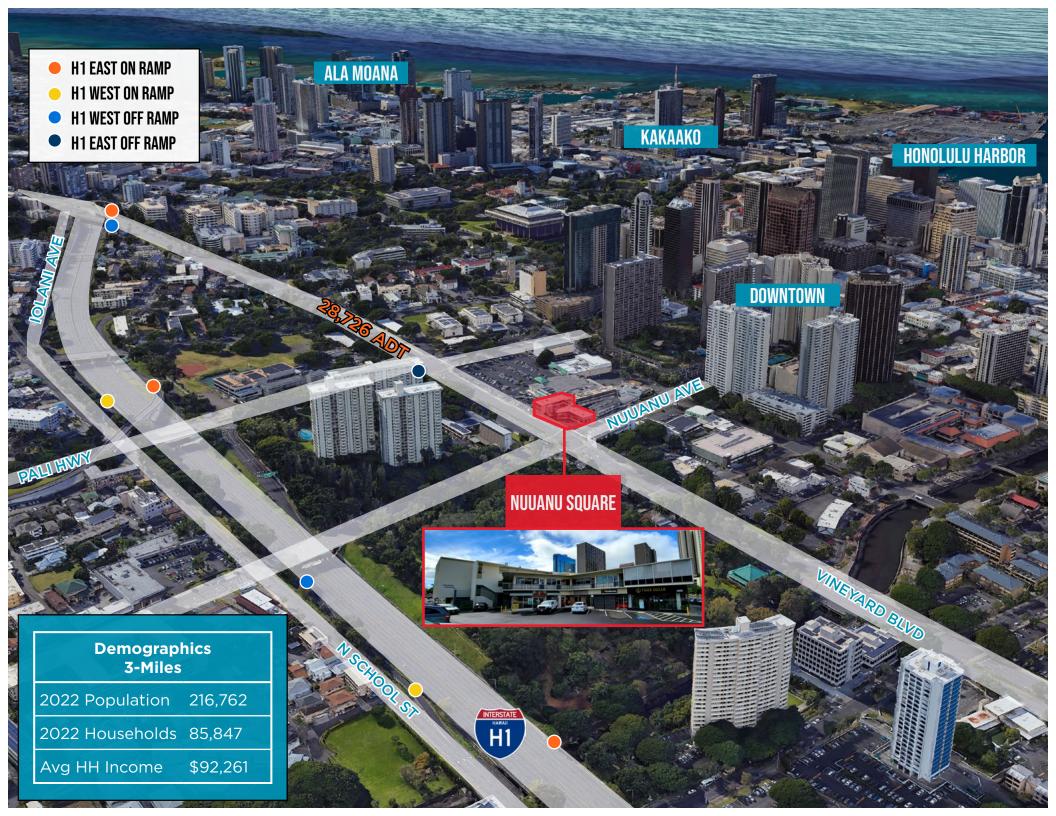

## **NUUANU SQUARE**

1365 Nu'uanu Ave & 23 S. Vineyard Blvd. Honolulu, HI 96817

VISIT PROPERTY WEBSITE

NU'UANU SQUARE is a 14,992 square foot retail and office building strategically located at the entrance to Downtown Honolulu. The center benefits from the high visibility of its location at the corner of a four way intersection with a delayed left turn. Immediately surrounded by 23,388 households, with 28,726 cars per day along S Vineyard Boulevard, Nu'uanu Square is the perfect location for retail and office tenants alike.

20,125 SF

TOTAL LAND AREA

24
CUSTOMER PARKING
STALLS

21
RESERVED PARKIN
STALLS

Second & Third

FLOOR SECURED