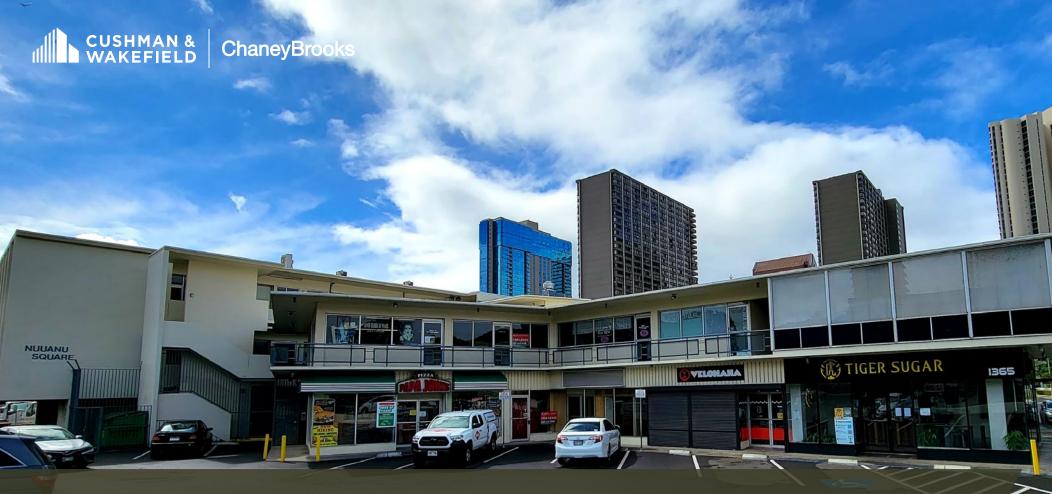

HIGHLY VISIBLE RETAIL AND OFFICE BUILDING IN HONOLULU

**RETAIL & OFFICE SPACE FOR LEASE** 

## **NUUANU SQUARE**

1365 Nu'uanu Ave & 23 S. Vineyard Blvd. Honolulu, HI 96817

VISIT PROPERTY WEBSITE

NU'UANU SQUARE is a 14,992 square foot retail and office building strategically located at the entrance to Downtown Honolulu. The center benefits from the high visibility of its location at the corner of a four way intersection with a delayed left turn. Immediately surrounded by 23,388 households, with 28,726 cars per day along S Vineyard Boulevard, Nu'uanu Square is the perfect location for retail and office tenants alike.