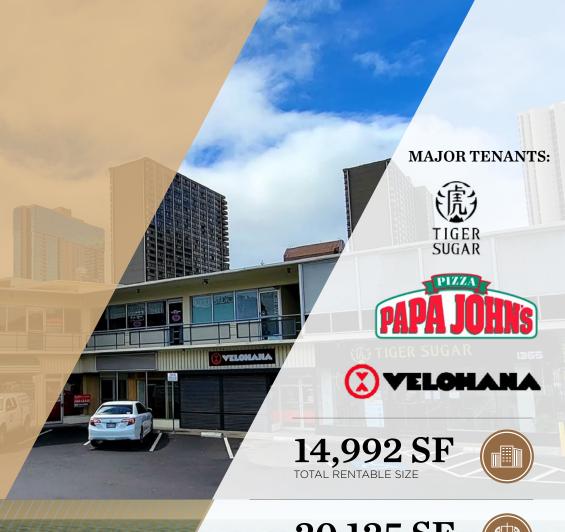

## **NUUANU SQUARE**

1365 Nu'uanu Ave & 23 S. Vineyard Blvd. Honolulu, HI 96817

VISIT PROPERTY WEBSITE

NU'UANU SQUARE is a 14,992 square foot retail and office building strategically located at the entrance to Downtown Honolulu. The center benefits from the high visibility of its location at the corner of a four way intersection with a delayed left turn. Immediately surrounded by 23,388 households, with 28,726 cars per day along S Vineyard Boulevard, Nu'uanu Square is the perfect location for retail and office tenants alike.

20,125 SF

TOTAL LAND AREA

24
CUSTOMER PARKING
STALLS

21
RESERVED PARKIN
STALLS

Second & Third

FLOOR SECURED