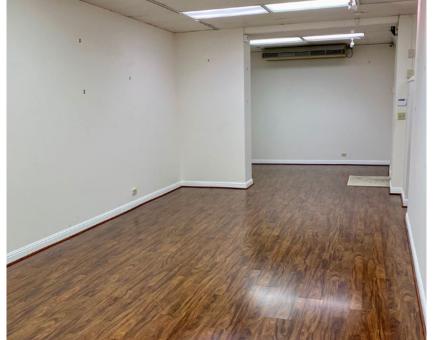

## **NUUANU SQUARE**

1365 Nu'uanu Ave & 23 S. Vineyard Blvd. Honolulu, HI 96817

VISIT PROPERTY WEBSITE

NU'UANU SQUARE is a 14,992 square foot retail and office building strategically located at the entrance to Downtown Honolulu. The center benefits from the high visibility of its location at the corner of a four way intersection with a delayed left turn. Immediately surrounded by 23,388 households, with 28,726 cars per day along S Vineyard Boulevard, Nu'uanu Square is the perfect location for retail and office tenants alike.