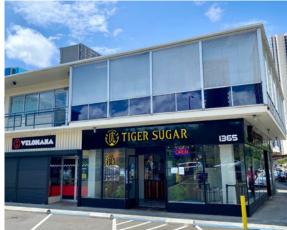

## **NUUANU SQUARE**

1365 Nu'uanu Ave & 23 S. Vineyard Blvd. Honolulu, HI 96817

VISIT PROPERTY WEBSITE

NU'UANU SQUARE is a 14,992 square foot retail and office building strategically located at the entrance to Downtown Honolulu. The center benefits from the high visibility of its location at the corner of a four way intersection with a delayed left turn. Immediately surrounded by 23,388 households, with 28,726 cars per day along S Vineyard Boulevard, Nu'uanu Square is the perfect location for retail and office tenants alike.