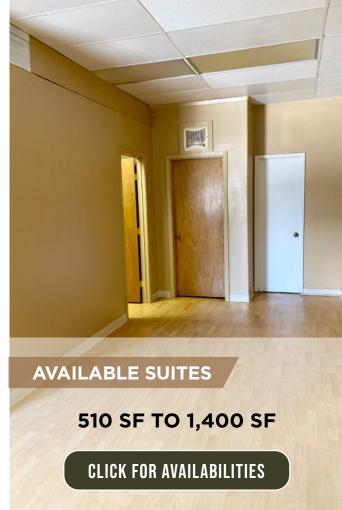

## **NUUANU SQUARE**

1365 Nu'uanu Ave & 23 S. Vineyard Blvd. Honolulu, HI 96817

VISIT PROPERTY WEBSITE

NU'UANU SQUARE is a 14,992 square foot retail and office building strategically located at the entrance to Downtown Honolulu. The center benefits from the high visibility of its location at the corner of a four way intersection with a delayed left turn. Immediately surrounded by 23,388 households, with 28,726 cars per day along S Vineyard Boulevard, Nu'uanu Square is the perfect location for retail and office tenants alike.