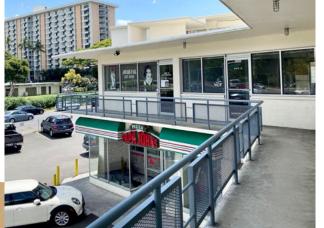

## **NUUANU SQUARE**

1365 Nu'uanu Ave & 23 S. Vineyard Blvd. Honolulu, HI 96817

VISIT PROPERTY WEBSITE

NU'UANU SQUARE is a 14,992 square foot retail and office building strategically located at the entrance to Downtown Honolulu. The center benefits from the high visibility of its location at the corner of a four way intersection with a delayed left turn. Immediately surrounded by 23,388 households, with 28,726 cars per day along S Vineyard Boulevard, Nu'uanu Square is the perfect location for retail and office tenants alike.