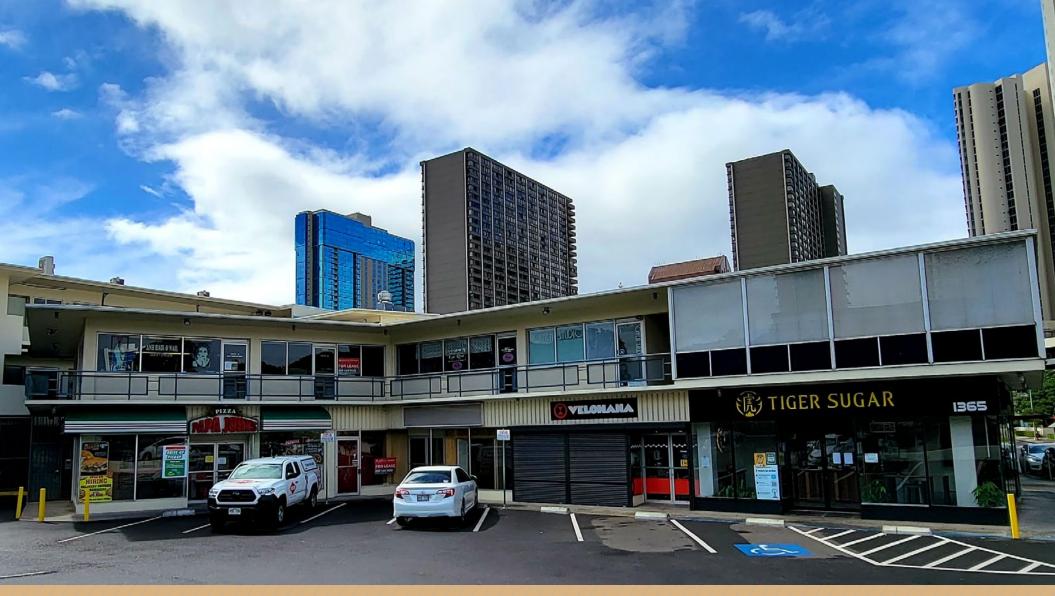

## **NUUANU SQUARE**

1365 Nu'uanu Ave & 23 S. Vineyard Blvd. Honolulu, HI 96817

VISIT PROPERTY WEBSITE

NU'UANU SQUARE is a 14,992 square foot retail and office building strategically located at the entrance to Downtown Honolulu. The center benefits from the high visibility of its location at the corner of a four way intersection with a delayed left turn. Immediately surrounded by 23,388 households, with 28,726 cars per day along S Vineyard Boulevard, Nu'uanu Square is the perfect location for retail and office tenants alike.