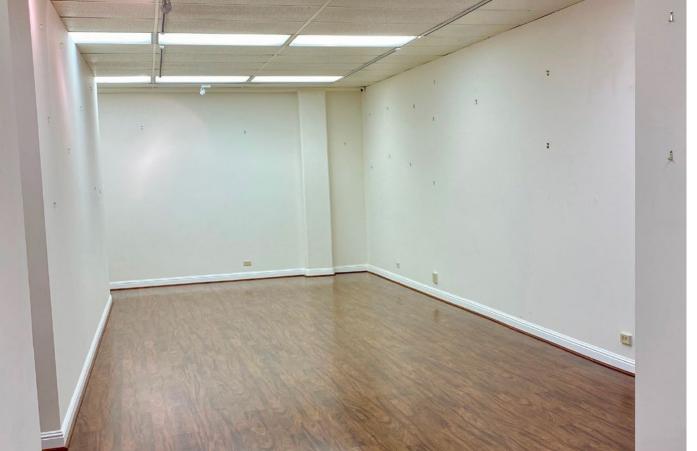

## **NUUANU SQUARE**

1365 Nu'uanu Ave & 23 S. Vineyard Blvd. Honolulu, HI 96817

VISIT PROPERTY WEBSITE

NU'UANU SQUARE is a 14,992 square foot retail and office building strategically located at the entrance to Downtown Honolulu. The center benefits from the high visibility of its location at the corner of a four way intersection with a delayed left turn. Immediately surrounded by 23,388 households, with 28,726 cars per day along S Vineyard Boulevard, Nu'uanu Square is the perfect location for retail and office tenants alike.