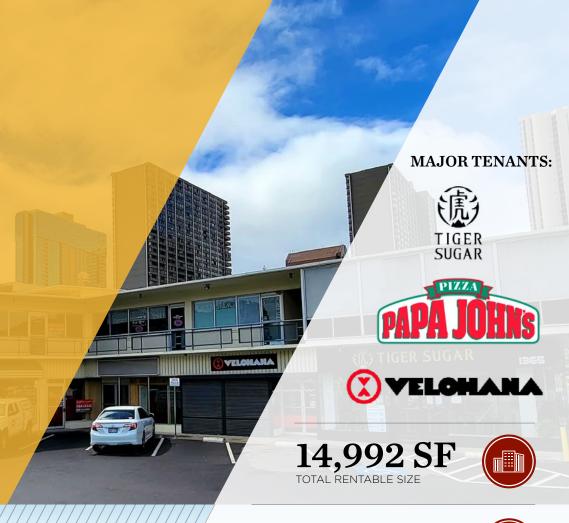

## **NUUANU SQUARE**

/1365 Nu'uanu Ave & 23 S. Vineyard Blvd./ Honolulu, HI 96817

VISIT PROPERTY WEBSITE

NU'UANU SQUARE is a 14,992 square foot retail and office building strategically located at the entrance to Downtown Honolulu. The center benefits from the high visibility of its location at the corner of a four way intersection with a delayed left turn. Immediately surrounded by 23,388 households, with 28,726 cars per day along S Vineyard Boulevard, Nu'uanu Square is the perfect location for retail and office tenants alike.

## **PROPERTY DETAILS**

ADDRESS 1365 Nu'uanu Avenue Honolulu, HI 96817

**TMK** (1) 2-1-004-028

**ZONING** BMX-4

**BASE RENT** \$1.50-\$3.00/SF/Mo

**TERM** 3-5 Years

**CAM** \$1.45/SF/Mo (2025)

Subject to Annual Adjustments