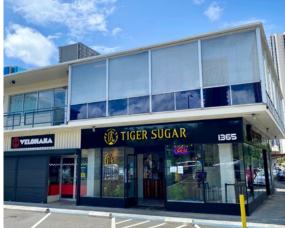

HIGHLY VISIBLE RETAIL AND OFFICE BUILDING IN HONOLULU

RETAIL & OFFICE SPACE FOR LEASE

## **NUUANU SQUARE**

/1365 Nu'uanu Ave & 23 S. Vineyard Blvd./ Honolulu, HI 96817

VISIT PROPERTY WEBSITE

NU'UANU SQUARE is a 14,992 square foot retail and office building strategically located at the entrance to Downtown Honolulu. The center benefits from the high visibility of its location at the corner of a four way intersection with a delayed left turn. Immediately surrounded by 23,388 households, with 28,726 cars per day along S Vineyard Boulevard, Nu'uanu Square is the perfect location for retail and office tenants alike.

## **PROPERTY DETAILS**

ADDRESS 1365 Nu'uanu Avenue Honolulu, HI 96817

**TMK** (1) 2-1-004-028

**ZONING** BMX-4

**BASE RENT** \$1.50-\$3.00/SF/Mo

**TERM** 3-5 Years

**CAM** \$1.45/SF/Mo (2025)

Subject to Annual Adjustments