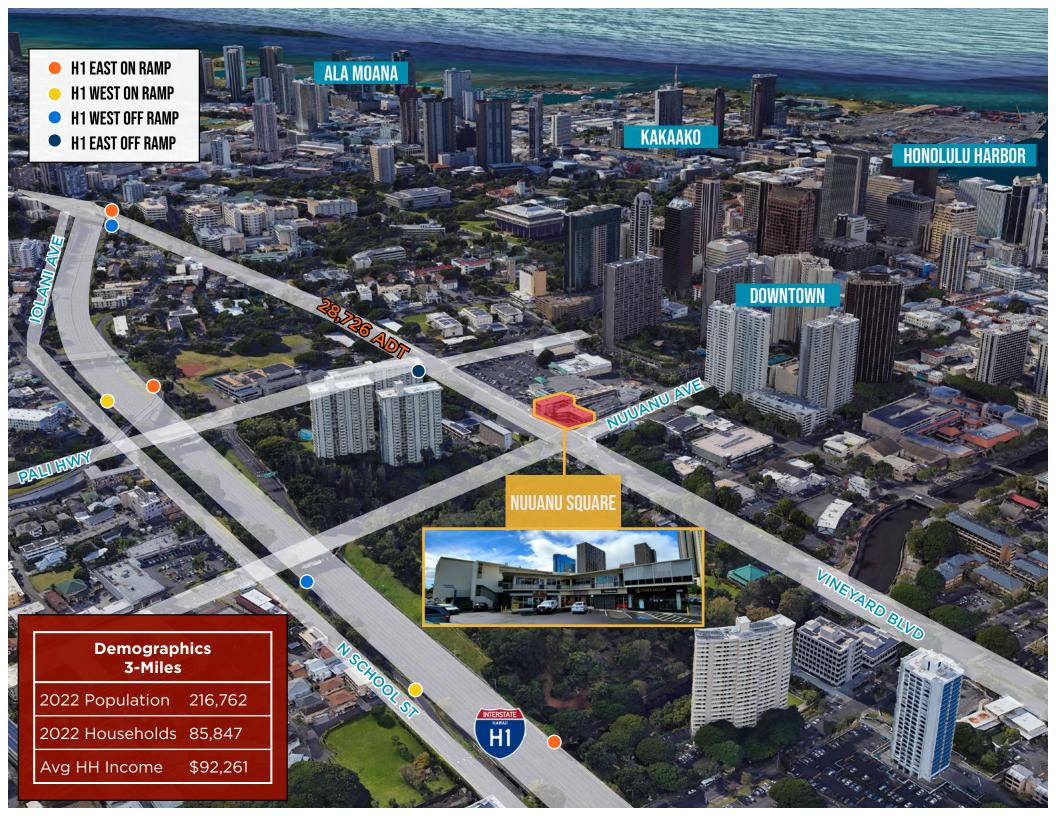

## **NUUANU SQUARE**

/1365 Nu'uanu Ave & 23 S. Vineyard Blvd./ Honolulu, HI 96817

VISIT PROPERTY WEBSITE

NU'UANU SQUARE is a 14,992 square foot retail and office building strategically located at the entrance to Downtown Honolulu. The center benefits from the high visibility of its location at the corner of a four way intersection with a delayed left turn. Immediately surrounded by 23,388 households, with 28,726 cars per day along S Vineyard Boulevard, Nu'uanu Square is the perfect location for retail and office tenants alike.