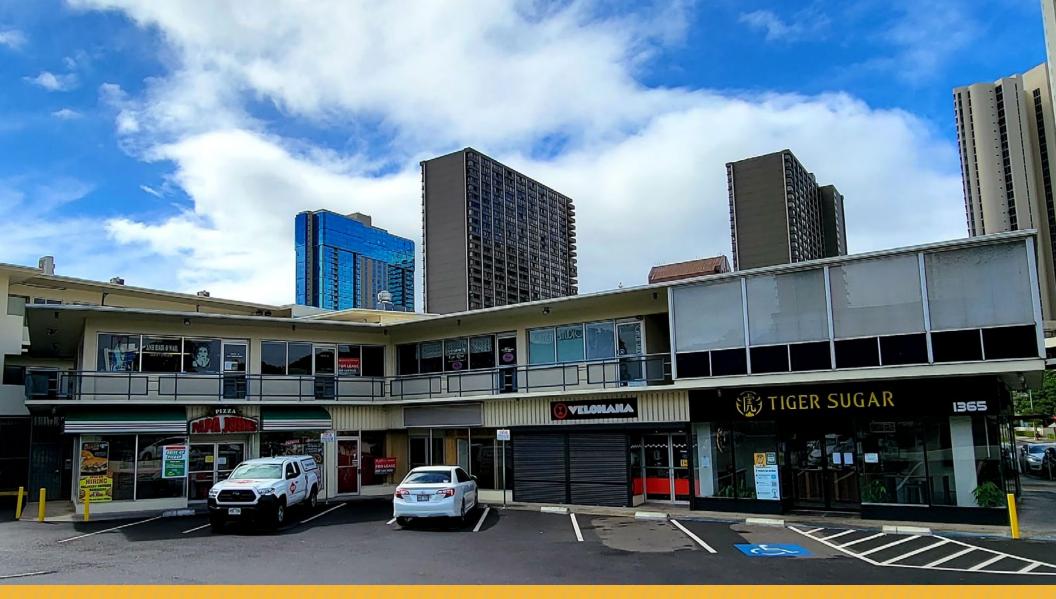

## **NUUANU SQUARE**

/1365 Nu'uanu Ave & 23 S. Vineyard Blvd./ Honolulu, HI 96817

VISIT PROPERTY WEBSITE

NU'UANU SQUARE is a 14,992 square foot retail and office building strategically located at the entrance to Downtown Honolulu. The center benefits from the high visibility of its location at the corner of a four way intersection with a delayed left turn. Immediately surrounded by 23,388 households, with 28,726 cars per day along S Vineyard Boulevard, Nu'uanu Square is the perfect location for retail and office tenants alike.

## **PROPERTY DETAILS**

ADDRESS 1365 Nu'uanu Avenue Honolulu, HI 96817

**TMK** (1) 2-1-004-028

**ZONING** BMX-4

**BASE RENT** \$1.50-\$3.00/SF/Mo

**TERM** 3-5 Years

**CAM** \$1.45/SF/Mo (2025)

Subject to Annual Adjustments