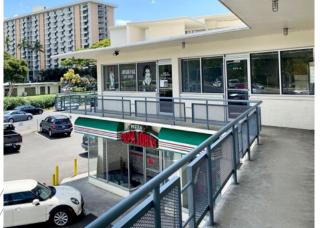

HIGHLY VISIBLE RETAIL AND OFFICE BUILDING IN HONOLULU

RETAIL & OFFICE SPACE FOR LEASE

## **NUUANU SQUARE**

/1365 Nu'uanu Ave & 23 S. Vineyard Blvd./ Honolulu, HI 96817

VISIT PROPERTY WEBSITE

NU'UANU SQUARE is a 14,992 square foot retail and office building strategically located at the entrance to Downtown Honolulu. The center benefits from the high visibility of its location at the corner of a four way intersection with a delayed left turn. Immediately surrounded by 23,388 households, with 28,726 cars per day along S Vineyard Boulevard, Nu'uanu Square is the perfect location for retail and office tenants alike.