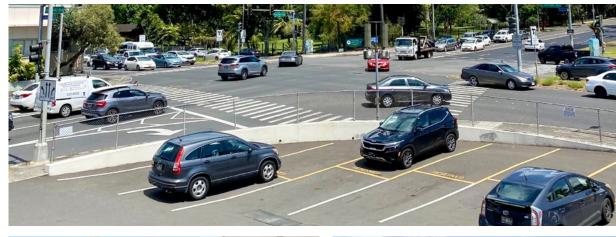

## **NUUANU SQUARE**

/1365 Nu'uanu Ave & 23 S. Vineyard Blvd./ Honolulu, HI 96817

VISIT PROPERTY WEBSITE

NU'UANU SQUARE is a 14,992 square foot retail and office building strategically located at the entrance to Downtown Honolulu. The center benefits from the high visibility of its location at the corner of a four way intersection with a delayed left turn. Immediately surrounded by 23,388 households, with 28,726 cars per day along S Vineyard Boulevard, Nu'uanu Square is the perfect location for retail and office tenants alike.

20,125 SF

24
CUSTOMER PARKING
STALLS

21
RESERVED PAR

**Second & Third** 

FLOOR SECURED