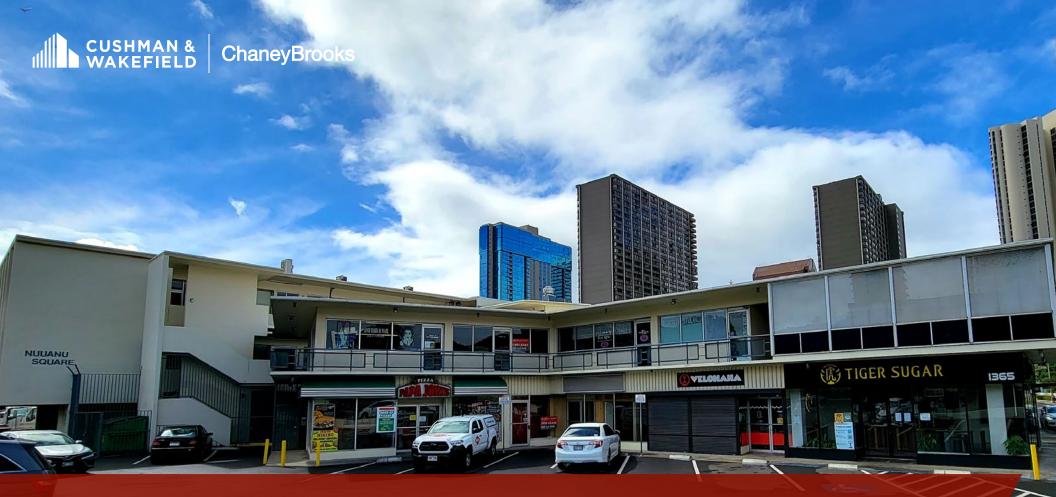

HIGHLY VISIBLE RETAIL AND OFFICE BUILDING IN HONOLULU

RETAIL & OFFICE SPACE FOR LEASE

## **NUUANU SQUARE**

/1365 Nu'uanu Ave & 23 S. Vineyard Blvd./ Honolulu, HI 96817

VISIT PROPERTY WEBSITE

NU'UANU SQUARE is a 14,992 square foot retail and office building strategically located at the entrance to Downtown Honolulu. The center benefits from the high visibility of its location at the corner of a four way intersection with a delayed left turn. Immediately surrounded by 23,388 households, with 28,726 cars per day along S Vineyard Boulevard, Nu'uanu Square is the perfect location for retail and office tenants alike.