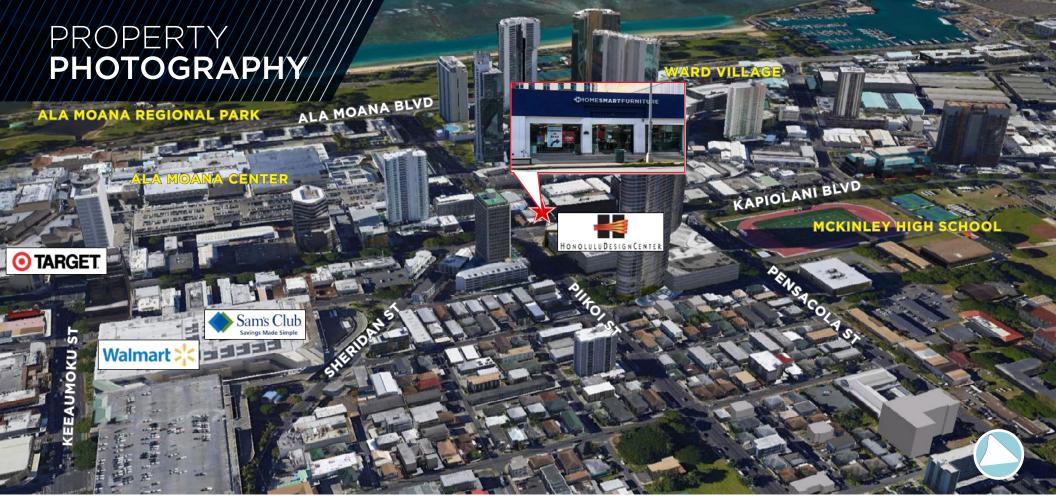

3,500 to 4,000 SF

\$3.40/SF/MO GROSS

Great visibility along Kapiolani Boulevard

3,500 - 4,000 SF

SIZE

(1) 2-3-7-99

TMK

**\$3.40/SF/MO GROSS** 