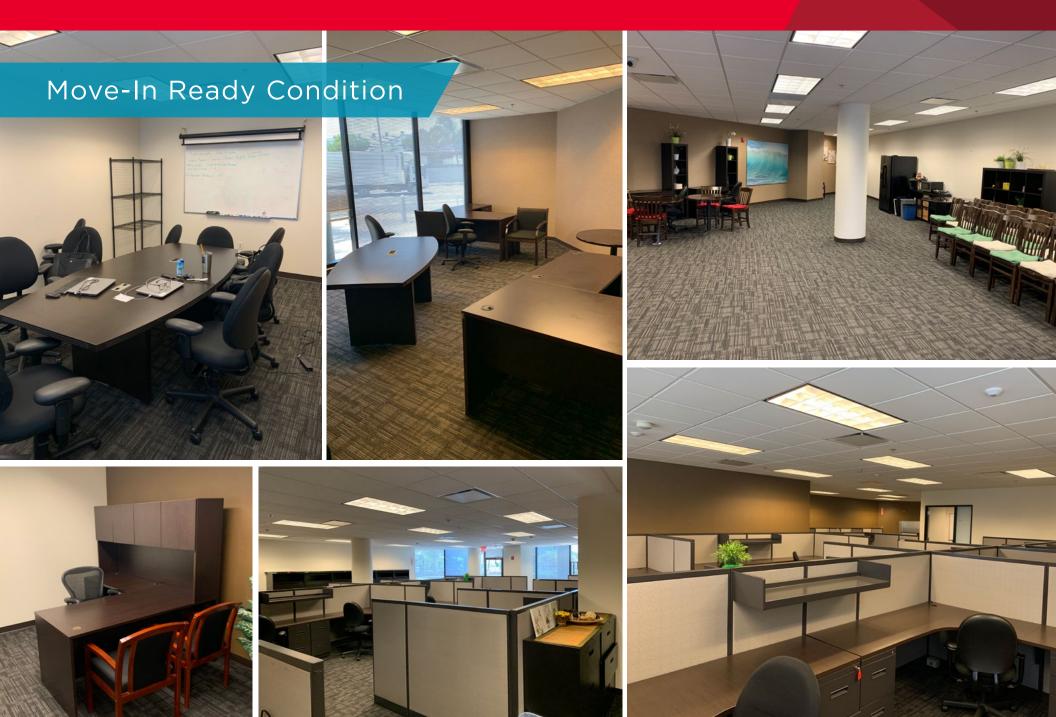

# **PREMIER CLASS A** OFFICE & RETAIL MIXED-USED CENTER

- Centrally located near downtown, Kakaako and Ala Moana
- Ample tenant and visitor parking largest garage in the State
- Move in ready fully finished space partitions and office furniture also available

### SPACE HIGHLIGHTS

- Contemporary and functional design allows flexibility and privacy
- Fully built out office space with open floor plan, conference rooms and private offices
- Office furniture and fixtures available
- Exterior signage Corporate identity signage available on exterior facade
- 13 unreserved parking stalls \$198.95/month