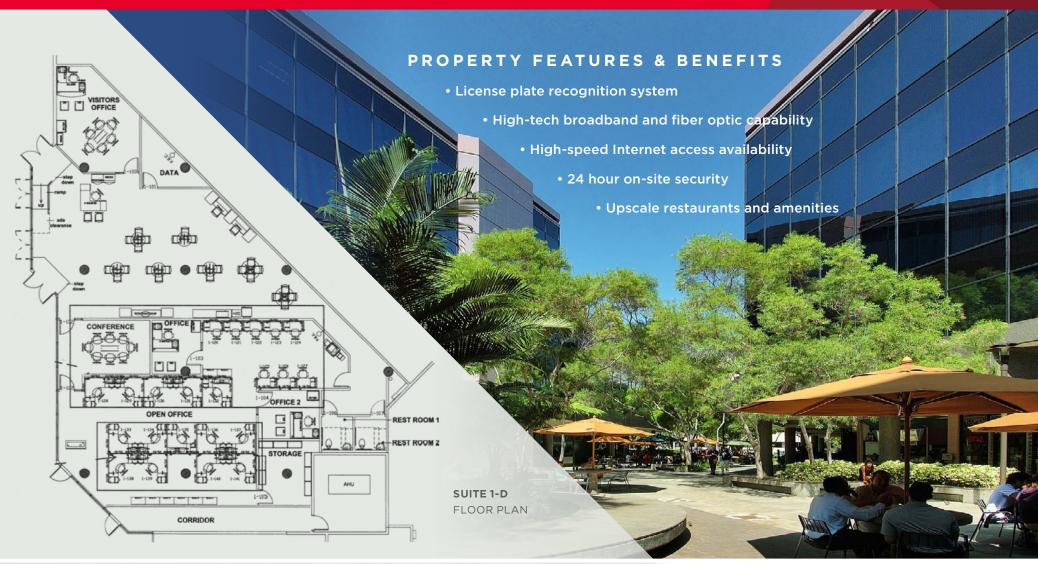

### SPACE HIGHLIGHTS

- Contemporary and functional design allows flexibility and privacy
- Fully built out office space with open floor plan, conference rooms and private offices
- Office furniture and fixtures available
- Exterior signage Corporate identity signage available on exterior facade
- 13 unreserved parking stalls \$198.95/month