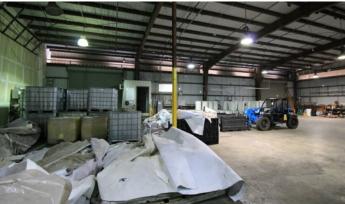

## WAREHOUSE SPACE AVAILABLE FOR SUBLEASE

and out of Campbell Industrial Park. Large open warehouse

space with ceiling heights that reach approximately 17' at

the low end and 20' at the peak. Two 14x14 roll up doors

make it convenient to bring product in and out of the

warehouse from either end. Small two-story office space

with a reception area, conference room, kitchenette, and individual offices. Ample parking fronting the warehouse space. Great opportunity to lease space at the front of