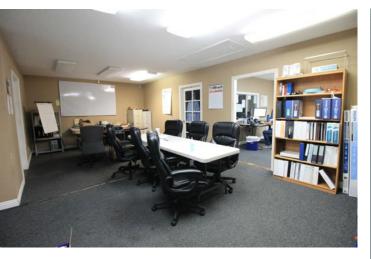

make it convenient to bring product in and out of the

warehouse from either end. Small two-story office space

with a reception area, conference room, kitchenette, and individual offices. Ample parking fronting the warehouse space. Great opportunity to lease space at the front of