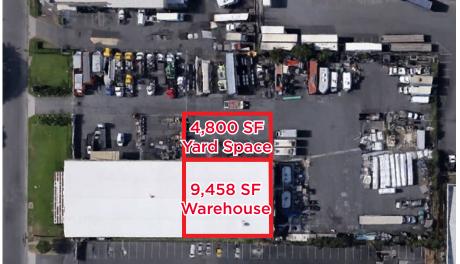

## PROPERTY DETAILS

Warehouse

and office 9.458 SF

Yard 4.800\* SF

Zoning 1-2 **Gross Rent** 

\$1.20/SF/MO

**Term** 

Until 4/30/2024

<sup>\*</sup>Approximately