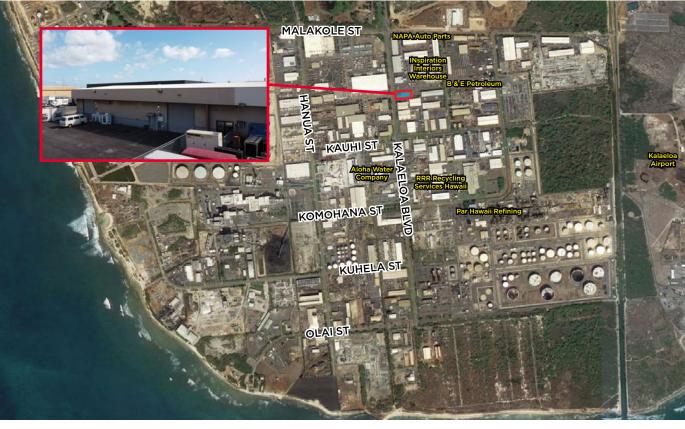

## 91-255 KALAELOA BLVD

Kapolei, HI 96707

## WAREHOUSE SPACE AVAILABLE FOR SUBLEASE

and out of Campbell Industrial Park. Large open warehouse

space with ceiling heights that reach approximately 17' at

the low end and 20' at the peak. Two 14x14 roll up doors

make it convenient to bring product in and out of the

warehouse from either end. Small two-story office space

with a reception area, conference room, kitchenette, and individual offices. Ample parking fronting the warehouse space. Great opportunity to lease space at the front of

Campbell Industrial Park.

www.chanevbrooks.com

1440 Kapiolani Boulevard. Suite 1010, Honolulu, Hawaii 96814

EXPRESS OR IMPLIED, IS MADE AS TO THE CONDITION OF THE PROPERTY (OR PROPERTIES) REFERENCED HEREIN OR AS TO THE ACCURACY OR COMPLETENESS OF THE INFORMATION CONTAINED HEREIN, AND SAME IS SUBMITTED SUBJECT TO ERRORS, OMISSIONS, CHANGE OF PRICE, RENTAL OR OTHER CONDITIONS, WITHDRAWAL WITHOUT NOTICE, AND TO ANY SPECIAL LISTING CONDITIONS IMPOSED BY THE PROPERTY OWNER(S). ANY PROJECTIONS, OPINIONS OR ESTIMATES ARE SUBJECT TO UNCERTAINTY AND DO NOT SIGNIFY CURRENT OR FUTURE PROPERTY PERFORMANCE.