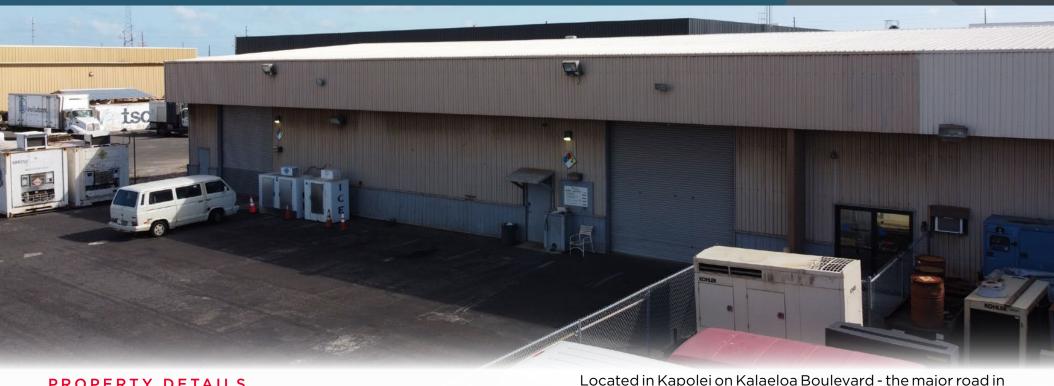

## WAREHOUSE SPACE AVAILABLE FOR SUBLEASE

and out of Campbell Industrial Park. Large open warehouse

space with ceiling heights that reach approximately 17' at

the low end and 20' at the peak. Two 14x14 roll up doors

make it convenient to bring product in and out of the

warehouse from either end. Small two-story office space

with a reception area, conference room, kitchenette, and individual offices. Ample parking fronting the warehouse space. Great opportunity to lease space at the front of

## PROPERTY DETAILS

Warehouse

and office 9.458 SF

Yard 4.800\* SF

Zoning 1-2 **Gross Rent** 

\$1.20/SF/MO

**Term** 

Until 4/30/2024