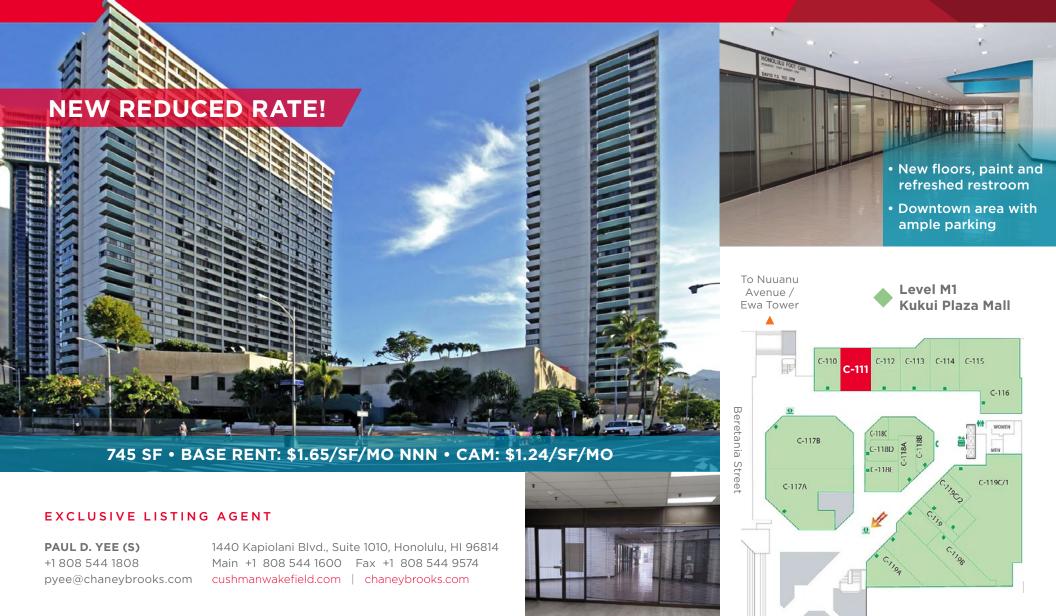

## **OFFICE/RETAIL FOR LEASE**

To Fort Street/

Diamond Head Tower

## C-111 - KUKUI PLAZA MALL

50 S. Beretania St, Honolulu, HI 96813

Independently Owned and Operated / A Member of the Cushman & Wakefield Alliance @2021 CUSHMAN & WAKEFIELD CHANEYBROOKS. NO WARRANTY OR REPRESENTATION, EXPRESS OR IMPLIED, IS MADE TO THE ACCURACY OR COMPLETENESS OF THE INFORMATION CONTAINED HEREIN, AND SAME IS SUBMITTED SUBJECT TO ERRORS, OMISSIONS, CHANGE OF PRICE, RENTAL OR OTHER CONDITIONS, WITHDRAWAL WITHOUT NOTICE, AND TO ANY SPECIAL LISTING CONDITIONS IMPOSED BY THE PROPERTY OWNER(S). AS APPLICABLE, WE MAKE NO REPRESENTATION AS TO THE CONDITION OF THE PROPERTY (OR PROPERTIES) IN GUESTION.