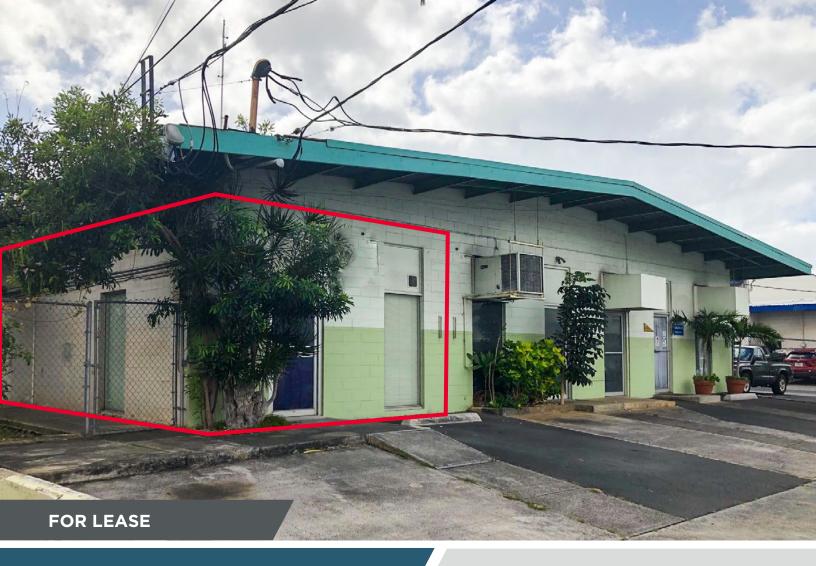

# **3159 KOAPAKA STREET 1A**

Honolulu, HI 96819

1,000 SF

# **PROPERTY HIGHLIGHTS**

With convenient access to Honolulu International Airport, Pearl Harbor, and Downtown Honolulu, 3159 Koapaka offers a versatile space in a prime location.

Base Rent: \$1.25/SF/Mo

# 3159 KOAPAKA ST 1A

Honolulu, HI 96819

1,000 SF