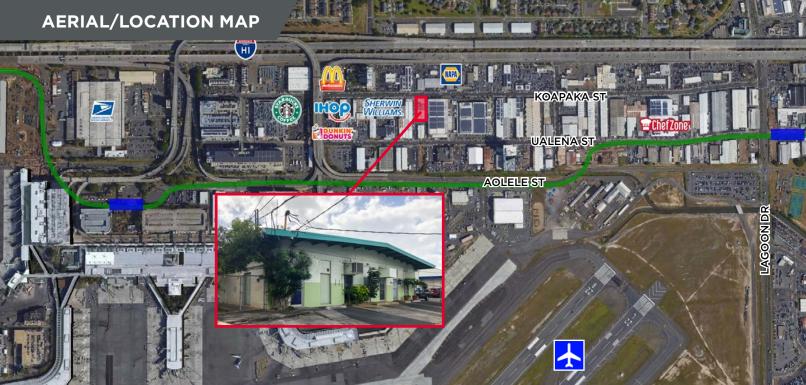

# **PROPERTY HIGHLIGHTS**

With convenient access to Honolulu International Airport, Pearl Harbor, and Downtown Honolulu, 3159 Koapaka offers a versatile space in a prime location.

Base Rent: \$1.25/SF/Mo