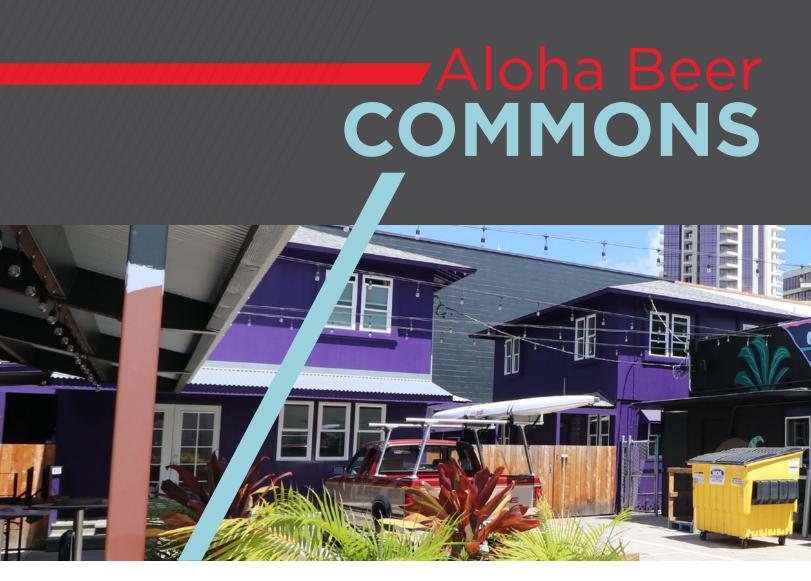

# ALOHA BEER COMMONS

708 Queen St

1

## CUSHMAN & ChaneyBrooks

n m

FEATURES

**Two-story** units available **Utilities** are paid separately **Move-in** Ready Unit **Private** entrance and staircase Welcome to Aloha Beer Commons, a dynamic opportunity to join Aloha Beer and the continued transformation of Kaka'ako. Offering spaces starting at 260 SF, these units are ideal for forward thinking organizations, entrepreneurs and socially-minded businesses through flexible lease terms. With the option for live-work, this is a rare urban gem to consider for the growth of your brand. Tap into the creative energy of this neighborhood.