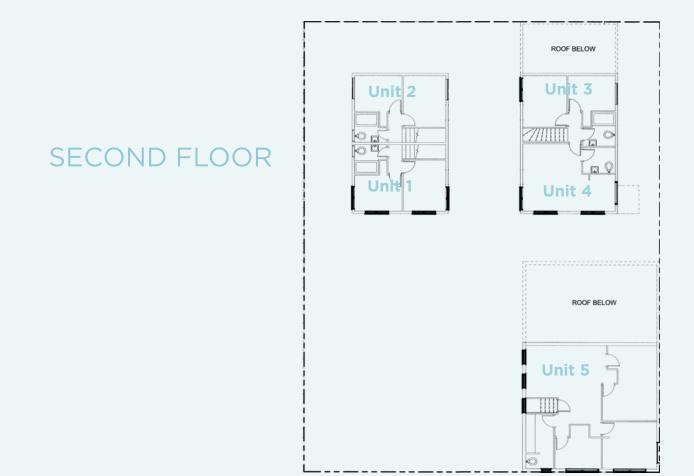

Private** entrance and staircase Welcome to Aloha Beer Commons, a dynamic opportunity to join Aloha Beer and the continued transformation of Kaka'ako. Offering spaces starting at 260 SF, these units are ideal for forward thinking organizations, entrepreneurs and socially-minded businesses through flexible lease terms. With the option for live-work, this is a rare urban gem to consider for the growth of your brand. Tap into the creative energy of this neighborhood.



### Vibrant food scene

**Hip,** creative community

## Urban Live/ Work Space

Ideal Tenants to include:

- Architects
- Interior Designers
- Website Developers
- Musicians/ Recording Studios
- Marketing and Branding Agencies

### **Floor Plans**

### FIRST FLOOR



Rare urban gem to consider for the growth of your brand.





# Property Details

| <b>340 SF</b> Ewa Unit/Makai<br>Upper Floor       |
|---------------------------------------------------|
| <b>600 SF</b> Ewa Unit/Mauka<br>2 Floors          |
| <b>550 SF</b> Diamond Head<br>Unit/Mauka 2 Floors |
| <b>650 SF</b> Diamond Head<br>Unit/Makai 2 Floors |
| <b>800 SF</b> Queen St. Unit/<br>Upper Floor      |
| <b>200 SF</b> Diamond Head<br>Unit - Storage      |
|                                                   |

| ТМК               | (1) 2-1-48-22   |
|-------------------|-----------------|
| Zoning            | KAK             |
| Base Rent         | Negotiable      |
| Operating Expense | ses Included    |
| Parking           | \$155/mo Tandem |
|                   | \$200/mo Prime  |















ChaneyBrooks

TO THE WIL

#### CONTACT

WILLIAM A.