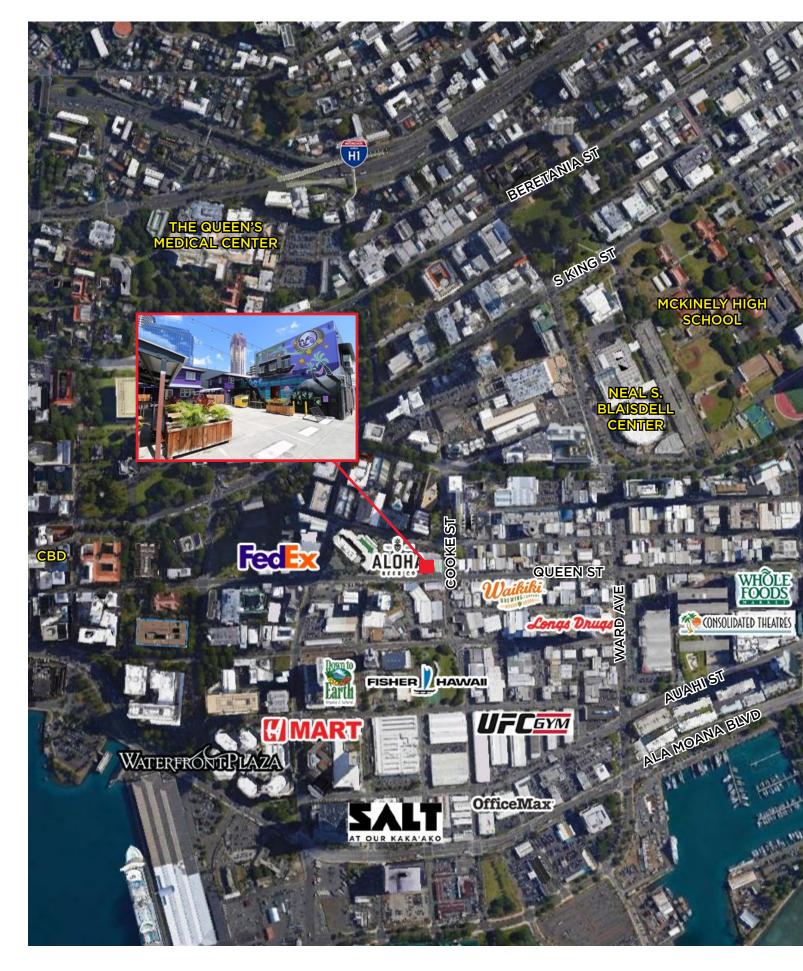

# ALOHA BEER COMMONS

708 Queen St

1

## CUSHMAN & ChaneyBrooks

n m

FEATURES

**Two-story** units available **Utilities** are paid separately **Move-in** Ready Unit **Private** entrance and staircase Welcome to Aloha Beer Commons, a dynamic opportunity to join Aloha Beer and the continued transformation of Kaka'ako. Offering spaces starting at 260 SF, these units are ideal for forward thinking organizations, entrepreneurs and socially-minded businesses through flexible lease terms. With the option for live-work, this is a rare urban gem to consider for the growth of your brand. Tap into the creative energy of this neighborhood.

### FIRST FLOOR

Rare urban gem to consider for the growth of your brand.