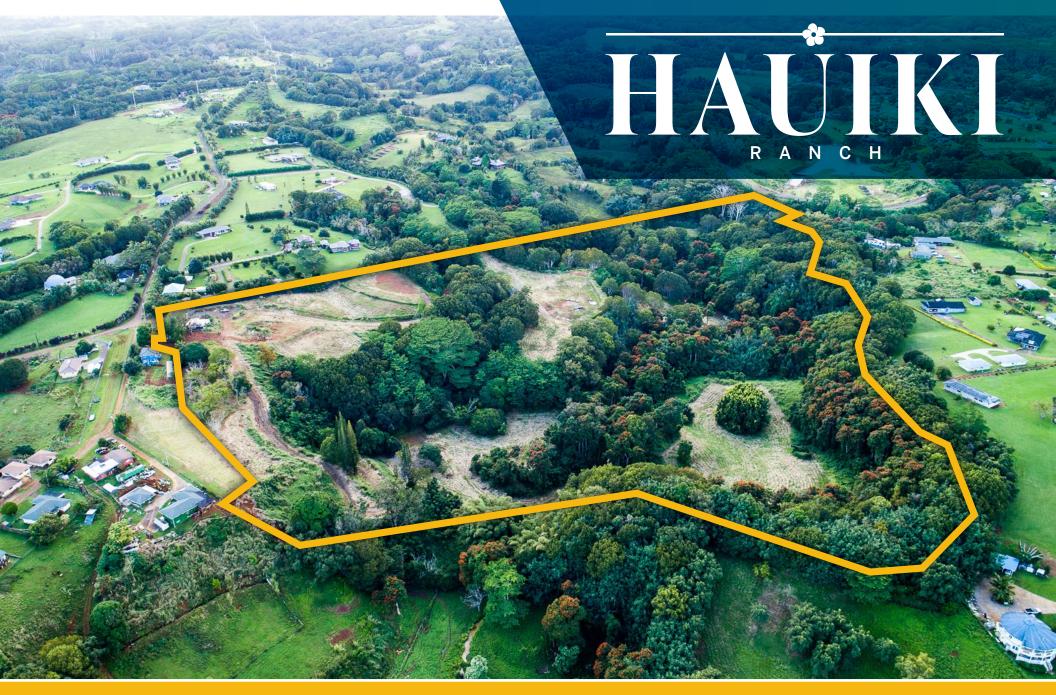

37.52 ACRES / KAUAI, HAWAII

### CUSHMAN & WAKEFIELD | CHANEYBROOKS

is pleased to offer Hauiki Ranch, a 37.52 acre development opportunity located within the Kawaihau-Kappa area on Kauai. The property consists of 8 lots with the potential to build up to 8 homes, providing the perfect landscape for a single family estate development or family compound.

### HIGHLIGHTS

- 8 planned Condominium Property Regime (CPR) lots
- Stunning pond and waterfall on site
- Cleared pads and roadways
- Water available & electricity in close proximity
- 3.32± acre average lot size