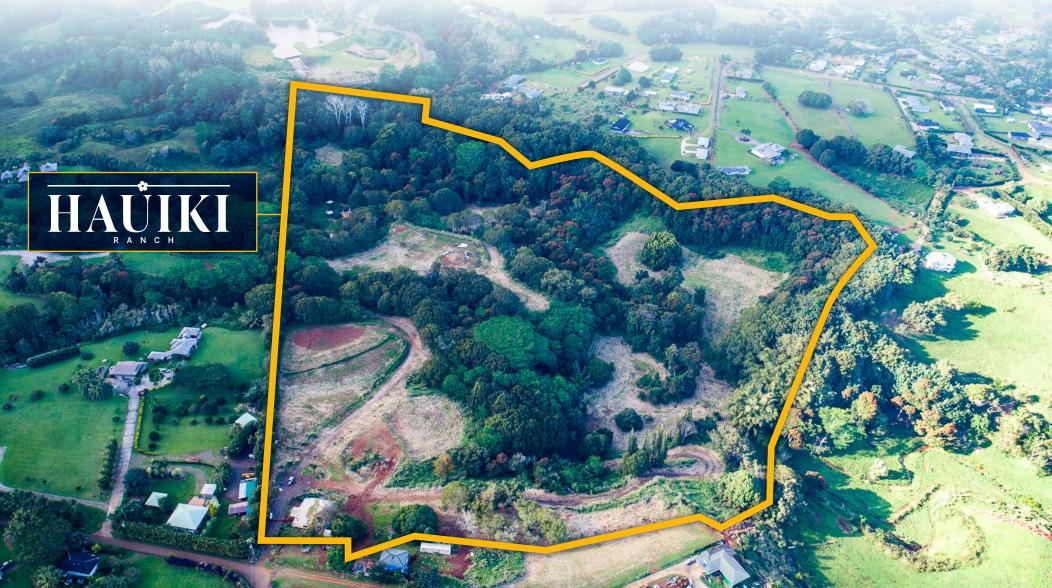

### CUSHMAN & WAKEFIELD | CHANEYBROOKS

is pleased to offer Hauiki Ranch, a 37.52 acre development opportunity located within the Kawaihau-Kappa area on Kauai. The property consists of 8 lots with the potential to build up to 8 homes, providing the perfect landscape for a single family estate development or family compound.

### HIGHLIGHTS

- 8 planned Condominium Property Regime (CPR) lots
- Stunning pond and waterfall on site
- Cleared pads and roadways
- Water available & electricity in close proximity
- 3.32± acre average lot size