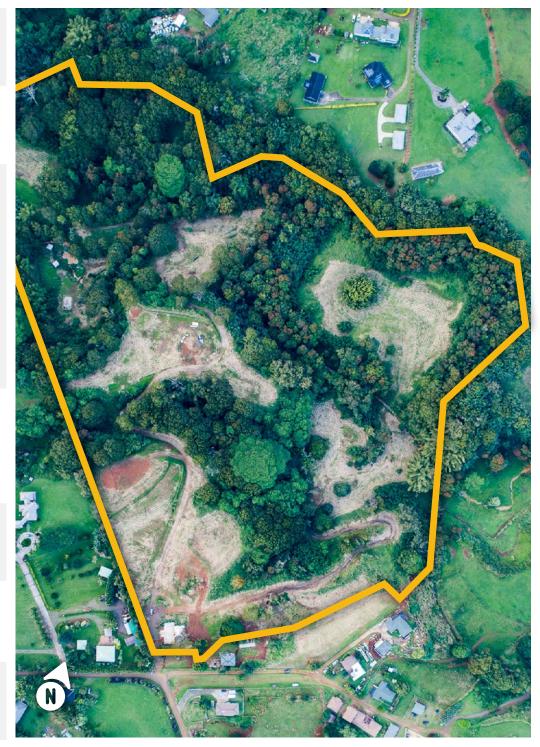

### CUSHMAN & WAKEFIELD | CHANEYBROOKS

is pleased to offer Hauiki Ranch, a 37.52 acre development opportunity located within the Kawaihau-Kappa area on Kauai. The property consists of 8 lots with the potential to build up to 8 homes, providing the perfect landscape for a single family estate development or family compound.

### HIGHLIGHTS

- 8 planned Condominium Property Regime (CPR) lots
- Stunning pond and waterfall on site
- Cleared pads and roadways
- Water available & electricity in close proximity
- 3.32± acre average lot size