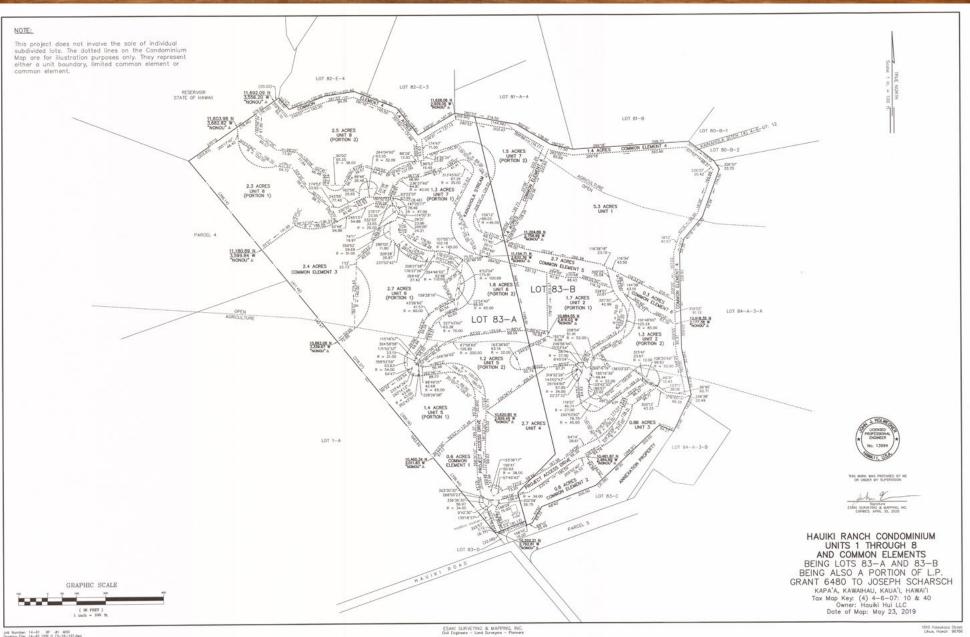

# PROPERTY DETAILS

| ADDRESS:                          | 6200 Hauiki Road<br>Kapa'a, Kauai, HI                                                                                                                                   |                                                                                                             |
|-----------------------------------|-------------------------------------------------------------------------------------------------------------------------------------------------------------------------|-------------------------------------------------------------------------------------------------------------|
| тмк:                              | 4-4-6-07:10,<br>CPR units 1-8                                                                                                                                           |                                                                                                             |
| SIZE:                             | 37.52 Acres  UNIT  Unit 1  Unit 1  Unit 3  Unit 4  Unit 5  Unit 6  Unit 7  Unit 8  Common Element Roads  Total                                                          | ACREAGE 5.3 Acres 3 Acres .86 Acres 2.7 Acres 2.6 Acres 4.5 Acres 4.8 Acres 8.2 Acres 8.2 Acres 37.52 Acres |
| ALLOWED USES:                     | Individual CPR units may be developed to single family residential estates or the entire holding could be developed as a private agricultural estate or family compound |                                                                                                             |
| COUNTY ZONING:                    | Agricultural                                                                                                                                                            |                                                                                                             |
| STATE LAND USE<br>CLASSIFICATION: | Agricultural                                                                                                                                                            |                                                                                                             |
| UTILITIES:                        | Public water available. Sanitary<br>sewage disposal would be handled<br>by septic tank systems                                                                          |                                                                                                             |

### CPR MAP