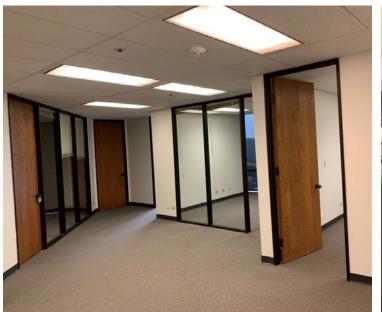

### LOCATION DESCRIPTION

The Pacific Guardian Center is an Award Winning Office Complex that is well maintained and ideally situated in the Central Business District and the historic Dillingham Transportation Building. The complex consists of two glass towers with over 680,000 square feet of office and retail space. The office space (Suite 1800) is located within the Mauka Tower; this space offers a turn key layout with Four (4) enclosed offices, lobby area, and breakfast bar.