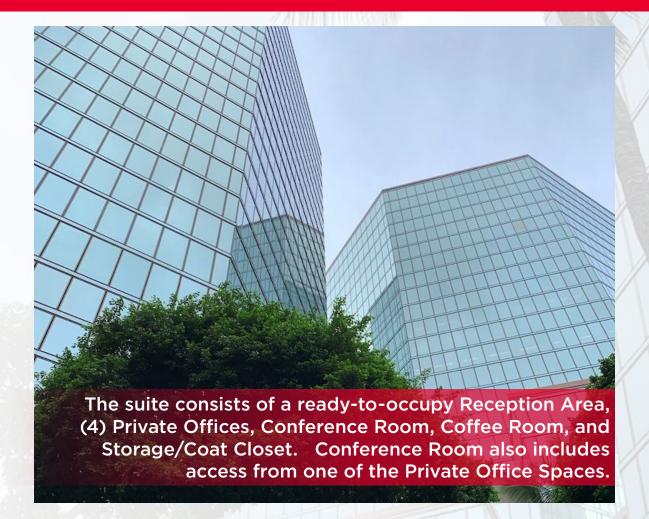

### LOCATION DESCRIPTION

The Pacific Guardian Center is an Award Winning Office Complex that is well maintained and ideally situated in the Central Business District and the historic Dillingham Transportation Building. The complex consists of two glass towers with over 680,000 square feet of office and retail space. The office space (Suite 1800) is located within the Mauka Tower; this space offers a turn key layout with Four (4) enclosed offices, lobby area, and breakfast bar.