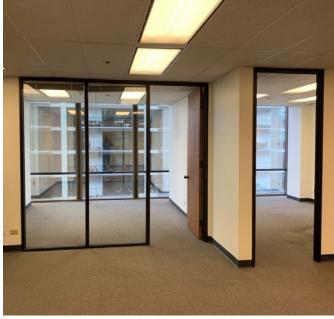

### LOCATION DESCRIPTION

The Pacific Guardian Center is an Award Winning Office Complex that is well maintained and ideally situated in the Central Business District and the historic Dillingham Transportation Building. The complex consists of two glass towers with over 680,000 square feet of office and retail space. The office space (Suite 1800) is located within the Mauka Tower; this space offers a turn key layout with Four (4) enclosed offices, lobby area, and breakfast bar.