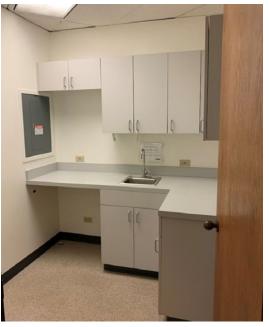

### LOCATION DESCRIPTION

The Pacific Guardian Center is an Award Winning Office Complex that is well maintained and ideally situated in the Central Business District and the historic Dillingham Transportation Building. The complex consists of two glass towers with over 680,000 square feet of office and retail space. The office space (Suite 1800) is located within the Mauka Tower; this space offers a turn key layout with Four (4) enclosed offices, lobby area, and breakfast bar.