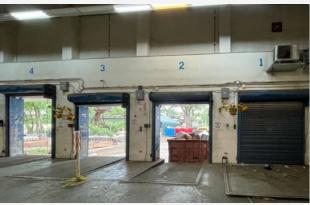

## **PROPERTY DETAILS**

• Location : Mapunapuna

• Building : 16,598 SF

• Loading Docks : 4

• Zoning : B-2

• Term : 3-5+ Years

Asking Rent : \$1.90/SF/Mo

• Available : Now