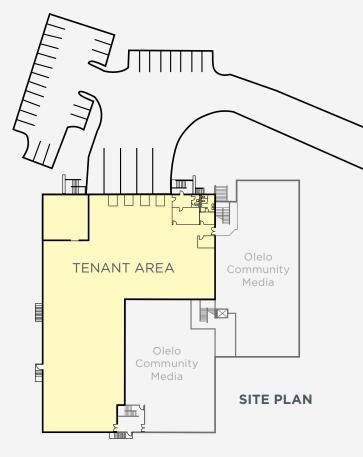

## The Perfect Space for Anyone Looking for a Warehouse with Loading Docks in Honolulu

Located in Mapunapuna Industrial near the Servco Toyota Dealership and sharing a building with Olelo Community Media, this space is a great opportunity for a variety of users. Daniel K. Inouye International Airport and the Honolulu Harbor are only about a 10 minute drive away.



## 1122 MAPUNAPUNA ST.

Honolulu, HI 96819





## **PROPERTY DETAILS**

• Location : Mapunapuna

• Building : 16,598 SF

• Loading Docks : 4

• Zoning : B-2

• Term : 3-5+ Years

Asking Rent : \$1.90/SF/Mo

• Available : Now



Drawing not to scale

## **EXCLUSIVE LISTING AGENT**

ANTHONY PROVENZANO (B) CCIM, SIOR

+1 808 387 3444

aprovenzano@chaneybrooks.com

**KELLY VEA (S)** 

+1 808 489 2703

kvea@chaneybrooks.com

**JACK RONEY (S)** 

+1 808 721 4219

jroney@chaneybrooks.com

1440 Kapiolani Blvd., Suite 1010, Honolulu, HI 96814 Main +1 808 544 1600 Fax +1 808 544 9574

www.chaneybrooks.com



©2021 CUSHMAN & WAKEFIELD CHANEYBROOKS. NO WARRANTY OR REPRESENTATION, EXPRESS OR IMPLIED, IS MADE TO THE ACCURACY OR COMPLETENESS OF THE INFORMATION CONTAINED HEREIN, AND SAME IS SUBMITTED SUBJECT TO ERRORS, OMISSIONS, CHANGE OF PRICE, RENTAL OR OTHER CONDITIONS, WITHDRAWAL WITHOUT NOTICE, AND TO ANY SPECIAL LISTING CONDITIONS IMPOSED BY THE PROPERTY OWNER(S). AS APPLICABLE, WE MAKE NO REPRESENTATION AS TO THE CONDI