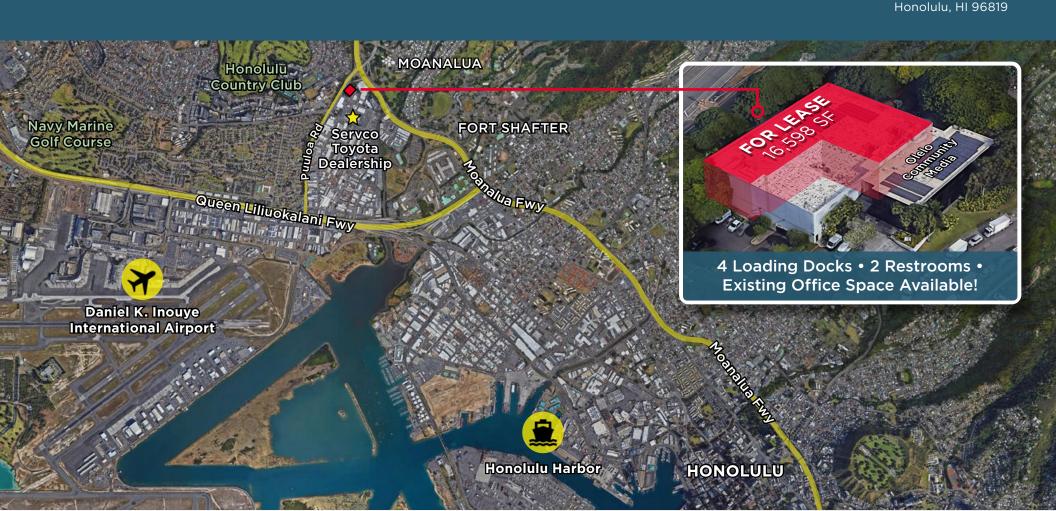

## The Perfect Space for Anyone Looking for a Warehouse with Loading Docks in Honolulu

Located in Mapunapuna Industrial near the Servco Toyota Dealership and sharing a building with Olelo Community Media, this space is a great opportunity for a variety of users. Daniel K. Inouye International Airport and the Honolulu Harbor are only about a 10 minute drive away.

## 1122 MAPUNAPUNA ST.

Honolulu, HI 96819

## **PROPERTY DETAILS**

• Location : Mapunapuna

• Building : 16,598 SF

• Loading Docks : 4

• Zoning : B-2

• Term : 3-5+ Years

Asking Rent : \$1.90/SF/Mo

• Available : Now