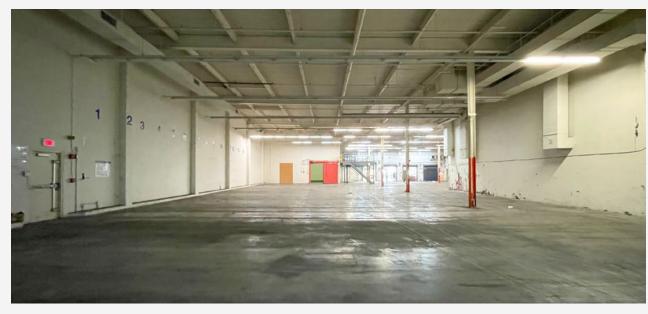

## **PROPERTY DETAILS**

• Location : Mapunapuna

• Building : 16,598 SF

• Loading Docks : 4

• Zoning : B-2

• Term : 3-5+ Years

Asking Rent : \$1.90/SF/Mo

• Available : Now