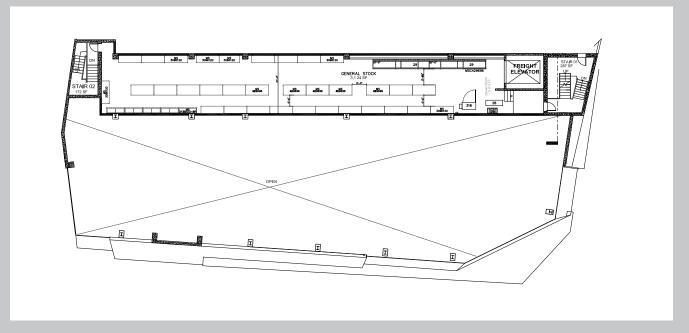

# FLOORPLANS

## 36,742 SF TOTAL

FIRST FLOOR 14,143 SF

MEZZANINE 1.5 4,317 SF

SECOND FLOOR 14,143 SF

MEZZANINE 2.5 4,139 SF