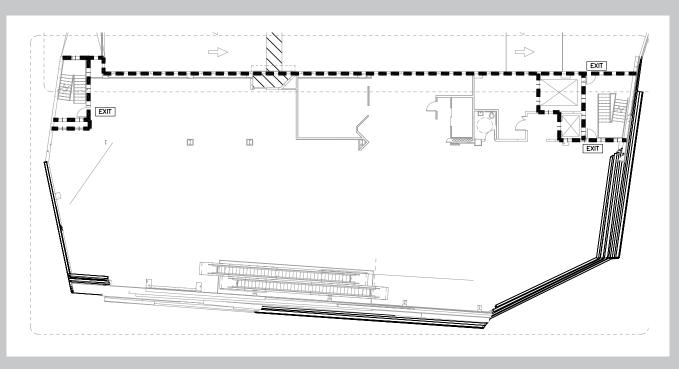

# FLOORPLANS

## 36,742 SF TOTAL

FIRST FLOOR 14,143 SF

MEZZANINE 1.5 4,317 SF

SECOND FLOOR 14,143 SF

MEZZANINE 2.5 4,139 SF