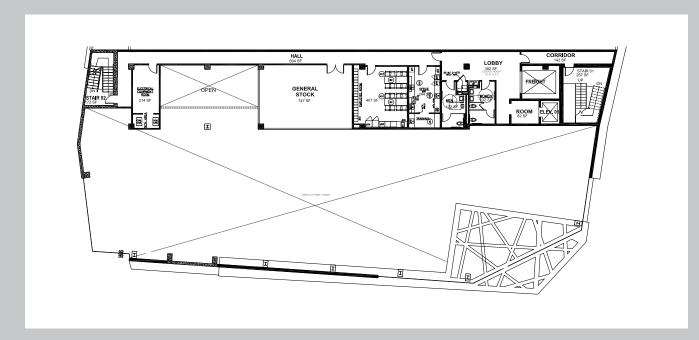

# FLOORPLANS

## 36,742 SF TOTAL

FIRST FLOOR 14,143 SF

MEZZANINE 1.5 4,317 SF

SECOND FLOOR 14,143 SF

MEZZANINE 2.5 4,139 SF