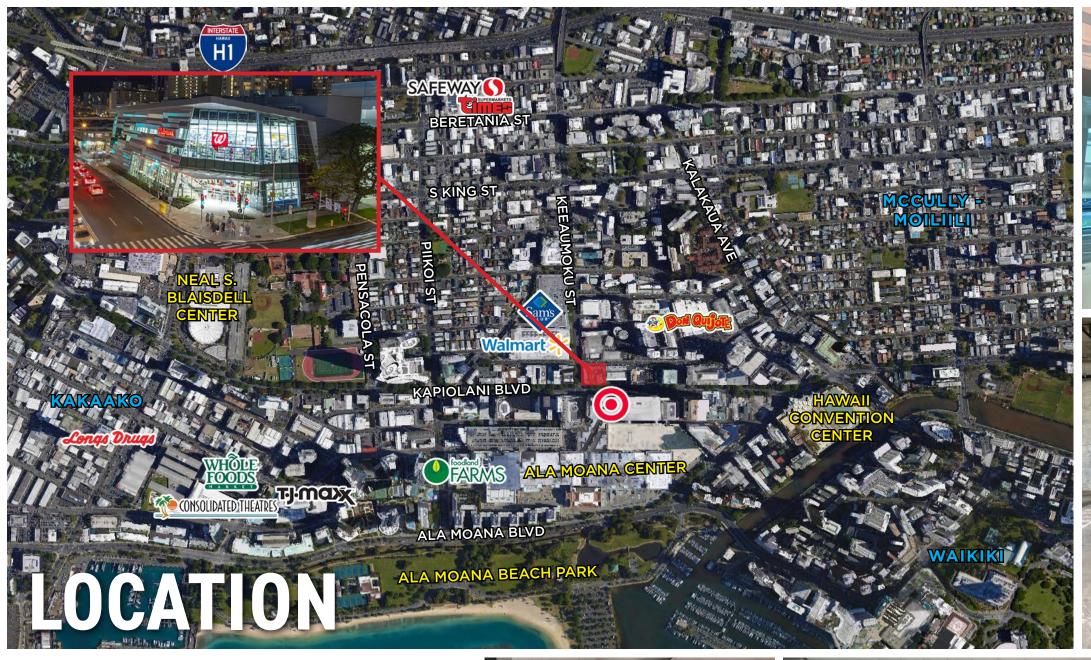

## **DEMOGRAPHICS**

|                 | 1 MILE   | 3 MILES  | 5 MILES  |
|-----------------|----------|----------|----------|
| 2021 Population | 76,065   | 224,642  | 305,262  |
| 2021 Households | 38,244   | 97,210   | 119,210  |
| Avg HH Income   | \$85,392 | \$92,395 | \$98,910 |