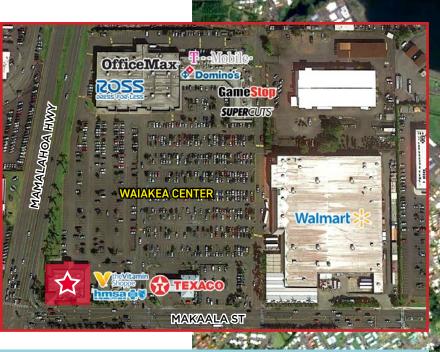

# **FEATURES**

- Located within Waiakea Center- one of Hilo's most productive retail centers
- Great visibility at the corner of Highway 11 and Makaala St
- Co tenants include Walmart, Ross, Office Max
- Traffic count: 36,000 cars per day