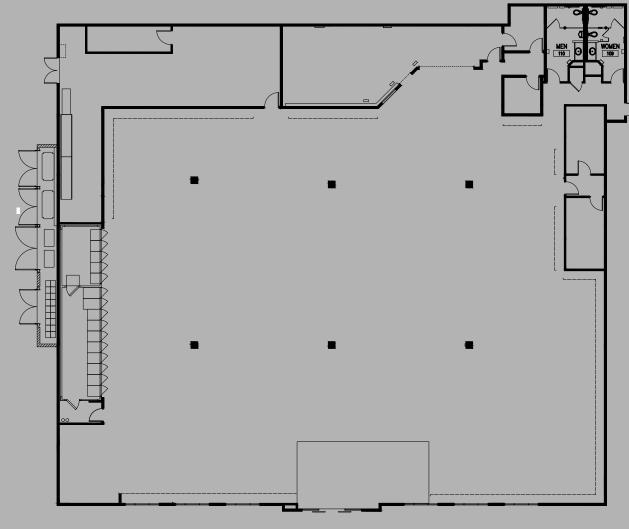

# FLOOR PLAN

# **PROPERTY DETAILS**

SIZE: 15,000 SF

GROSS RENT: \$2.00/SF/MO

TERM: 10/1/2030

ZONING: MG-1A