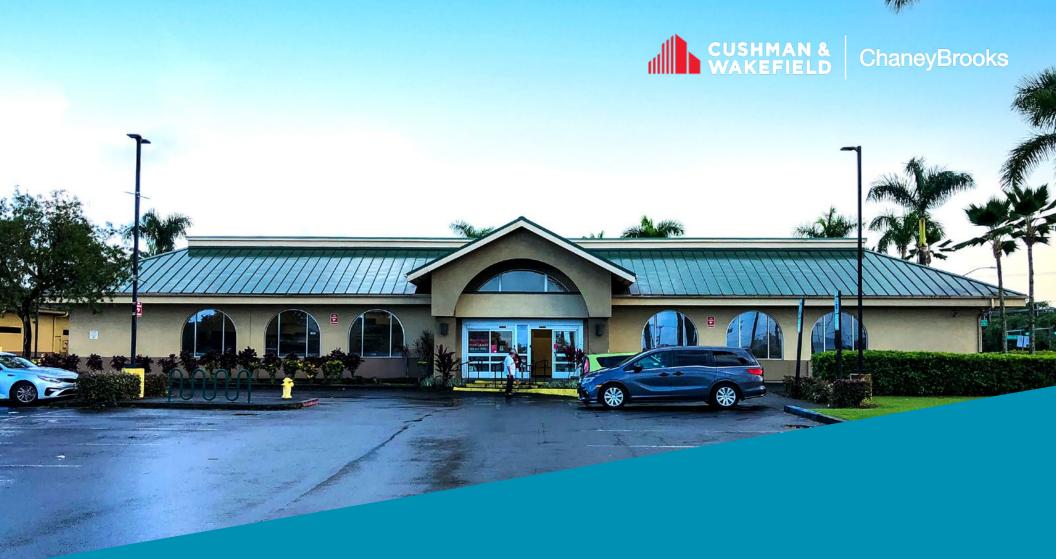

# 301 E MAKAALA STREET

15,000 SF RETAIL FOR SUBLEASE AT WAIAKEA CENTER

# FLOOR PLAN



# **FEATURES**

- Located within Waiakea Center- one of Hilo's most productive retail centers
- Great visibility at the corner of Highway 11 and Makaala St
- Co tenants include Walmart, Ross, Office Max
- Traffic count: 36,000 cars per day





# **PROPERTY DETAILS**

SIZE: 15,000 SF

GROSS RENT: \$2.00/SF/MO

TERM: 10/1/2030

ZONING: MG-1A

# **DEMOGRAPHICS**



#### **POPULATION**

6,538 Within 1 Miles

36,677 Within 3 Miles

48,983 Within 5 Miles



#### AVG. INCOME

\$65,673 Within 1 Miles

\$80,554 Within 3 Miles

\$84,967 Within 5 Miles



#### **HOUSEHOLDS**

2,237 Within 1 Miles

13,236 Within 3 Miles

17,696 Within 5 Miles











### FOR MORE INFORMATION, PLEASE CONTACT:

**ROCK S. TANG