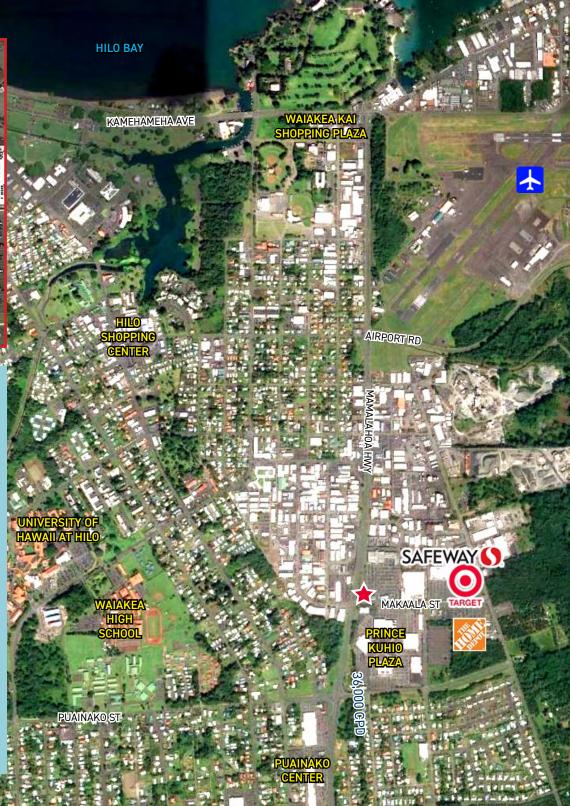

# **FEATURES**

- Located within Waiakea Center- one of Hilo's most productive retail centers
- Great visibility at the corner of Highway 11 and Makaala St
- Co tenants include Walmart, Ross, Office Max
- Traffic count: 36,000 cars per day