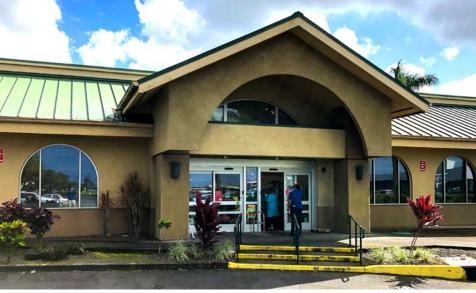

# 301 E MAKAALA STREET

15,000 SF RETAIL FOR SUBLEASE AT WAIAKEA CENTER

# **FEATURES**

- Located within Waiakea Center- one of Hilo's most productive retail centers
- Great visibility at the corner of Highway 11 and Makaala St
- Co tenants include Walmart, Ross, Office Max
- Traffic count: 36,000 cars per day