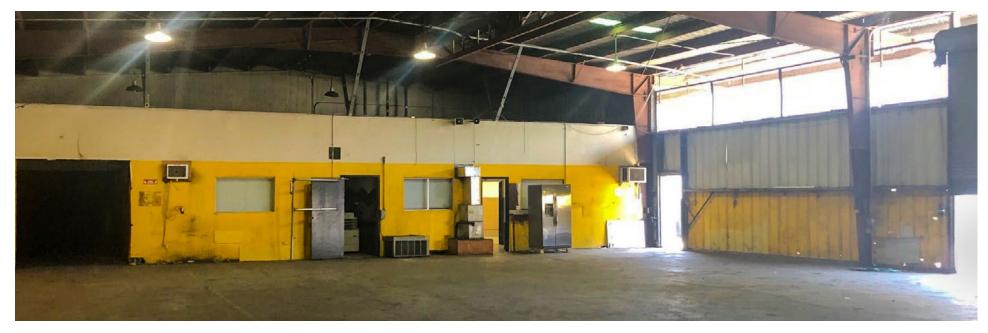

One roll-up door, restrooms, ceiling heights of 18' on the ends and 20' at the beam Space is approximately 5,978 SF of warehouse and 3,000 SF of yard.