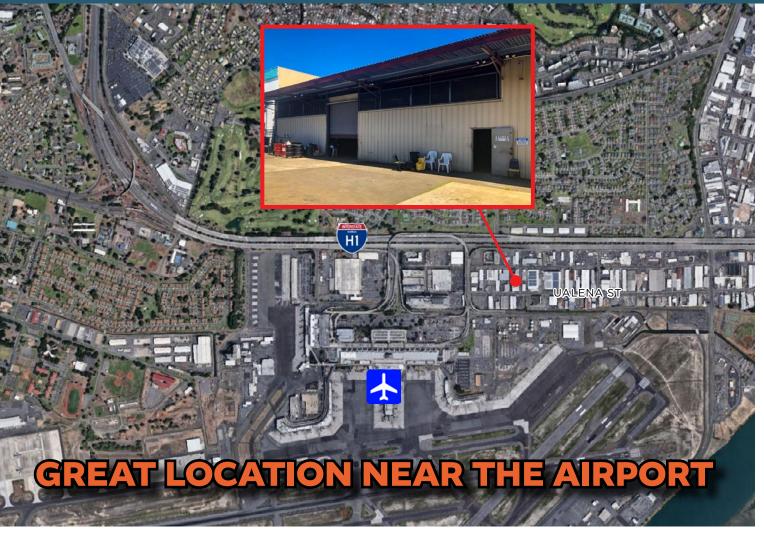

## PROPERTY DESCRIPTION

Great location near the Daniel K. Inouye International Airport. Easy access to the H1 and Nimitz Highway. Less than 10 minutes from Honolulu Harbor. This is an ideal area for a business that needs to be in Honolulu and in close proximity to both the airport and harbor.

One roll-up door, restrooms, ceiling heights of 18' on the ends and 20' at the beam Space is approximately 5,978 SF of warehouse and 3,000 SF of yard.