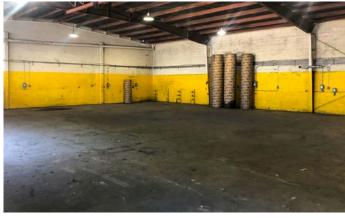

One roll-up door, restrooms, ceiling heights of 18' on the ends and 20' at the beam Space is approximately 5,978 SF of warehouse and 3,000 SF of yard.