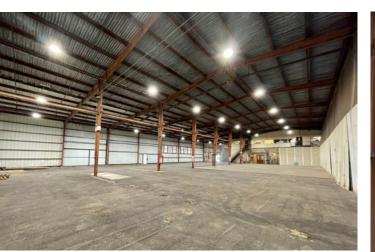

#### **CONTACT US FOR MORE INFORMATION**

ANTHONY PROVENZANO (B) SIOR, CCIM

+1 808 387 3444

aprovenzano@chaneybrooks.com

Great location right off of Kalaeloa Boulevard - the main road in and out of Campbell Industrial Park. Recently renovated warehouse space with a brand new 20' x 14' roll up door, LED lighting, and new mens/womens restrooms. Warehouse has 360 solar panels with NEM and 3 Phase electric. Ground floor office space available for use. 10 assigned parking stalls and a common area loading section makes this large warehouse the perfect fit for a variety of users. There is also an opportunity for signage along one of the busiest roads in Kapolei's industrial market.