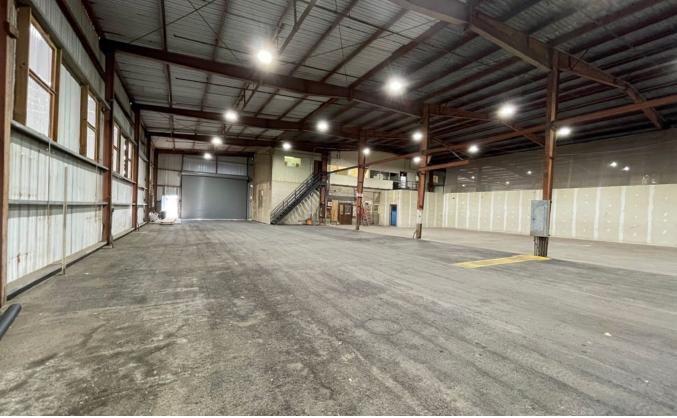

#### **CONTACT US FOR MORE INFORMATION**

ANTHONY PROVENZANO (B) SIOR, CCIM

+1 808 387 3444

aprovenzano@chaneybrooks.com

Great location right off of Kalaeloa Boulevard - the main road in and out of Campbell Industrial Park. Recently renovated warehouse space with a brand new 20' x 14' roll up door, LED lighting, and new mens/womens restrooms. Warehouse has 360 solar panels with NEM and 3 Phase electric. Ground floor office space available for use. 10 assigned parking stalls and a common area loading section makes this large warehouse the perfect fit for a variety of users. There is also an opportunity for signage along one of the busiest roads in Kapolei's industrial market.