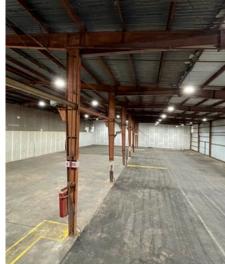

#### **CONTACT US FOR MORE INFORMATION**

ANTHONY PROVENZANO (B) SIOR, CCIM

+1 808 387 3444

aprovenzano@chaneybrooks.com

Great location right off of Kalaeloa Boulevard - the main road in and out of Campbell Industrial Park. Recently renovated warehouse space with a brand new 20' x 14' roll up door, LED lighting, and new mens/womens restrooms. Warehouse has 360 solar panels with NEM and 3 Phase electric. Ground floor office space available for use. 10 assigned parking stalls and a common area loading section makes this large warehouse the perfect fit for a variety of users. There is also an opportunity for signage along one of the busiest roads in Kapolei's industrial market.