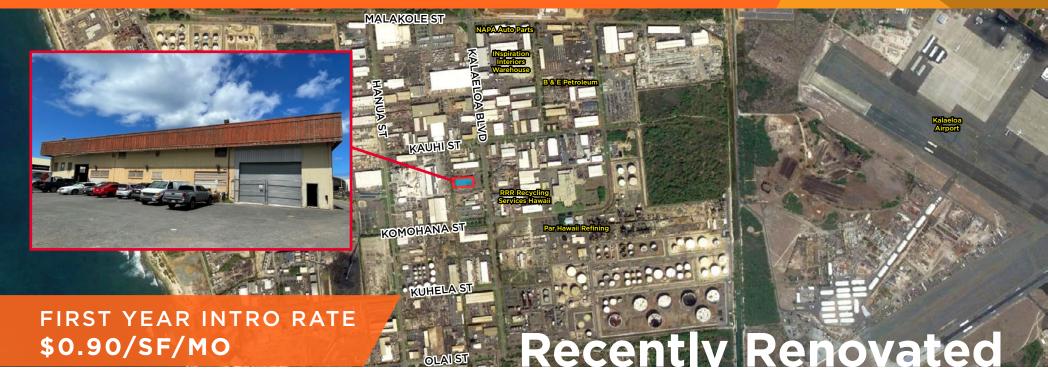

# 91-188 KALAELOA BLVD

Kapolei, HI 96707

## PROPERTY DETAILS

**Size** 14,973 SF

Base Rent \$1.10/SF/MO

**CAM** \$0.22/SF/MO

**Term** 3+ Years

**Zoning** I-2

#### **CONTACT US FOR MORE INFORMATION**

ANTHONY PROVENZANO (B) SIOR, CCIM

+1 808 387 3444

aprovenzano@chaneybrooks.com

Great location right off of Kalaeloa Boulevard - the main road in and out of Campbell Industrial Park. Recently renovated warehouse space with a brand new 20' x 14' roll up door, LED lighting, and new mens/womens restrooms. Warehouse has 360 solar panels with NEM and 3 Phase electric. Ground floor office space available for use. 10 assigned parking stalls and a common area loading section makes this large warehouse the perfect fit for a variety of users. There is also an opportunity for signage along one of the busiest roads in Kapolei's industrial market.