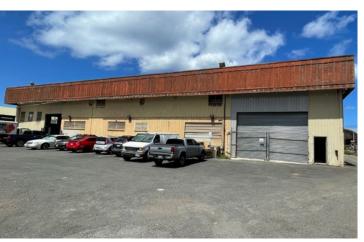

#### **CONTACT US FOR MORE INFORMATION**

ANTHONY PROVENZANO (B) SIOR, CCIM

+1 808 387 3444

aprovenzano@chaneybrooks.com

Great location right off of Kalaeloa Boulevard - the main road in and out of Campbell Industrial Park. Recently renovated warehouse space with a brand new 20' x 14' roll up door, LED lighting, and new mens/womens restrooms. Warehouse has 360 solar panels with NEM and 3 Phase electric. Ground floor office space available for use. 10 assigned parking stalls and a common area loading section makes this large warehouse the perfect fit for a variety of users. There is also an opportunity for signage along one of the busiest roads in Kapolei's industrial market.