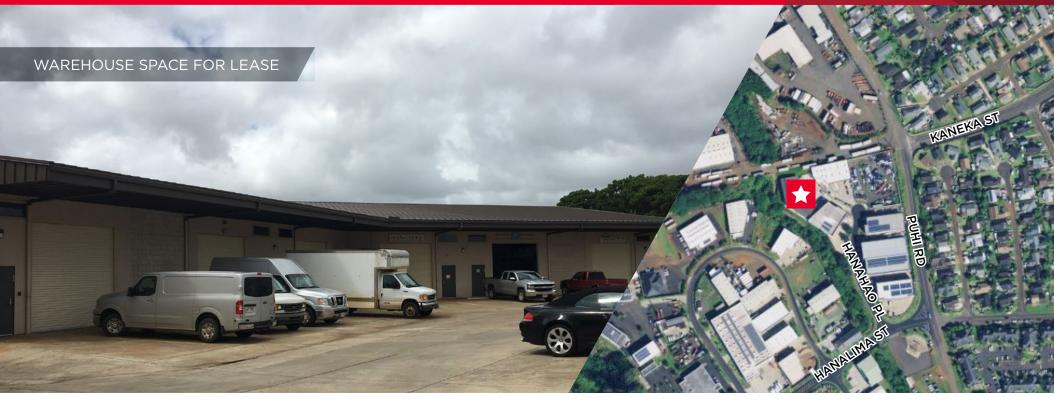

# SCHURCH PUHI WAREHOUSE 4251 HANAHAO PLACE

Lihue, HI 96766

### **Property Details**

TMK: (4) 3-3-12-2

**Building Area:** 11,134 SF

Land Area: 28,064 SF

Base Rent: \$1.25/SF/Mo

Operating Expenses (CAM): \$0.37/SF/Mo

Available: October 1, 2021

### **Space Available**

Bay #105 1,620 SF 3 Parking Stalls