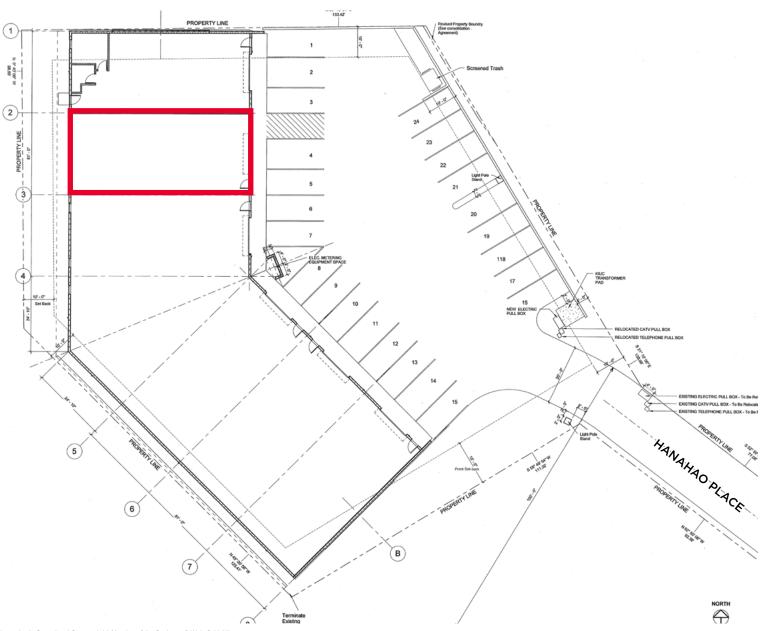

### **Space Available**

Bay #105 1,620 SF 3 Parking Stalls

### **Property Details**

TMK: (4) 3-3-12-2

**Building Area:** 11,134 SF

Land Area: 28,064 SF

Base Rent: \$1.25/SF/Mo

Operating Expenses (CAM): \$0.37/SF/Mo

Available: October 1, 2021