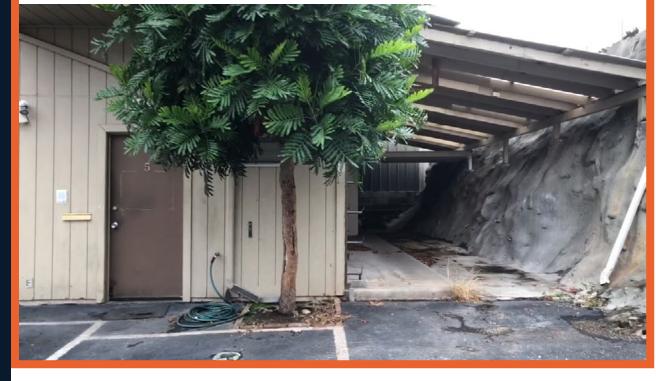

# 4355 LAWEHANA STREET BAY 5

HONOLULU, HI 96818

WAREHOUSE/OFFICE/YARD

Conveniently located right across Target in Bougainville Industrial area near the Airport and Pearl Harbor. End Unit #5 is available for sale. Great opportunity to buy a combination of warehouse and office space with a small yard space on the side. Access to both H1 and Kamehameha Highway nearby. One automatic 12' x 14' roll up door. Nicely built out office space with two private offices.

#### **PROPERTY DETAILS**

TMK: (1) 9-9-71-37: 3&4

**LOCATION**: Honolulu

**ZIP CODE:** 96818

**SIZE**: 1.884 SF

**YARD:** 373 SF

**ASKING PRICE:** \$200,000

**PARKING:** 3 stalls fronting the bay