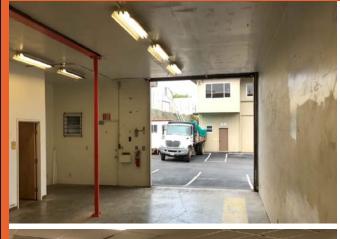

# 4355 LAWEHANA STREET BAY 5

HONOLULU, HI 96818

WAREHOUSE/OFFICE/YARD

Conveniently located right across Target in Bougainville Industrial area near the Airport and Pearl Harbor. End Unit #5 is available for sale. Great opportunity to buy a combination of warehouse and office space with a small yard space on the side. Access to both H1 and Kamehameha Highway nearby. One automatic 12' x 14' roll up door. Nicely built out office space with two private offices.