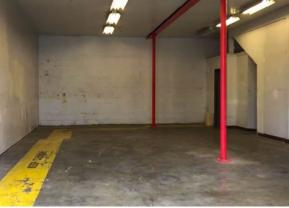

# 4355 LAWEHANA STREET BAY 5

HONOLULU, HI 96818

WAREHOUSE/OFFICE/YARD

Conveniently located right across Target in Bougainville Industrial area near the Airport and Pearl Harbor. End Unit #5 is available for sale. Great opportunity to buy a combination of warehouse and office space with a small yard space on the side. Access to both H1 and Kamehameha Highway nearby. One automatic 12' x 14' roll up door. Nicely built out office space with two private offices.

#### **PROPERTY DETAILS**

TMK: (1) 9-9-71-37: 3&4

**LOCATION**: Honolulu

**ZIP CODE:** 96818

**SIZE**: 1.884 SF

**YARD:** 373 SF

**ASKING PRICE:** \$200,000

**PARKING:** 3 stalls fronting the bay