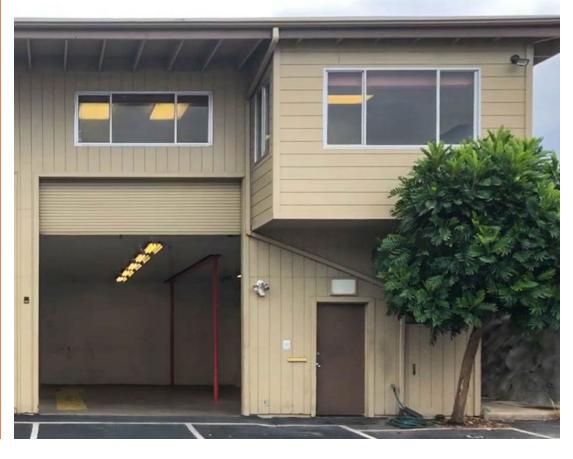

# 4355 LAWEHANA STREET BAY 5

HONOLULU, HI 96818

WAREHOUSE/OFFICE/YARD

Conveniently located right across Target in Bougainville Industrial area near the Airport and Pearl Harbor. End Unit #5 is available for sale. Great opportunity to buy a combination of warehouse and office space with a small yard space on the side. Access to both H1 and Kamehameha Highway nearby. One automatic 12' x 14' roll up door. Nicely built out office space with two private offices.

#### **PROPERTY DETAILS**

TMK: (1) 9-9-71-37: 3&4

**LOCATION**: Honolulu

**ZIP CODE:** 96818

**SIZE**: 1.884 SF

**YARD:** 373 SF

**ASKING PRICE:** \$200,000

**PARKING:** 3 stalls fronting the bay