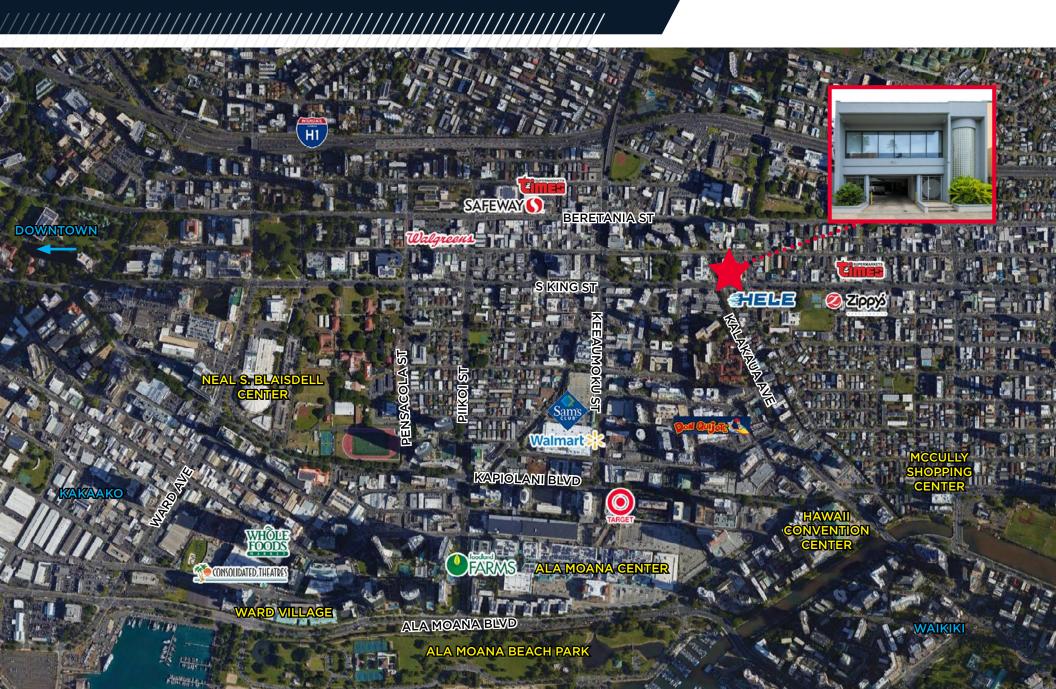

### **Property Description**

Beautiful space overlooking King Street in the heart of Honolulu. Adjacent to Downtown, Kakaako, Ala Moana and Waikiki and just seconds from H1, the location could not be more convenient. The secured parking and private stairwell lead you to the clean and efficient office space with private bathrooms and two large offices. Viable for a multitude of office users seeking a recognizable location and professional atmosphere. This rare opportunity provides a business with the feel and appearance of controlling an entire building, but with the cost of a single unit.