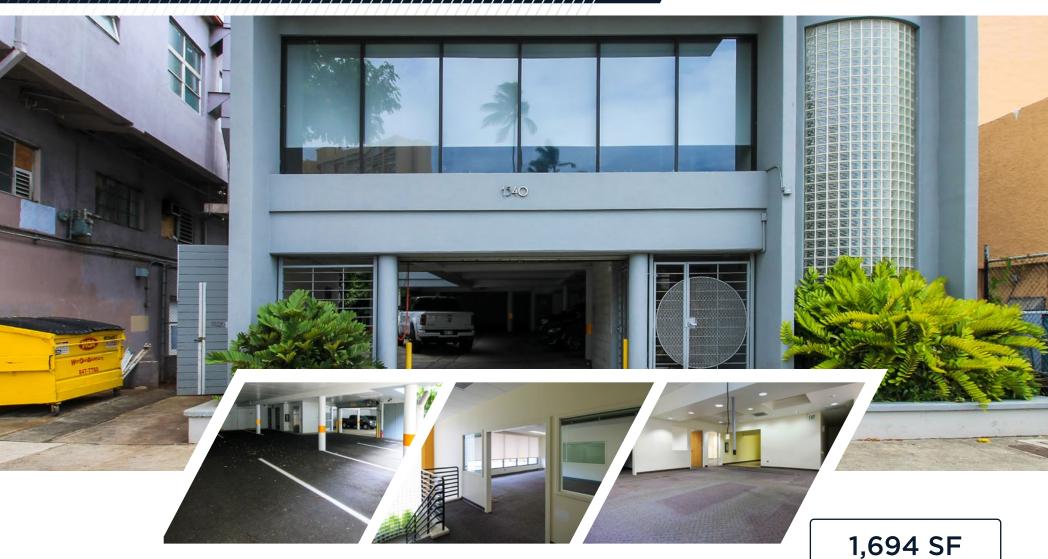

### **Property Description**

Beautiful space overlooking King Street in the heart of Honolulu. Adjacent to Downtown, Kakaako, Ala Moana and Waikiki and just seconds from H1, the location could not be more convenient. The secured parking and private stairwell lead you to the clean and efficient office space with private bathrooms and two large offices. Viable for a multitude of office users seeking a recognizable location and professional atmosphere. This rare opportunity provides a business with the feel and appearance of controlling an entire building, but with the cost of a single unit.