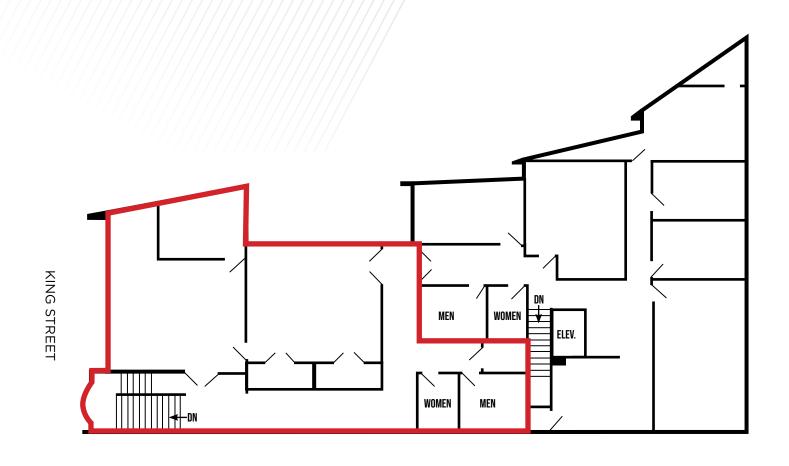

### **Property Description**

Beautiful space overlooking King Street in the heart of Honolulu. Adjacent to Downtown, Kakaako, Ala Moana and Waikiki and just seconds from H1, the location could not be more convenient. The secured parking and private stairwell lead you to the clean and efficient office space with private bathrooms and two large offices. Viable for a multitude of office users seeking a recognizable location and professional atmosphere. This rare opportunity provides a business with the feel and appearance of controlling an entire building, but with the cost of a single unit.