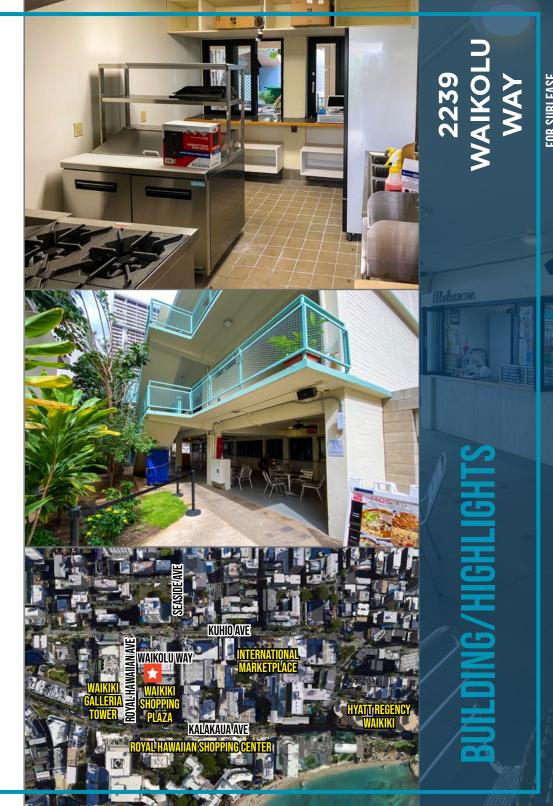

## 2239 WAIKOLU WAY

Waikiki, Hawaii 96815

TURN-KEY FOOD STALLS IN THE HEART OF WAIKIKI

ChaneyBrooks

Size:

150 SF

Premium:

\$65,000

## **Highlights:**

- Newly updated food court area great for take-out in the heart of Waikiki
- Central location between Royal Hawaiian Ave and Seaside Ave.
- Turn-key space with vent hood, grease trap, and sink
- Shared open-air dining area
- · Separately metered gas, electric and internet
- Two separate 150 sf units available, premium of \$65,000 each