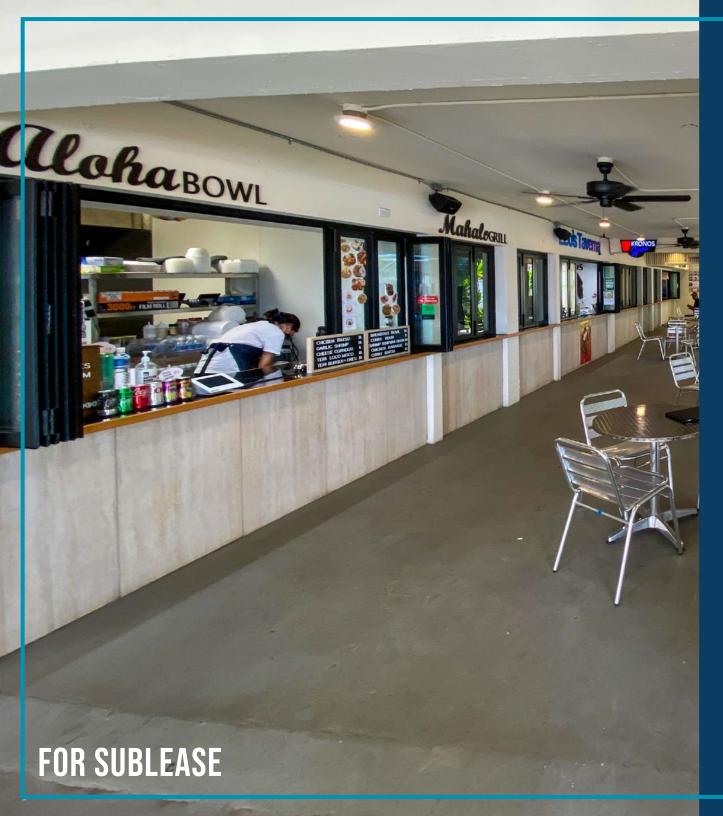

## 2239 WAIKOLU WAY

Waikiki, Hawaii 96815

TURN-KEY FOOD STALLS IN THE HEART OF WAIKIKI

ChaneyBrooks

Size:

150 SF

Premium:

\$65,000

## **Highlights:**

- Newly updated food court area great for take-out in the heart of Waikiki
- Central location between Royal Hawaiian Ave and Seaside Ave.
- Turn-key space with vent hood, grease trap, and sink
- Shared open-air dining area
- · Separately metered gas, electric and internet
- Two separate 150 sf units available, premium of \$65,000 each