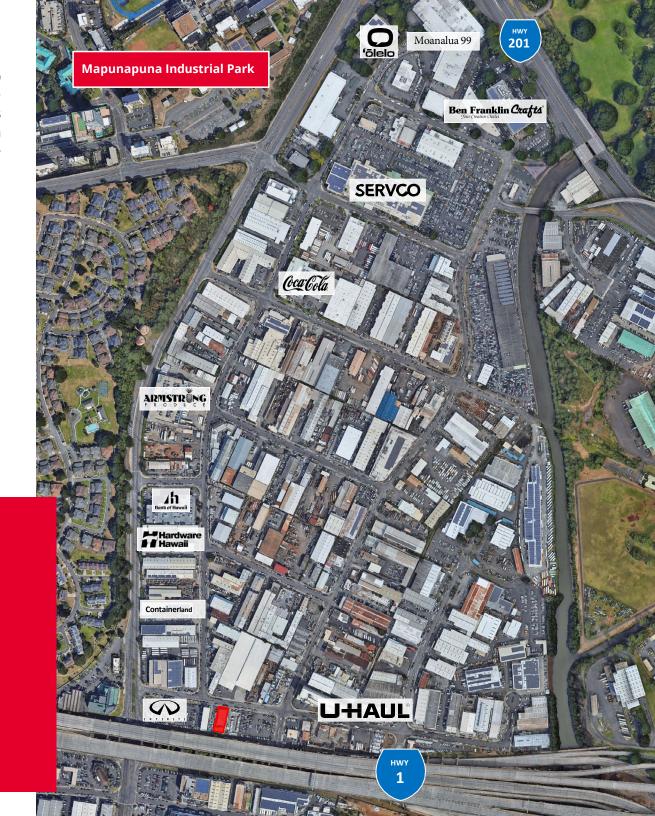

The property is situated in the heart of the Mapunapuna industrial submarket, just minutes from Honolulu International Airport and Honolulu Harbor, with convenient access to H1, Moanalua Freeway and Nimitz Highway as well as the future Honolulu Rail Lagoon Drive Station.