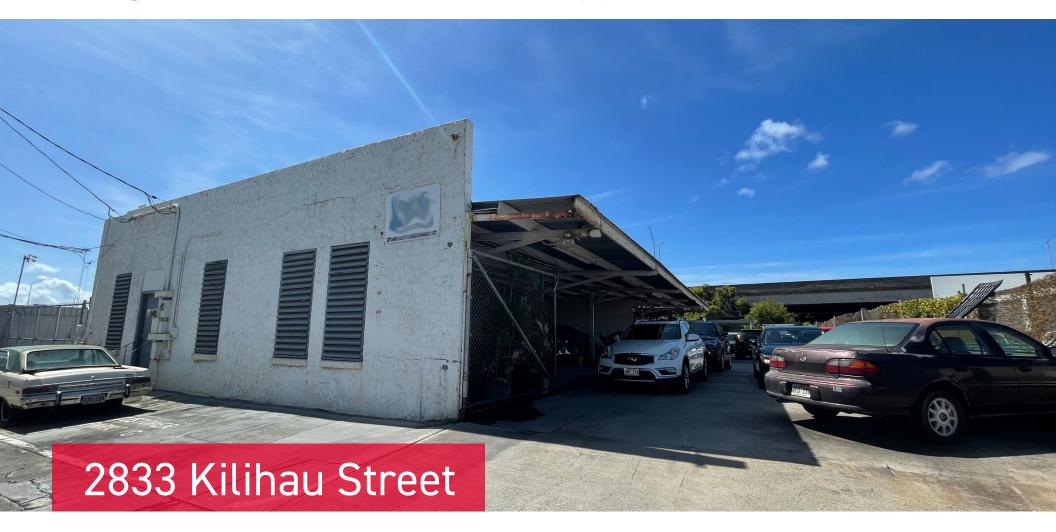

## **Property Information**

This property provides a great opportunity for a user to secure a long-term ground lease with known rents in the Mapunapuna submarket. The 11,680 square foot lot is zoned I-2, fully paved and includes an office space and open shed structures. Great visibility along one of the more highly-driven roads in Mapunapuna.

## **Property Highlights**

Highly desirable location situated minutes from Honolulu International Airport and Honolulu Harbor.

Paved lot secured with fencing.

Great opportunity to secure a long term ground lease with known rents.