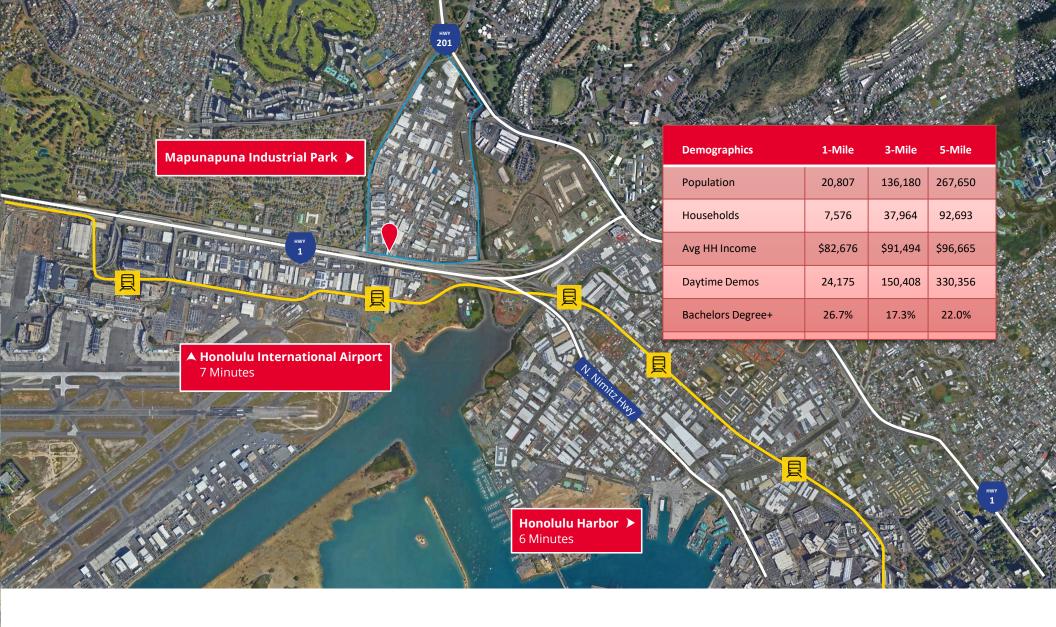

## **Property Highlights**

Highly desirable location situated minutes from Honolulu International Airport and Honolulu Harbor.

Paved lot secured with fencing.

Great opportunity to secure a long term ground lease with known rents.

The property is situated in the heart of the Mapunapuna industrial submarket, just minutes from Honolulu International Airport and Honolulu Harbor, with convenient access to H1, Moanalua Freeway and Nimitz Highway as well as the future Honolulu Rail Lagoon Drive Station.