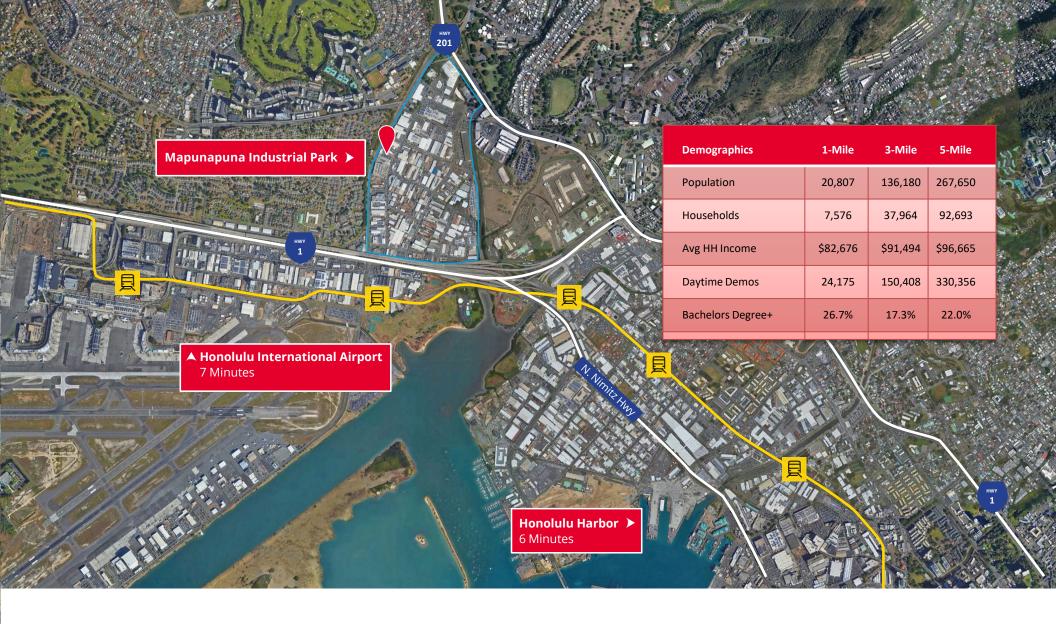

## **Property Highlights**

Highly desirable location situated minutes from Honolulu International Airport and Honolulu Harbor.

Fully paved lot.

Great opportunity to secure a long term ground lease with known rents.

The property is situated in the heart of the Mapunapuna industrial submarket, just minutes from Honolulu International Airport and Honolulu Harbor, with convenient access to H1, Moanalua Freeway and Nimitz Highway as well as the future Honolulu Rail Lagoon Drive Station.