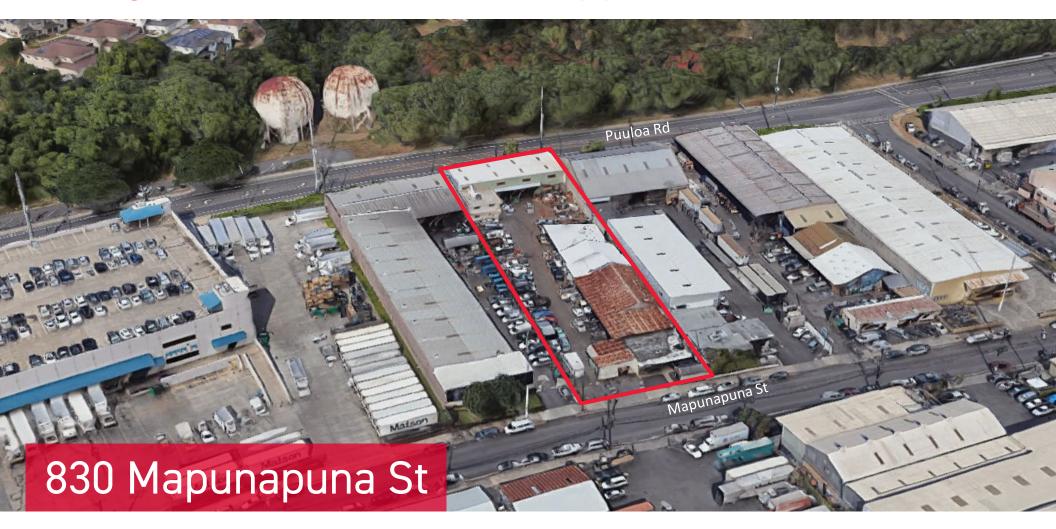

## **Property Information**

This property provides a great opportunity for a user to secure a long-term ground lease with known rents in the Mapunapuna submarket. The 35,000 square foot lot is zoned I-2, fully paved and includes several warehouse, office, and retail structures. Visibility along Puuloa Road provides a great signage opportunity.

## **Property Highlights**

Highly desirable location situated minutes from Honolulu International Airport and Honolulu Harbor.

Fully paved lot.

Great opportunity to secure a long term ground lease with known rents.