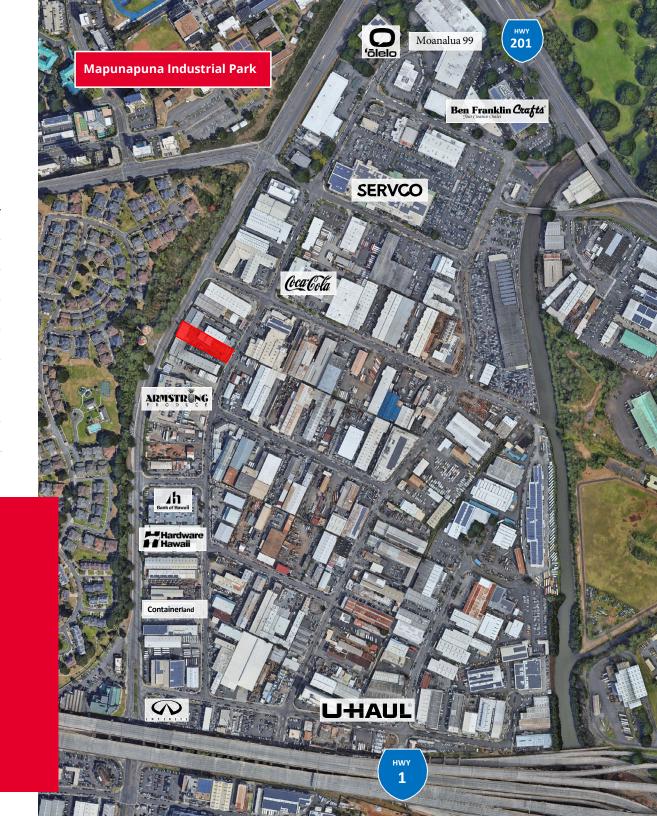

The property is situated in the heart of the Mapunapuna industrial submarket, just minutes from Honolulu International Airport and Honolulu Harbor, with convenient access to H1, Moanalua Freeway and Nimitz Highway as well as the future Honolulu Rail Lagoon Drive Station.