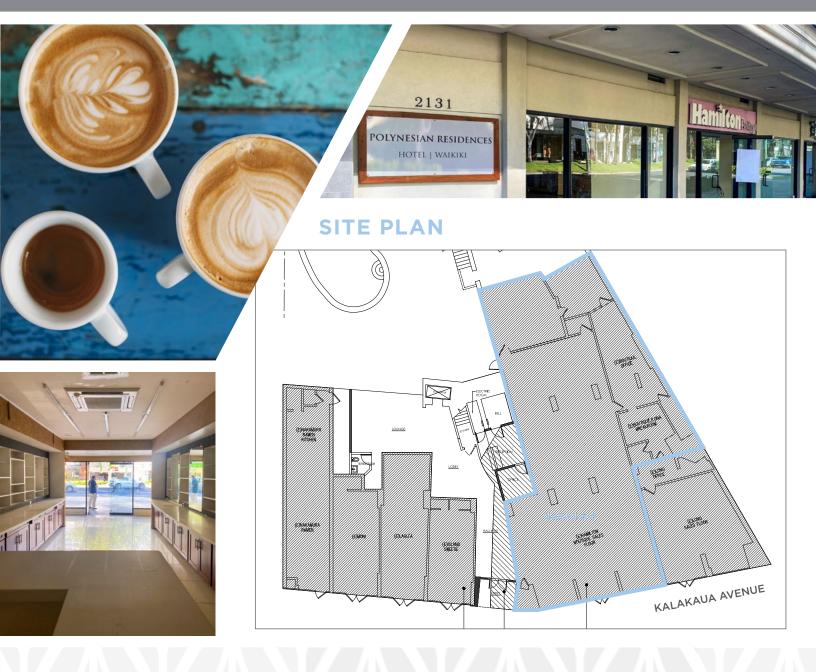

| Base Rent:        |               |
|-------------------|---------------|
| Suite 5 & 6       | \$18.00/SF/MO |
| CAM:              | \$2.30/SF/MO  |
| Term:             | 3-5 Years     |
| Spaces Available: |               |
| Suite 5&6         | 3,622 SF*     |

\*Approximate sizes