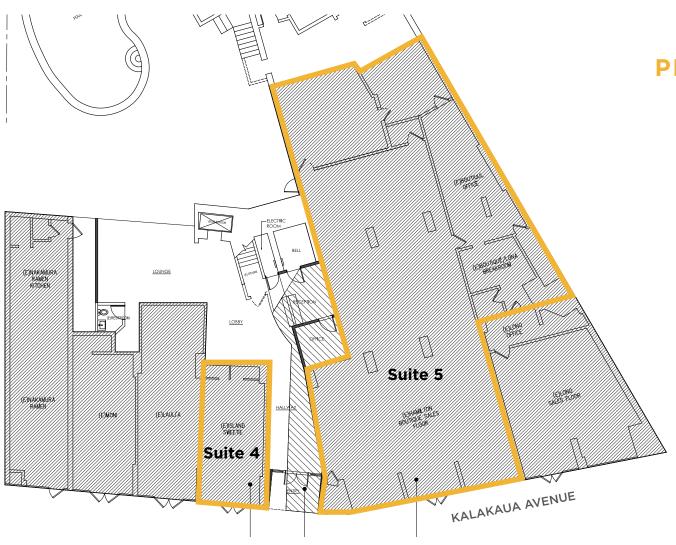

# SITE PLAN

# **PROPERTY SUMMARY**

| Base Rent:        |               |
|-------------------|---------------|
| Suite 4           | \$20.00/SF/MO |
| Suite 5           | \$18.00/SF/MO |
| CAM:              | \$2.30/SF/MO  |
| Term:             | 3-5 Years     |
| Spaces Available: |               |
| Suite 4           | 420 SF*       |
| Suite 5           | 3,600 SF*     |