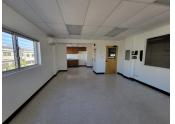

# **HIGHLIGHTS**

- Large loading area with dock
- Concrete mezzanine
- Warehouse LED lights
- Split a/c units in all offices, breakroom & dry storage
- Insulated Roof
- Gas water heater
- Fire alarm system

Base Rent \$8,000/month
Operating Expense \$2,590/month
Zoning IMX-1, Industrial-

Commercial Mixed Use

Loading Dock One

Height 20' (peak); 18' (eave)

Description Two private office and a large

conference/breakroom, high cube warehouse, dry storage and concrete mezzanine area