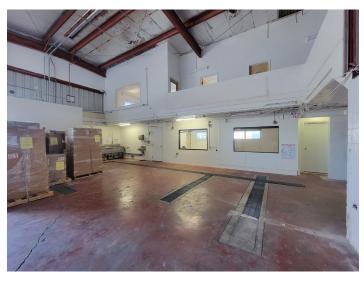

# **HIGHLIGHTS**

- Large loading area with dock
- Concrete mezzanine
- Warehouse LED lights
- Split a/c units in all offices, breakroom & dry storage
- Insulated Roof
- Gas water heater
- Fire alarm system

Base Rent \$8,000/month
Operating Expense \$2,590/month
Zoning IMX-1, Industrial-

Commercial Mixed Use

Loading Dock One

Height 20' (peak); 18' (eave)

Description Two private office and a large

conference/breakroom, high cube warehouse, dry storage and concrete mezzanine area