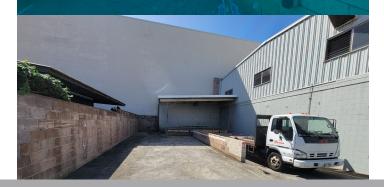

# **HIGHLIGHTS**

- Large loading area with dock
- Concrete mezzanine
- Warehouse LED lights
- Split a/c units in all offices, breakroom & dry storage
- Insulated Roof
- Gas water heater
- Fire alarm system

Base Rent \$8,000/month
Operating Expense \$2,590/month
Zoning IMX-1, Industrial-

Commercial Mixed Use

Loading Dock One

Height 20' (peak); 18' (eave)

Description Two private office and a large

conference/breakroom, high cube warehouse, dry storage and concrete mezzanine area