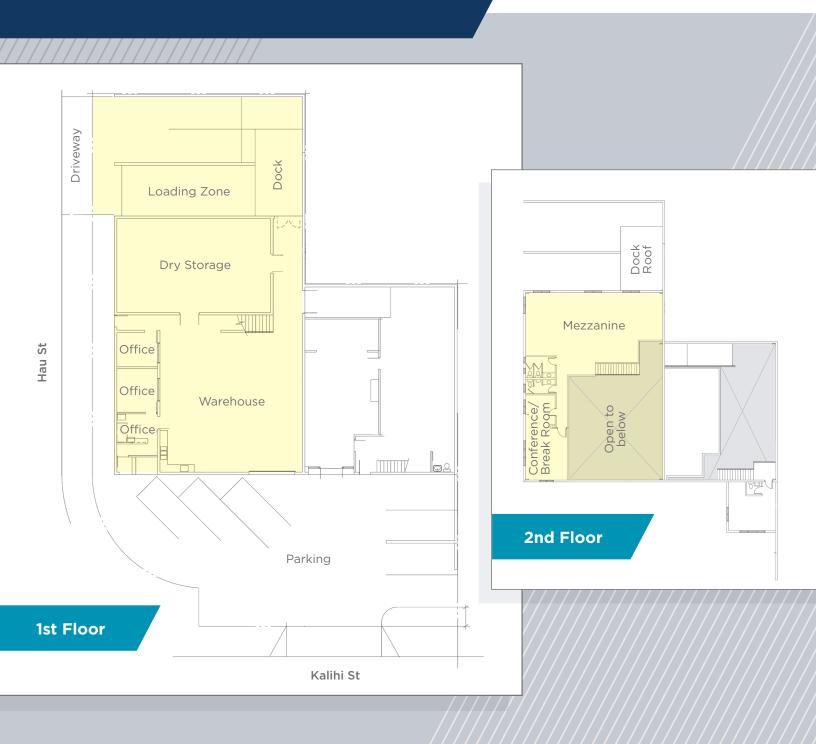

### **PROPERTY DETAILS**

**Available Space** 

 Warehouse
 1,390 SF

 Dry Storage
 983 SF

 Mezzanine
 1,171 SF

 3,544 SF

 Office
 1,611 SF

 Total
 5,155 SF

Base Rent \$8,000/month
Operating Expense \$2,590/month
Zoning IMX-1, Industrial-

Commercial Mixed Use

Loading Dock One

Height 20' (peak); 18' (eave)

Description Two private office and a large

conference/breakroom, high cube warehouse, dry storage and concrete mezzanine area