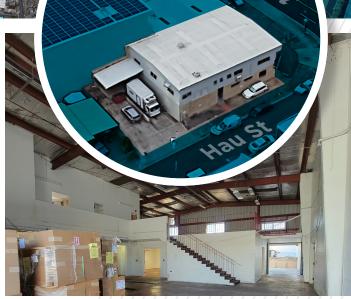

# **HIGHLIGHTS**

- Large loading area with dock
- Concrete mezzanine
- Warehouse LED lights
- Split a/c units in all offices, breakroom & dry storage
- Insulated Roof
- Gas water heater
- Fire alarm system

Base Rent \$8,000/month
Operating Expense \$2,590/month
Zoning IMX-1, Industrial-

Commercial Mixed Use

Loading Dock One

Height 20' (peak); 18' (eave)

Description Two private office and a large

conference/breakroom, high cube warehouse, dry storage and concrete mezzanine area