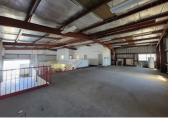

# **HIGHLIGHTS**

- Large loading area with dock
- Concrete mezzanine
- Warehouse LED lights
- Split a/c units in all offices, breakroom & dry storage
- Insulated Roof
- Gas water heater
- Fire alarm system

### **PROPERTY DETAILS**

**Available Space** 

 Warehouse
 1,390 SF

 Dry Storage
 983 SF

 Mezzanine
 1,171 SF

 3,544 SF

 Office
 1,611 SF

 Total
 5,155 SF

Base Rent \$8,000/month
Operating Expense \$2,590/month
Zoning IMX-1, Industrial-

Commercial Mixed Use

Loading Dock One

Height 20' (peak); 18' (eave)

Description Two private office and a large

conference/breakroom, high cube warehouse, dry storage and concrete mezzanine area