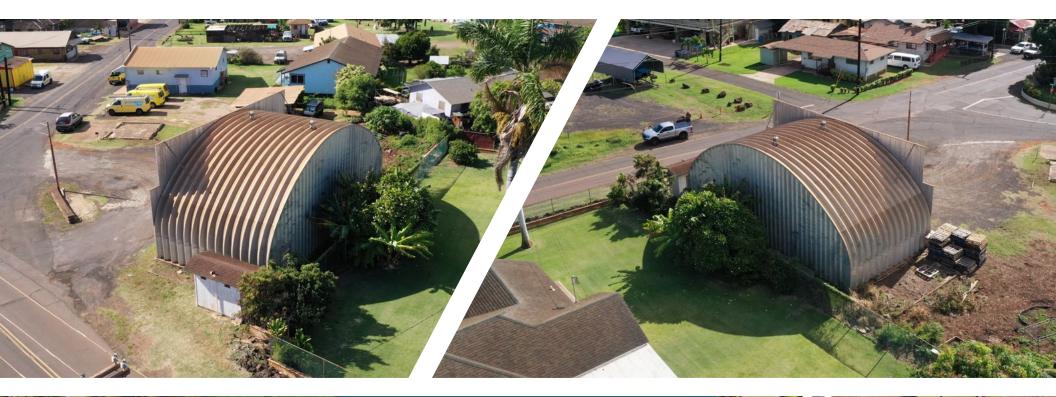

## PROPERTY HIGHLIGHTS -----

- **INDUSTRIAL WAREHOUSE FACILITY** Improved with approximately 1,740 square feet of leasable area in a Quonset style, steel warehouse originally constructed in 1995, plus a supportive yard area
- WIDE RANGE OF PERMITTED USES Select permitted uses for the site include automobile repair, storage and services; light manufacturing; offices and professional buildings; research and development; warehouses
- EASY ACCESS Vehicular ingress/egress access points along Waimea Road and Ala Wai Road

- **CONVENIENT LOCATION** Situated one block mauka (mountain facing) of Kaumualii Highway, the main thoroughfare servicing both Waimea and the rest of Kauai
- EXPANSION OR REDEVELOPMENT POSSIBILITY Current CG zoning allows for a 50 foot height limit and land coverage not to exceed 90% of the lot or parcel area
- **GREAT VISIBILITY** Corner location with street frontage along Waimea Road and Ala Wai Road