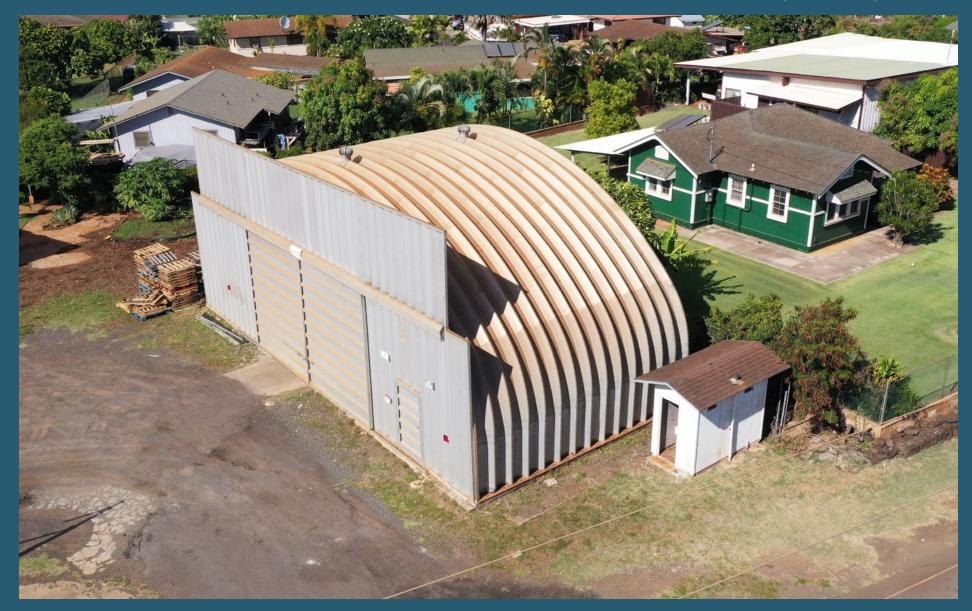

9949 Waimea Road Waimea, Hawaii, 96796 (4) 1-6-5:21 Fee Simple 1,740 SF 13,825 SF 1946 & 1995 C-G – General Commercial District 50 Feet Not to exceed 90% of lot area

## PROPERTY HIGHLIGHTS -----

- **INDUSTRIAL WAREHOUSE FACILITY** Improved with approximately 1,740 square feet of leasable area in a Quonset style, steel warehouse originally constructed in 1995, plus a supportive yard area
- WIDE RANGE OF PERMITTED USES Select permitted uses for the site include automobile repair, storage and services; light manufacturing; offices and professional buildings; research and development; warehouses
- EASY ACCESS Vehicular ingress/egress access points along Waimea Road and Ala Wai Road

- **CONVENIENT LOCATION** Situated one block mauka (mountain facing) of Kaumualii Highway, the main thoroughfare servicing both Waimea and the rest of Kauai
- EXPANSION OR REDEVELOPMENT POSSIBILITY Current CG zoning allows for a 50 foot height limit and land coverage not to exceed 90% of the lot or parcel area
- **GREAT VISIBILITY** Corner location with street frontage along Waimea Road and Ala Wai Road