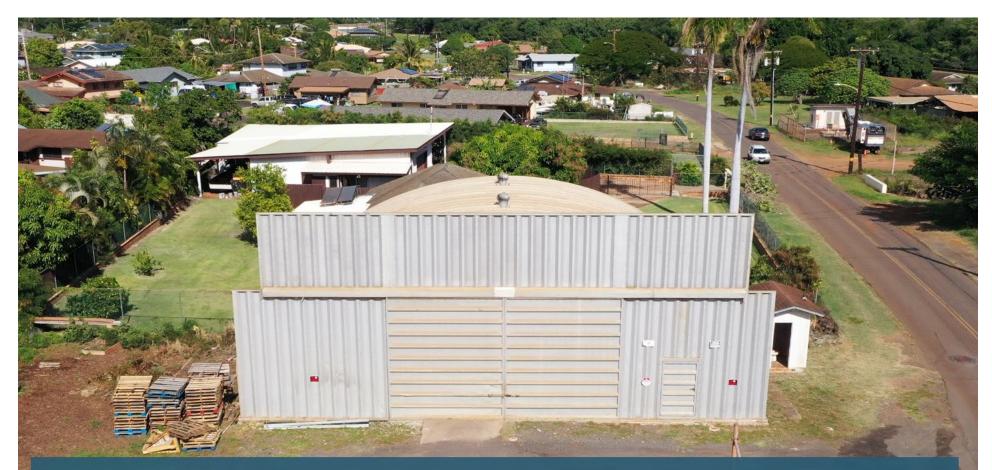

## PROPERTY HIGHLIGHTS -----

- **INDUSTRIAL WAREHOUSE FACILITY** Improved with approximately 1,740 square feet of leasable area in a Quonset style, steel warehouse originally constructed in 1995, plus a supportive yard area
- WIDE RANGE OF PERMITTED USES Select permitted uses for the site include automobile repair, storage and services; light manufacturing; offices and professional buildings; research and development; warehouses
- EASY ACCESS Vehicular ingress/egress access points along Waimea Road and Ala Wai Road

- **CONVENIENT LOCATION** Situated one block mauka (mountain facing) of Kaumualii Highway, the main thoroughfare servicing both Waimea and the rest of Kauai
- EXPANSION OR REDEVELOPMENT POSSIBILITY Current CG zoning allows for a 50 foot height limit and land coverage not to exceed 90% of the lot or parcel area
- **GREAT VISIBILITY** Corner location with street frontage along Waimea Road and Ala Wai Road