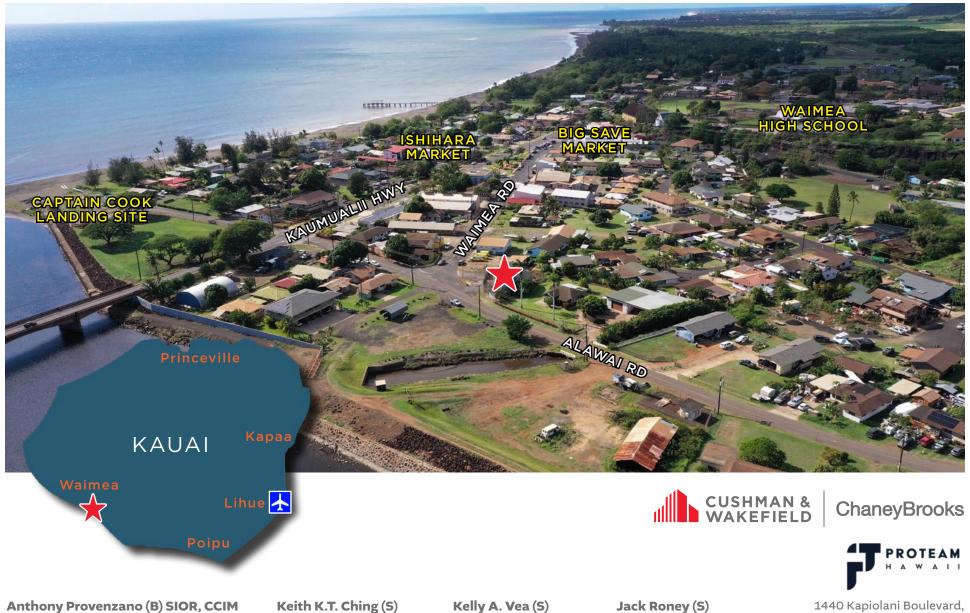

9949 Waimea Road Waimea, Hawaii, 96796 (4) 1-6-5:21 Fee Simple 1,740 SF 13,825 SF 1946 & 1995 C-G – General Commercial District 50 Feet Not to exceed 90% of lot area

## PROPERTY HIGHLIGHTS -----

- **INDUSTRIAL WAREHOUSE FACILITY** Improved with approximately 1,740 square feet of leasable area in a Quonset style, steel warehouse originally constructed in 1995, plus a supportive yard area
- WIDE RANGE OF PERMITTED USES Select permitted uses for the site include automobile repair, storage and services; light manufacturing; offices and professional buildings; research and development; warehouses
- EASY ACCESS Vehicular ingress/egress access points along Waimea Road and Ala Wai Road

- **CONVENIENT LOCATION** Situated one block mauka (mountain facing) of Kaumualii Highway, the main thoroughfare servicing both Waimea and the rest of Kauai
- EXPANSION OR REDEVELOPMENT POSSIBILITY Current CG zoning allows for a 50 foot height limit and land coverage not to exceed 90% of the lot or parcel area
- **GREAT VISIBILITY** Corner location with street frontage along Waimea Road and Ala Wai Road