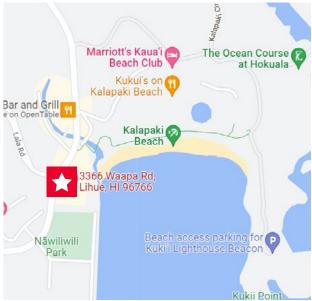

## AINA HOU BUILDING

3366 Waapa Rd | Lihue, HI 96766

319 SF - 3,500 SF

Location, ample parking, easy access, desirable location, and high traffic volume. Aina Hou in English means New Land. In 1957 Aina Hou Building was constructed and until today continues to help our businesses and economy grow. Centrally located on the beautiful island of Kauai, Aina Hou Building is nestled near Kalapaki Bay and the Historic Nawiliwili Harbor. Nearby are hotels, shopping malls, restaurants, beaches, golf course, cruise ship port, residential neighborhoods, and schools to name more than a few.