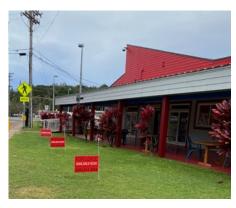

## AINA HOU BUILDING

3366 Waapa Rd | Lihue, HI 96766

319 SF - 3,500 SF

Location, ample parking, easy access, desirable location, and high traffic volume. Aina Hou in English means New Land. In 1957 Aina Hou Building was constructed and until today continues to help our businesses and economy grow. Centrally located on the beautiful island of Kauai, Aina Hou Building is nestled near Kalapaki Bay and the Historic Nawiliwili Harbor. Nearby are hotels, shopping malls, restaurants, beaches, golf course, cruise ship port, residential neighborhoods, and schools to name more than a few.