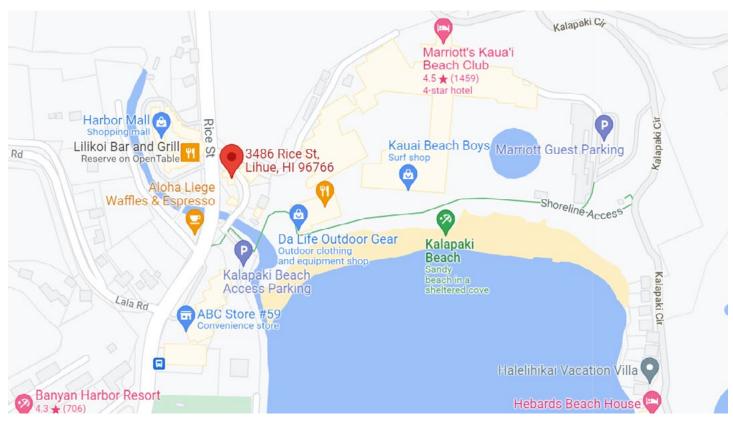

rights reserved. The information contained in this communication is strictly confidential. This information has been obtained from sources believed to be reliable but has not been verified. No warranty or representation, express or implied, is made as to the condition of the property (or properties) referenced herein or as to the accuracy or completeness of the information contained herein, and same is submitted subject to errors, omissions, change of price, rental or other conditions, withdrawal without notice, and to any special listing conditions imposed by the property owner(s). Any projections, opinions or estimates are subject to uncertainty and do not signify current or future property performance.

## **3486 RICE STREET**

Lihue, HI 96766

1,349 SF



### **AERIAL/LOCATION MAP**



#### PROPERTY PHOTOS