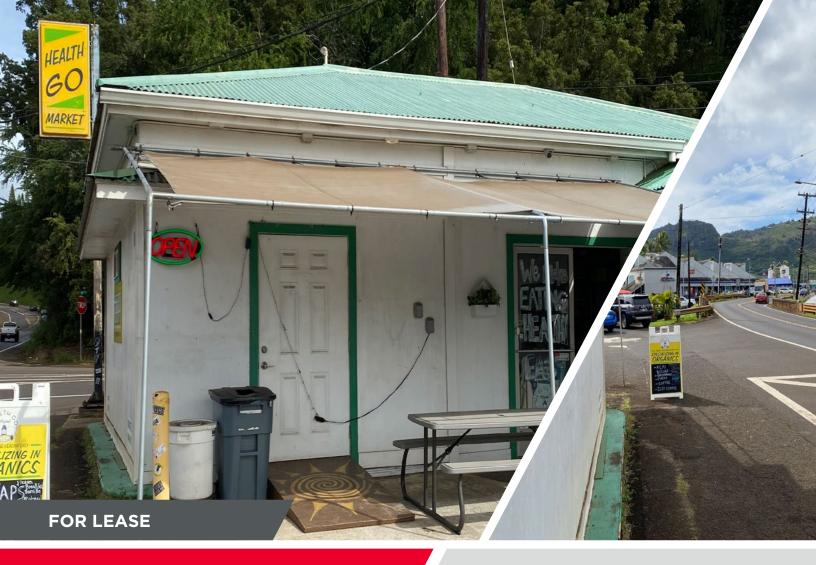

# 3486 RICE STREET

Lihue, HI 96766

1,349 SF

## **PROPERTY HIGHLIGHTS**

Base Rent \$5,000/month

Property Tax \$0.19/SF per month

**Term** Negotiable

**Zoning** General Commercial

Prime Location, High Traffic, Nearby Malls, Hotels, and Restaurants

## **3486 RICE STREET**

Lihue, HI 96766

1,349 SF