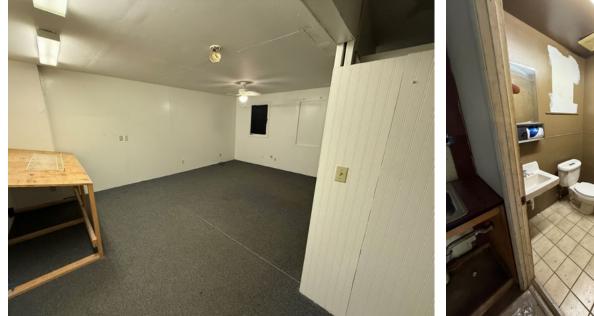

# GROUND 800 SF MEZZ 480 SF TOTAL 1,280 SF

### COMMENTS

- 800 SF Ground floor warehouse space.
- Roll-up door and entry door access.
- Warehouse includes restroom and two (2) parking stalls.
- Approximately 480 SF of mezzanine/office space with air conditioning
- Located in a prime location in the heart of Halawa Valley with easy access to freeways.