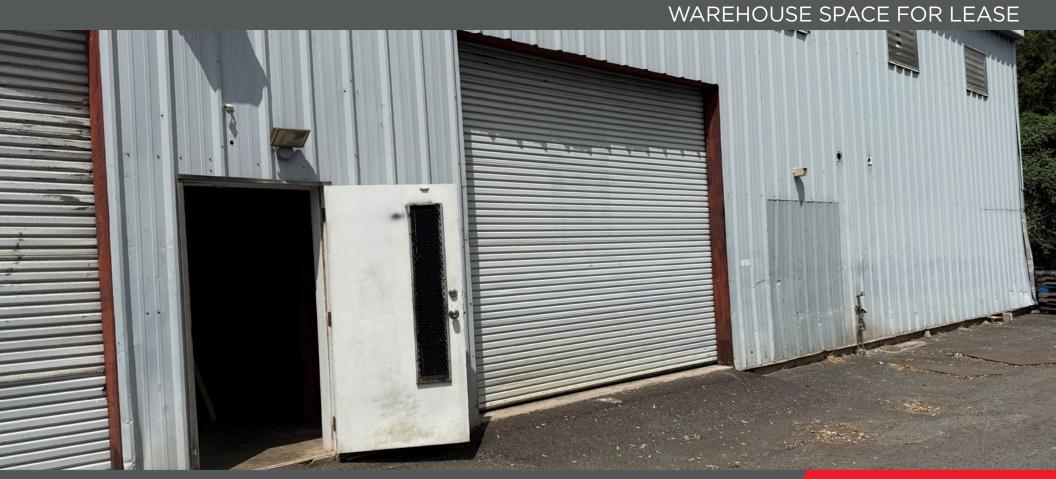

### COMMENTS

- 800 SF Ground floor warehouse space.
- Roll-up door and entry door access.
- Warehouse includes restroom and two (2) parking stalls.
- Approximately 480 SF of mezzanine/office space with air conditioning
- Located in a prime location in the heart of Halawa Valley with easy access to freeways.

#### Warehouse Space For Lease