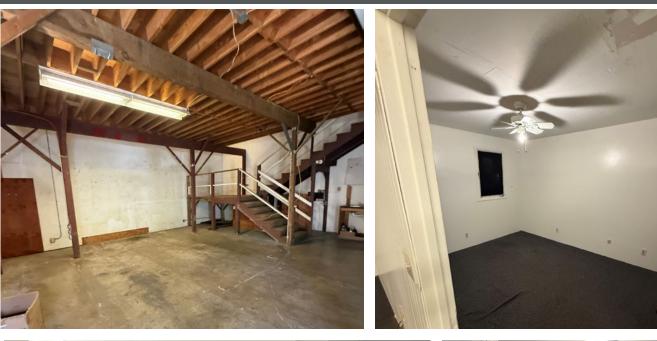

# GROUND 800 SF MEZZ 480 SF TOTAL 1,280 SF

### COMMENTS

- 800 SF Ground floor warehouse space.
- Roll-up door and entry door access.
- Warehouse includes restroom and two (2) parking stalls.
- Approximately 480 SF of mezzanine/office space with air conditioning
- Located in a prime location in the heart of Halawa Valley with easy access to freeways.