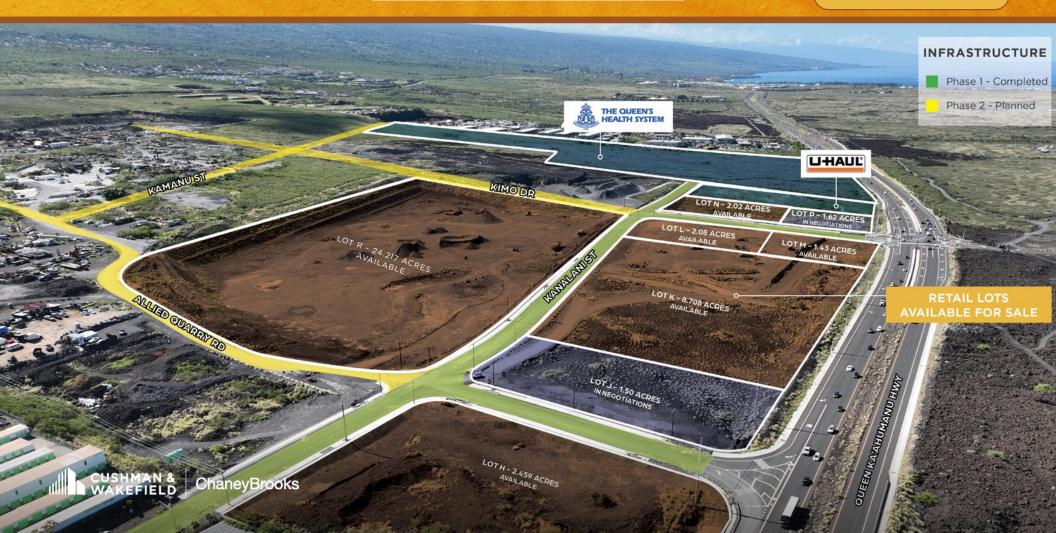

### **VISIBILITY & FRONTAGE**

Along major thoroughfare Queen Ka'ahumanu Highway

| PARCEL | DESCRIPTION                                                                                | GROSS<br>ACRES | SIZE (SF) | PRICE SF | ASKING PRICE | STATUS          |
|--------|--------------------------------------------------------------------------------------------|----------------|-----------|----------|--------------|-----------------|
| Н      | Corner lot at North entrance Kaula'ili Street intersection                                 | 2.459          | 107,114   | \$50     | \$5,355,702  | AVAILABLE       |
| J      | Corner lot at North entrance Kaula'ili Street intersection                                 | 1.497          | 65,209    | \$45     | \$2,934,419  | IN NEGOTIATIONS |
| K      | Highway frontage                                                                           | 8.708          | 379,320   | \$40     | \$15,172,819 | AVAILABLE       |
| L      | Corner lot at Kimo Drive                                                                   | 2.083          | 90,735    | \$45     | \$4,083,097  | AVAILABLE       |
| М      | Corner lot at signalized intersection of Queen Kaahumanu<br>& Kimo Drive, highway frontage | 1.433          | 64,421    | \$50     | \$3,121,074  | AVAILABLE       |
| N      | Corner lot at Kimo Drive                                                                   | 2.024          | 88,165    | \$45     | \$3,967,445  | AVAILABLE       |
| Р      | Corner lot at signalized intersection of Queen Kaahumanu<br>& Kimo Drive, highway frontage | 1.622          | 70,654    | \$50     | \$3,532,746  | IN NEGOTIATIONS |
| Q      | Lot with Highway frontage not on a corner                                                  | 4.296          | 187,134   |          |              | SOLD            |
| R      | Large lot that seller would consider subdividing                                           | 24.217         | 1,054,893 | \$25     | \$26,372,313 | AVAILABLE       |