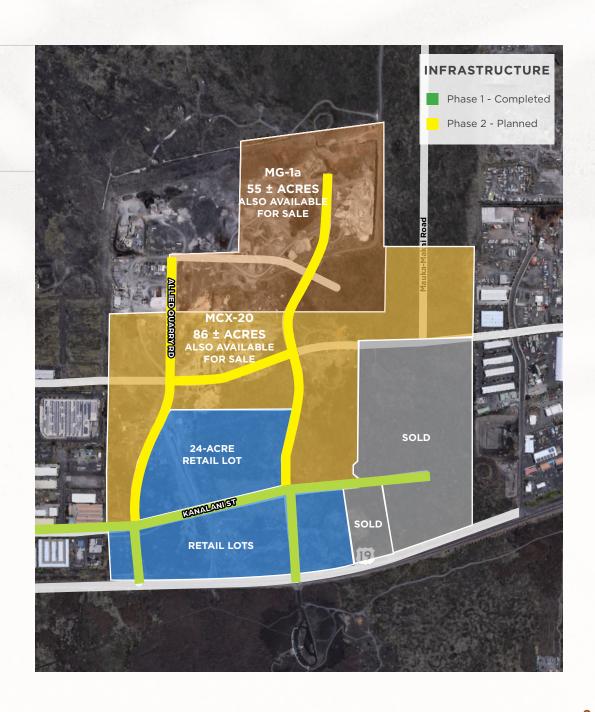

### **VISIBILITY & FRONTAGE**

Along major thoroughfare Queen Ka'ahumanu Highway

| PARCEL | DESCRIPTION                                                                                | GROSS<br>ACRES | SIZE (SF) | PRICE SF | ASKING PRICE | STATUS          |
|--------|--------------------------------------------------------------------------------------------|----------------|-----------|----------|--------------|-----------------|
| Н      | Corner lot at North entrance Kaula'ili Street intersection                                 | 2.459          | 107,114   | \$50     | \$5,355,702  | AVAILABLE       |
| J      | Corner lot at North entrance Kaula'ili Street intersection                                 | 1.497          | 65,209    | \$45     | \$2,934,419  | IN NEGOTIATIONS |
| K      | Highway frontage                                                                           | 8.708          | 379,320   | \$40     | \$15,172,819 | AVAILABLE       |
| L      | Corner lot at Kimo Drive                                                                   | 2.083          | 90,735    | \$45     | \$4,083,097  | AVAILABLE       |
| М      | Corner lot at signalized intersection of Queen Kaahumanu<br>& Kimo Drive, highway frontage | 1.433          | 64,421    | \$50     | \$3,121,074  | AVAILABLE       |
| N      | Corner lot at Kimo Drive                                                                   | 2.024          | 88,165    | \$45     | \$3,967,445  | AVAILABLE       |
| Р      | Corner lot at signalized intersection of Queen Kaahumanu<br>& Kimo Drive, highway frontage | 1.622          | 70,654    | \$50     | \$3,532,746  | IN NEGOTIATIONS |
| Q      | Lot with Highway frontage not on a corner                                                  | 4.296          | 187,134   |          |              | SOLD            |
| R      | Large lot that seller would consider subdividing                                           | 24.217         | 1,054,893 | \$25     | \$26,372,313 | AVAILABLE       |