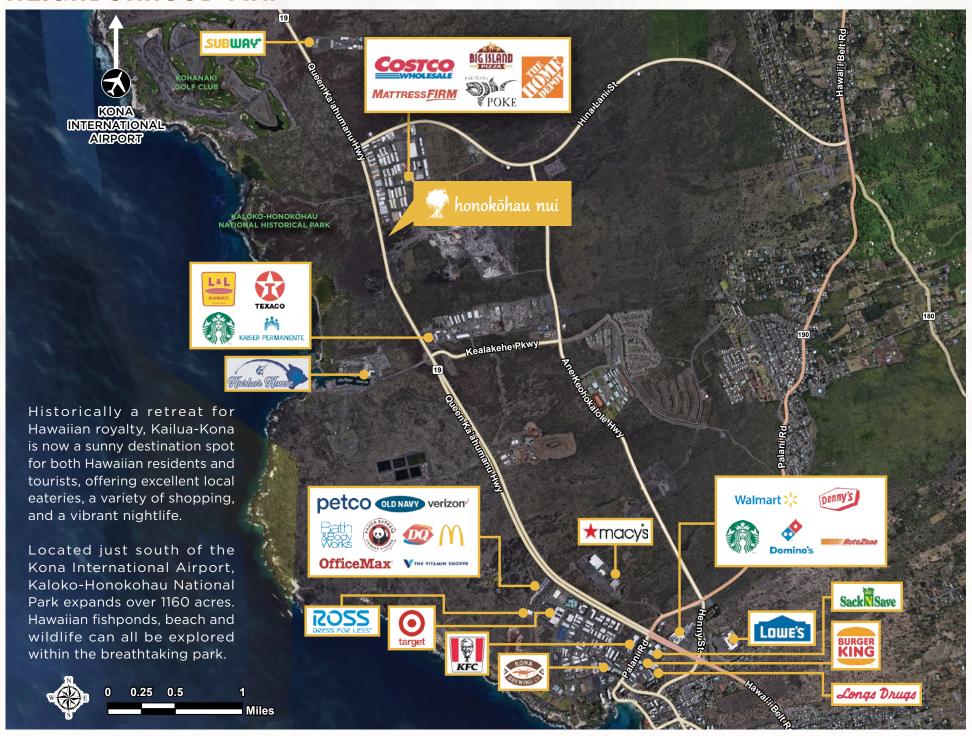

| 64,421    | \$50     | \$3,121,074  | AVAILABLE       |
| N      | Corner lot at Kimo Drive                                                                   | 2.024          | 88,165    | \$45     | \$3,967,445  | AVAILABLE       |
| Р      | Corner lot at signalized intersection of Queen Kaahumanu<br>& Kimo Drive, highway frontage | 1.622          | 70,654    | \$50     | \$3,532,746  | IN NEGOTIATIONS |
| Q      | Lot with Highway frontage not on a corner                                                  | 4.296          | 187,134   |          |              | SOLD            |
| R      | Large lot that seller would consider subdividing                                           | 24.217         | 1,054,893 | \$25     | \$26,372,313 | AVAILABLE       |

# **NEIGHBORHOOD MAP**





# LISTED BY

### ANTHONY PROVENZANO (B) SIOR, CCIM

Senior Vice President +1 (808) 387 3444 aprovenzano@chaneybrooks.com

#### KELLY A VEA (S)

Senior Associate +1 (808) 489 2703 kvea@chaneybrooks.com

# **ADVISORY SERVICES BY**

Land Advisory Group

#### **MATT DAVIS**

Senior Director +1 (858) 334 4026 x374026 matt.davis@cushwake.com

©2023 Cushman & Wakefield. All rights reserved. The information contained in this communication is strictly confidential. This information has been obtained from sources believed to be reliable but has not been verified. NO WARRANTY OR REPRESENTATION, EXPRESS OR IMPLIED, IS MADE AS TO THE CONDITION OF THE PROPERTY (OR PROPERTIES) REFERENCED HEREIN OR AS TO THE ACCURACY OR COMPLETENESS OF THE INFORMATION CONTAINED HEREIN, AND SAME IS SUBMITTED SUBJECT TO