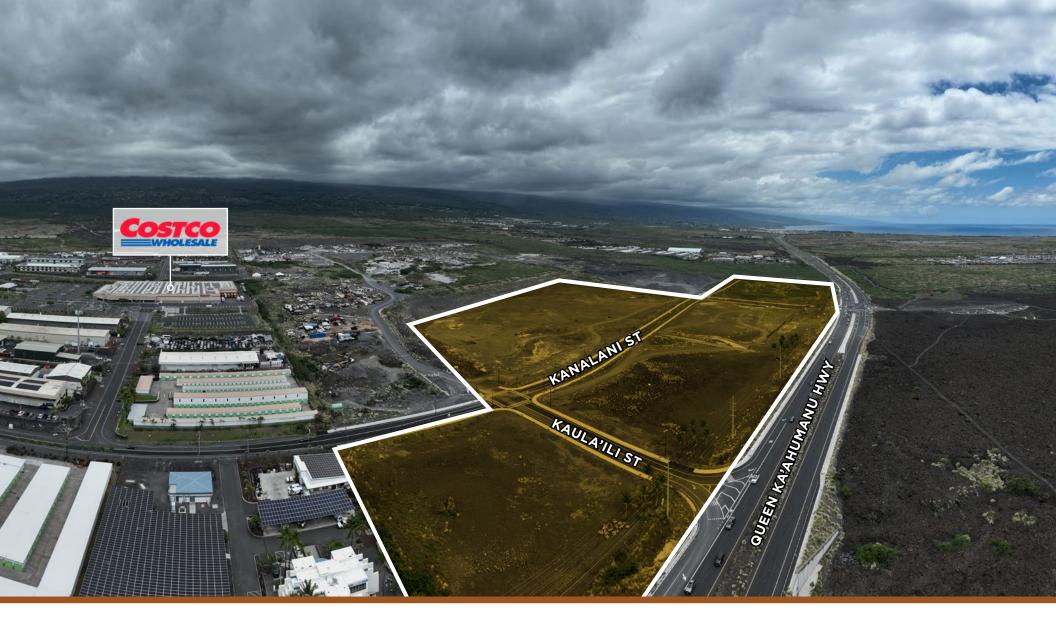

| 64,421    | \$50     | \$3,121,074  | AVAILABLE       |
| N      | Corner lot at Kimo Drive                                                                   | 2.024          | 88,165    | \$45     | \$3,967,445  | AVAILABLE       |
| Р      | Corner lot at signalized intersection of Queen Kaahumanu<br>& Kimo Drive, highway frontage | 1.622          | 70,654    | \$50     | \$3,532,746  | IN NEGOTIATIONS |
| Q      | Lot with Highway frontage not on a corner                                                  | 4.296          | 187,134   |          |              | SOLD            |
| R      | Large lot that seller would consider subdividing                                           | 24.217         | 1,054,893 | \$25     | \$26,372,313 | AVAILABLE       |

# **NEIGHBORHOOD MAP**





# LISTED BY

### ANTHONY PROVENZANO (B) SIOR, CCIM

Senior Vice President +1 (808) 387 3444 aprovenzano@chaneybrooks.com

#### KELLY A VEA (S)

Senior Associate +1 (808) 489 2703 kvea@chaneybrooks.com

# **ADVISORY SERVICES BY**

Land Advisory Group

#### **MATT DAVIS**

Senior Director +1 (858) 334 4026 x374026 matt.davis@cushwake.com

©2023 Cushman & Wakefield. All rights reserved. The information contained in this communication is strictly confidential. This information has been obtained from sources believed to be reliable but has not been verified. NO WARRANTY OR REPRESENTATION, EXPRESS OR IMPLIED, IS MADE AS TO THE CONDITION OF THE PROPERTY (OR PROPERTIES) REFERENCED HEREIN OR AS TO THE ACCURACY OR COMPLETENESS OF THE INFORMATION CONTAINED HEREIN, AND SAME IS SUBMITTED SUBJECT TO E