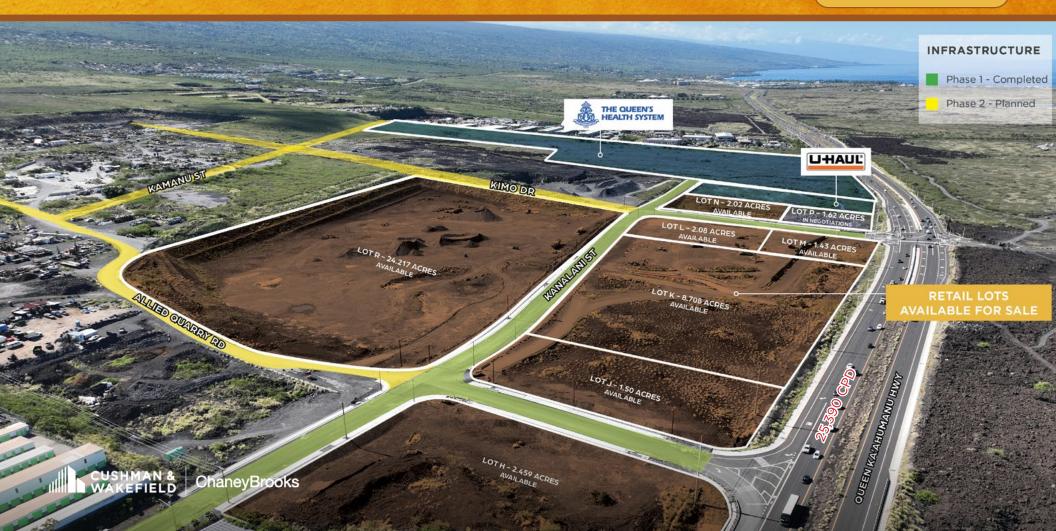

# **PROPERTY HIGHLIGHTS**

**ENTITLEMENTS** Secured, including water

AFFORDABLE HOUSING Requirements satisfied

WATER & ELECTRICAL To be stubbed to the property

**ROADS** Completed and dedicated to the County

FULLY SIGNALIZED Intersection off Queen Ka'ahumanu Highway

VISIBILITY & FRONTAGE Along major thoroughfare Queen Ka'ahumanu Highway

| PARCEL | DESCRIPTION                                                                                | GROSS<br>ACRES | SIZE (SF) | PRICE SF           | ASKING PRICE | STATUS          |
|--------|--------------------------------------------------------------------------------------------|----------------|-----------|--------------------|--------------|-----------------|
| Н      | Corner lot at North entrance Kaula'ili Street intersection                                 | 2.459          | 107,114   | \$50               | \$5,355,702  | AVAILABLE       |
| J      | Corner lot at North entrance Kaula'ili Street intersection                                 | 1.497          | 65,209    | \$45               | \$2,934,419  | AVAILABLE       |
| K      | Highway frontage                                                                           | 8.708          | 379,320   | \$40               | \$15,172,819 | AVAILABLE       |
| L      | Corner lot at Kimo Drive                                                                   | 2.083          | 90,735    | \$45               | \$4,083,097  | AVAILABLE       |
| М      | Corner lot at signalized intersection of Queen Kaahumanu<br>& Kimo Drive, highway frontage | 1.433          | 64,421    | \$50               | \$3,121,074  | AVAILABLE       |
| Ν      | Corner lot at Kimo Drive                                                                   | 2.024          | 88,165    | \$45               | \$3,967,445  | AVAILABLE       |
| Ρ      | Corner lot at signalized intersection of Queen Kaahumanu<br>& Kimo Drive, highway frontage | 1.622          | 70,654    | \$50               | \$3,532,746  | IN NEGOTIATIONS |
| Q      | Lot with Highway frontage not on a corner                                                  | 4.296          | 187,134   |                    |              | SOLD            |
| R      | Large lot that seller would consider subdividing                                           | 24.217         | 1,054,893 | <b>IMP</b><br>\$14 | \$15,000,000 | NG<br>AVAILABLE |