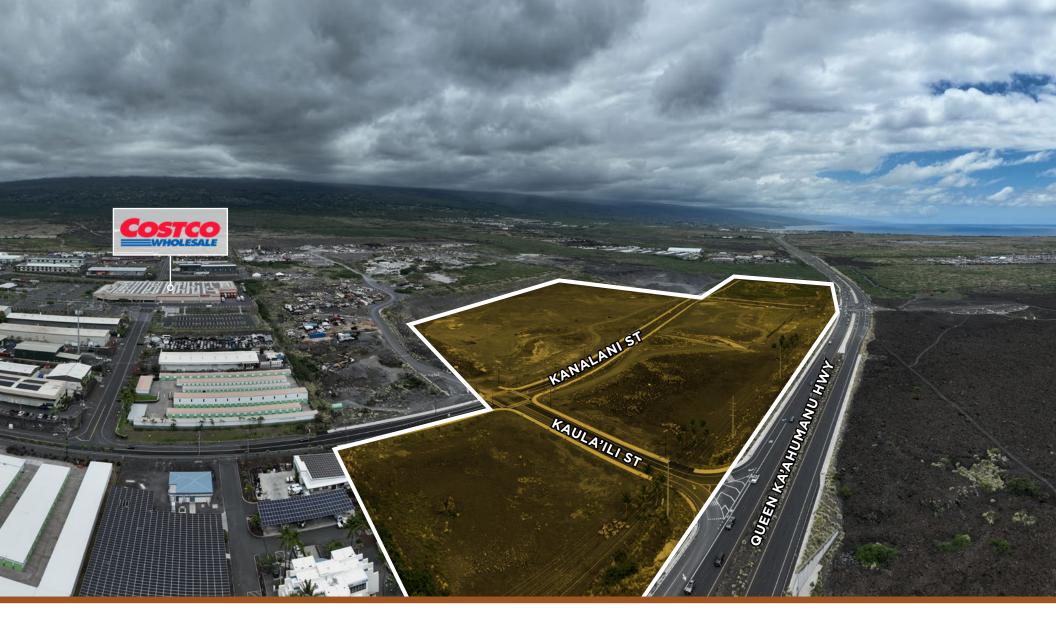

FULLY SIGNALIZED Intersection off Queen Ka'ahumanu Highway

VISIBILITY & FRONTAGE Along major thoroughfare Queen Ka'ahumanu Highway

| PARCEL | DESCRIPTION                                                                                | GROSS<br>ACRES | SIZE (SF) | PRICE SF           | ASKING PRICE | STATUS          |
|--------|--------------------------------------------------------------------------------------------|----------------|-----------|--------------------|--------------|-----------------|
| Н      | Corner lot at North entrance Kaula'ili Street intersection                                 | 2.459          | 107,114   | \$50               | \$5,355,702  | AVAILABLE       |
| J      | Corner lot at North entrance Kaula'ili Street intersection                                 | 1.497          | 65,209    | \$45               | \$2,934,419  | AVAILABLE       |
| K      | Highway frontage                                                                           | 8.708          | 379,320   | \$40               | \$15,172,819 | AVAILABLE       |
| L      | Corner lot at Kimo Drive                                                                   | 2.083          | 90,735    | \$45               | \$4,083,097  | AVAILABLE       |
| М      | Corner lot at signalized intersection of Queen Kaahumanu<br>& Kimo Drive, highway frontage | 1.433          | 64,421    | \$50               | \$3,121,074  | AVAILABLE       |
| Ν      | Corner lot at Kimo Drive                                                                   | 2.024          | 88,165    | \$45               | \$3,967,445  | AVAILABLE       |
| Ρ      | Corner lot at signalized intersection of Queen Kaahumanu<br>& Kimo Drive, highway frontage | 1.622          | 70,654    | \$50               | \$3,532,746  | IN NEGOTIATIONS |
| Q      | Lot with Highway frontage not on a corner                                                  | 4.296          | 187,134   |                    |              | SOLD            |
| R      | Large lot that seller would consider subdividing                                           | 24.217         | 1,054,893 | <b>IMP</b><br>\$14 | \$15,000,000 | NG<br>AVAILABLE |

## **NEIGHBORHOOD MAP**

4