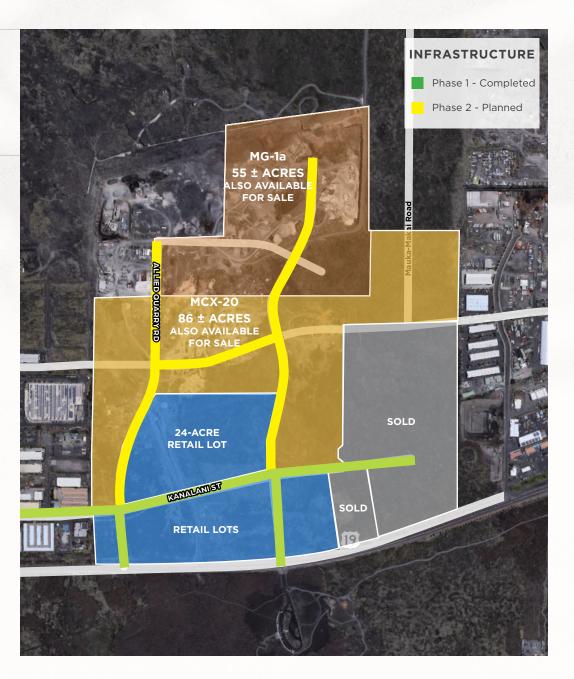

### FEE SIMPLE LOTS AVAILABLE



QUEEN KA'AHUMANU HIGHWAY, KAILUA-KONA ISLAND OF HAWAII

CLICK FOR PROPERTY WEBSITE



## **PROPERTY SUMMARY**

| TENURE:    | Fee Simple          |  |  |  |
|------------|---------------------|--|--|--|
| LAND AREA: | 1.43 to 24.22 Acres |  |  |  |
| ZONING:    | MCX-20 & MG-1A      |  |  |  |

# **PROPERTY HIGHLIGHTS**

**ENTITLEMENTS** Secured, including water

AFFORDABLE HOUSING Requirements satisfied

WATER & ELECTRICAL To be stubbed to the property

**ROADS** Completed and dedicated to the County

FULLY SIGNALIZED Intersection off Queen Ka'ahumanu Highway

VISIBILITY & FRONTAGE Along major thoroughfare Queen Ka'ahumanu Highway





| PARCEL | DESCRIPTION                                                                                | GROSS<br>ACRES | SIZE (SF) | PRICE SF           | ASKING PRICE | STATUS          |
|--------|--------------------------------------------------------------------------------------------|----------------|-----------|--------------------|--------------|-----------------|
| Н      | Corner lot at North entrance Kaula'ili Street intersection                                 | 2.459          | 107,114   | \$50               | \$5,355,702  | AVAILABLE       |
| J      | Corner lot at North entrance Kaula'ili Street intersection                                 | 1.497          | 65,209    | \$45               | \$2,934,419  | AVAILABLE       |
| K      | Highway frontage