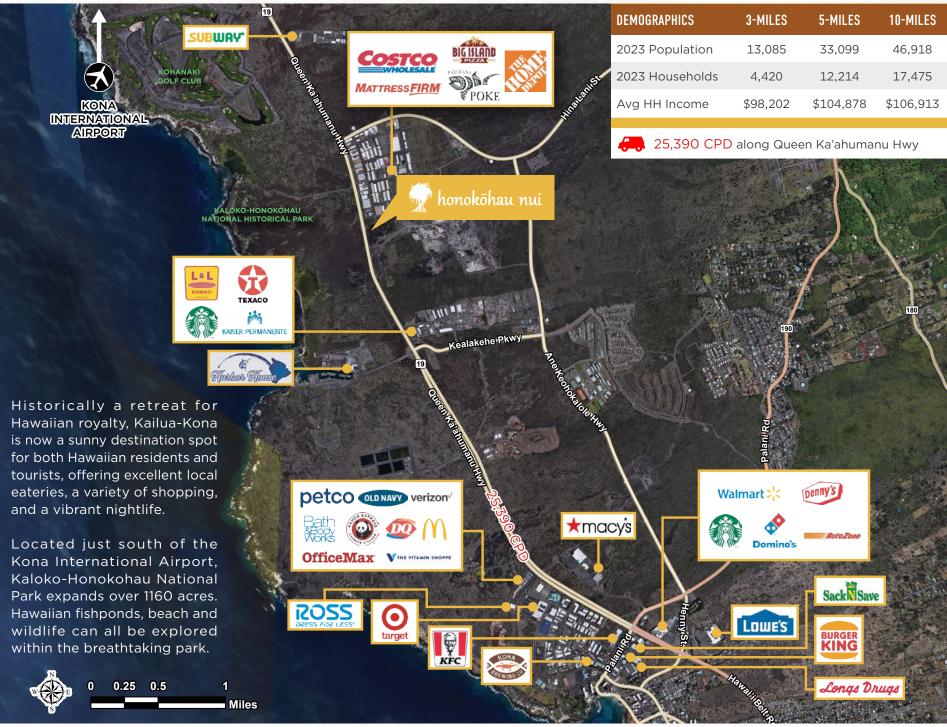

,074  | AVAILABLE       |
| Ν      | Corner lot at Kimo Drive                                                                   | 2.024          | 88,165    | \$45               | \$3,967,445  | AVAILABLE       |
| Ρ      | Corner lot at signalized intersection of Queen Kaahumanu<br>& Kimo Drive, highway frontage | 1.622          | 70,654    | \$50               | \$3,532,746  | IN NEGOTIATIONS |
| Q      | Lot with Highway frontage not on a corner                                                  | 4.296          | 187,134   |                    |              | SOLD            |
| R      | Large lot that seller would consider subdividing                                           | 24.217         | 1,054,893 | <b>IMP</b><br>\$14 | \$15,000,000 | NG<br>AVAILABLE |

## **NEIGHBORHOOD MAP**



4



#### LISTED BY

ANTHONY PROVENZANO (B) SIOR, CCIM Senior Vice President +1 (808) 387 3444 aprovenzano@chaneybrooks.com KELLY A. VEA (S) Senior Associate +1 (808) 489 2703 kvea@chaneybrooks.com **ADVISORY SERVICES BY** 

Land Advisory Group

MATT DAVIS Senior Director +1 (858) 334 4026 x374026 matt.davis@cushwake.com

©2024 Cushman & Wakefield. All rights reserved. The information contained in this communication is strictly confidential. This information has been obtained from sources believed to be reliable but has not been verified. NO WARRANTY OR REPRESENTATION, EXPRESS OR IMPLIED, IS MADE AS TO THE CONDITION OF THE PROPERTY (OR PROPERTIES) REFERENCED HEREIN OR AS TO THE ACCURACY OR COMPLETENESS OF THE INFORMATION CONTAINED HEREIN, AND SAME IS SUBMITTED SUBJECT TO ERRORS, OMISSION