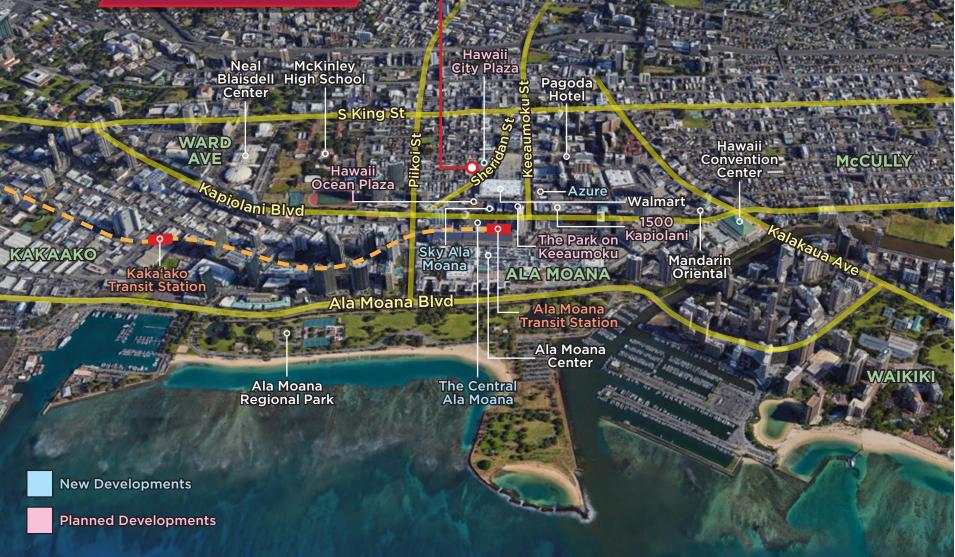

#### **Growing neighborhood**

Walking distance to four newly constructed high-rise developments and three developments in the planning phase, and more slated for the future.

#### Walkability

704 Sheridan sits in the middle of the Ala Moana neighborhood which is quickly becoming the next Live-Work-Play community.

#### Transit Oriented Development Benefits

Transit Oriented benefits will still be awarded as outlined in the Ala Moana TOD Plan.