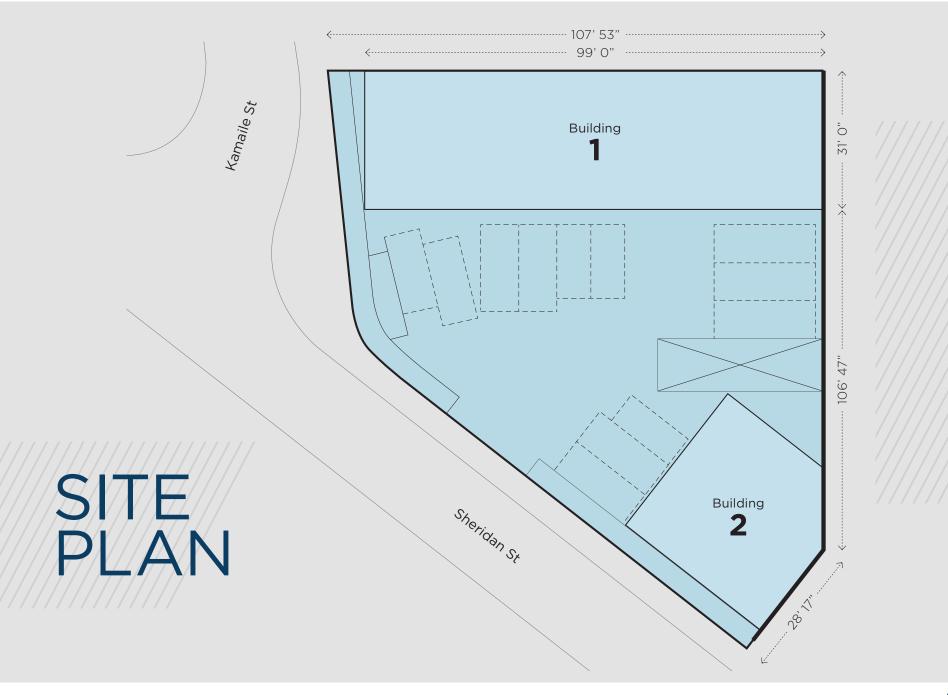

# INVESTMENT DETAILS

| Price        | \$3,800,000 (Fee Simple)                                                                         |
|--------------|--------------------------------------------------------------------------------------------------|
| Address      | 704 Sheridan Street, Honolulu, Hawaii 96814                                                      |
| TMKs         | (1) 2-3-14: 1                                                                                    |
| Zoning       | BMX-3   Community Business Mixed Use                                                             |
| Land Area    | 10,262 SF                                                                                        |
| Flood Zone   | Zone X – Beyond 500 Year Flood Plain                                                             |
| Tsunami Zone | Outside of Tsunami Zone                                                                          |
| Height Limit | 150'                                                                                             |
| Building     | BUILDING 1         BUILDING 2         TOTAL           3,069 SF         1,335 SF         4,404 SF |
| Year Built   | 1960 - 1962                                                                                      |
| Construction | Masonry                                                                                          |
| Parking      | 12 stalls and 1 loading area                                                                     |
| Utilities    | HECO, Board of Water                                                                             |
| Features     | • Formerly used as a bar/lounge                                                                  |
|              | <ul> <li>Separate, single-story buildings</li> </ul>                                             |

- Wide, accessible driveway
- Corner lot with high visibility
- Grease trap
- Easy access and wide driveway
- Located across from Walmart and Sam's Club

3