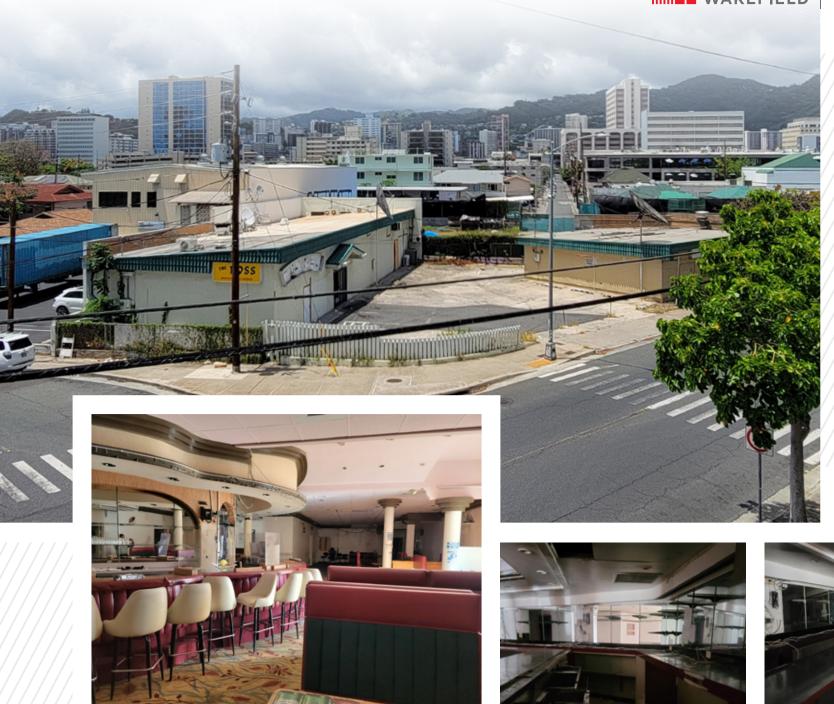

# INVESTMENT DETAILS

| Price        | \$3,800,000 (Fee Simple)                                                                         |
|--------------|--------------------------------------------------------------------------------------------------|
| Address      | 704 Sheridan Street, Honolulu, Hawaii 96814                                                      |
| TMKs         | (1) 2-3-14: 1                                                                                    |
| Zoning       | BMX-3   Community Business Mixed Use                                                             |
| Land Area    | 10,262 SF                                                                                        |
| Flood Zone   | Zone X – Beyond 500 Year Flood Plain                                                             |
| Tsunami Zone | Outside of Tsunami Zone                                                                          |
| Height Limit | 150'                                                                                             |
| Building     | BUILDING 1         BUILDING 2         TOTAL           3,069 SF         1,335 SF         4,404 SF |
| Year Built   | 1960 - 1962                                                                                      |
| Construction | Masonry                                                                                          |
| Parking      | 12 stalls and 1 loading area                                                                     |
| Utilities    | HECO, Board of Water                                                                             |
| Features     | • Formerly used as a bar/lounge                                                                  |
|              | <ul> <li>Separate, single-story buildings</li> </ul>                                             |

#### Separate buildings

Two separate buildings allow one to differentiate operations on one location.