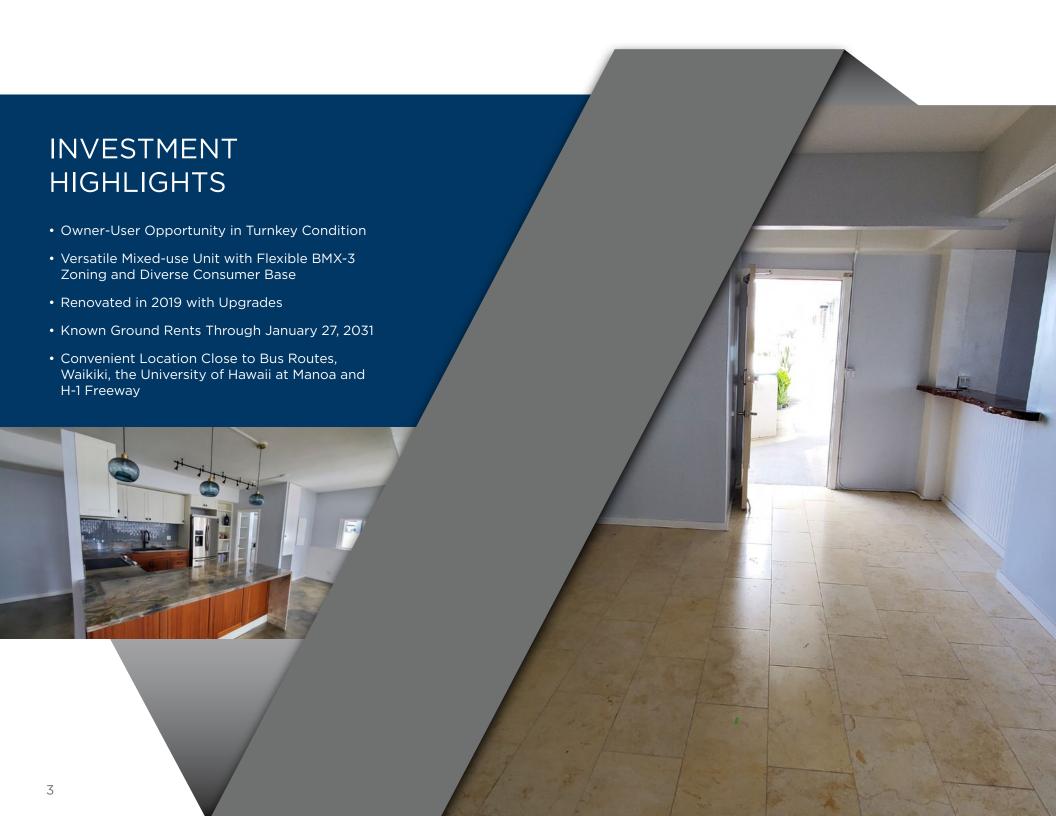

## PROPERTY DESCRIPTION

The subject 1,273 square foot mixed-use condo unit was beautifully renovated in 2019. This corner unit is equipped with a fully built out kitchen, upgraded flooring, a lychee countertop entryway, an upgraded and expanded restroom and an upgraded split system air conditioner. The unit was previously used as a showroom for a construction company and is in turnkey condition.

University Plaza hosts a variety of businesses and some residential units as allowed under the wide range of permitted uses under BMX-3 zoning. The site is located in the heart of Moiliili, close to main thoroughfare, bus routes, the University of Hawaii at Manoa, Waikiki and the H-1 Freeway.