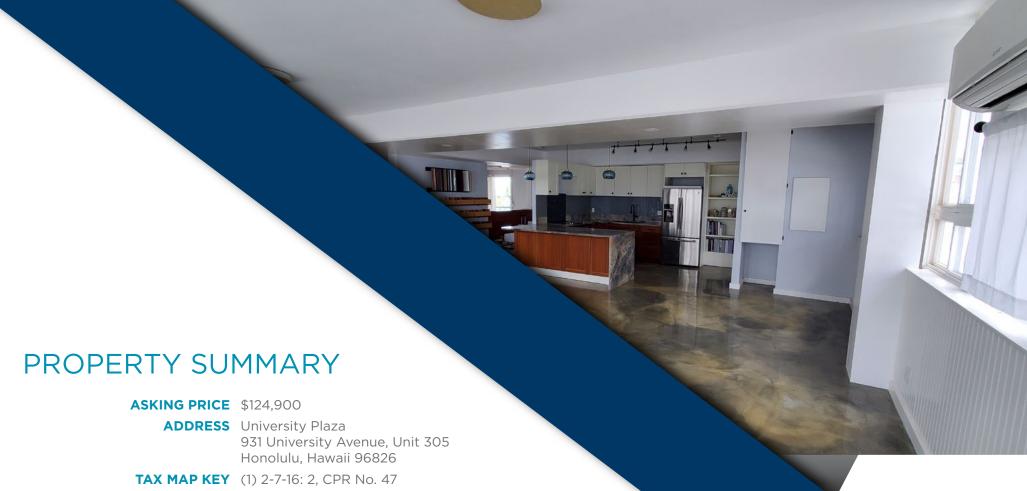

## PROPERTY DESCRIPTION

The subject 1,273 square foot mixed-use condo unit was beautifully renovated in 2019. This corner unit is equipped with a fully built out kitchen, upgraded flooring, a lychee countertop entryway, an upgraded and expanded restroom and an upgraded split system air conditioner. The unit was previously used as a showroom for a construction company and is in turnkey condition.