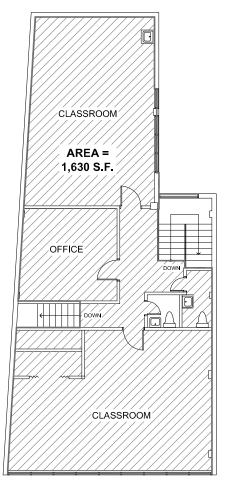

### **FLOOR PLAN**

**First Floor** 

Second Floor

## **PROPERTY DETAILS**

| Building Size | 3,743 SF Total<br>1,214 SF First Floor<br>1,630 SF Second Floor<br>837 SF Garage |
|---------------|----------------------------------------------------------------------------------|
| Asking Rate   | Negotiable                                                                       |
| САМ           | \$0.95/SF/Mo (2022)                                                              |
| Term          | 3-5 Years                                                                        |
| Zoning        | BMX-3                                                                            |
| Land Area     | 2,138 SF                                                                         |
| ТМК           | (1) 2-3-13-35                                                                    |
|               |                                                                                  |