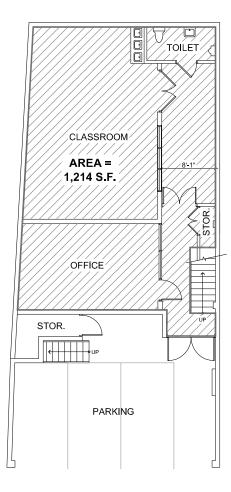

### **FLOOR PLAN**

**First Floor** 

Second Floor

## **PROPERTY DETAILS**

| Building Size | 3,743 SF Total<br>1,214 SF First Floor<br>1,630 SF Second Floor<br>837 SF Garage |
|---------------|----------------------------------------------------------------------------------|
| Asking Rate   | Negotiable                                                                       |
| САМ           | \$0.95/SF/Mo (2022)                                                              |
| Term          | 3-5 Years                                                                        |
| Zoning        | BMX-3                                                                            |
| Land Area     | 2,138 SF                                                                         |
| ТМК           | (1) 2-3-13-35                                                                    |
|               |                                                                                  |