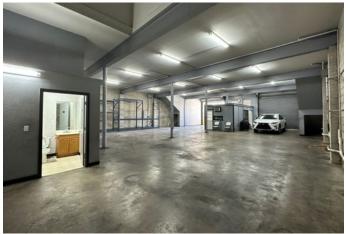

#### **Property Highlights**

- Two restrooms with showers
- Masonry warehouse
- Two 11' x 11' roll up doors
- Parking fronting the space
- 12' ceilings throughout with 22' ceiling height in the back of the warehouse
- Small office space