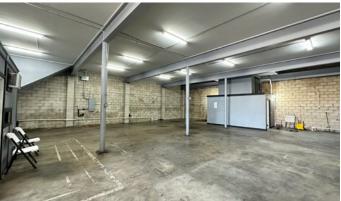

#### **Property Highlights**

- Two restrooms with showers
- Masonry warehouse
- Two 11' x 11' roll up doors
- Parking fronting the space
- 12' ceilings throughout with 22' ceiling height in the back of the warehouse
- Small office space