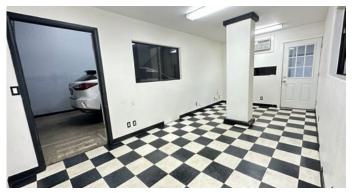

#### **Property Highlights**

- Two restrooms with showers
- Masonry warehouse
- Two 11' x 11' roll up doors
- Parking fronting the space
- 12' ceilings throughout with 22' ceiling height in the back of the warehouse
- Small office space