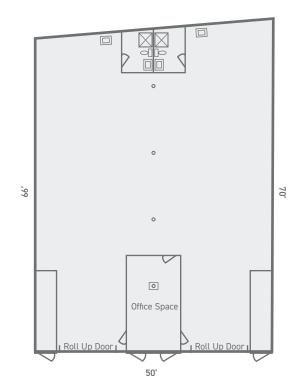

### **Property Details**

| SIZE:        | 3,400 SF           |
|--------------|--------------------|
| LAND SIZE:   | 5,440 SF           |
| GROSS RENT:  | \$8,500/Month      |
| TERM:        | 1-2 Years          |
| ZONING:      | IMX-1              |
| ELECTRICITY: | Separately Metered |

#### **Property Highlights**

- Two restrooms with showers
- Masonry warehouse
- Two 11' x 11' roll up doors
- Parking fronting the space
- 12' ceilings throughout with 22' ceiling height in the back of the warehouse
- Small office space

1440 Kapiolani Blvd., Suite 1010 Honolulu, HI 96814 Main +1 808 544 1600 Fax +1 808 544 9574 chaneybrooks.com

Site Plan