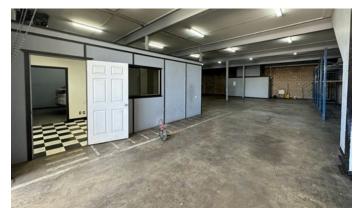

#### **Property Highlights**

- Two restrooms with showers
- Masonry warehouse
- Two 11' x 11' roll up doors
- Parking fronting the space
- 12' ceilings throughout with 22' ceiling height in the back of the warehouse
- Small office space