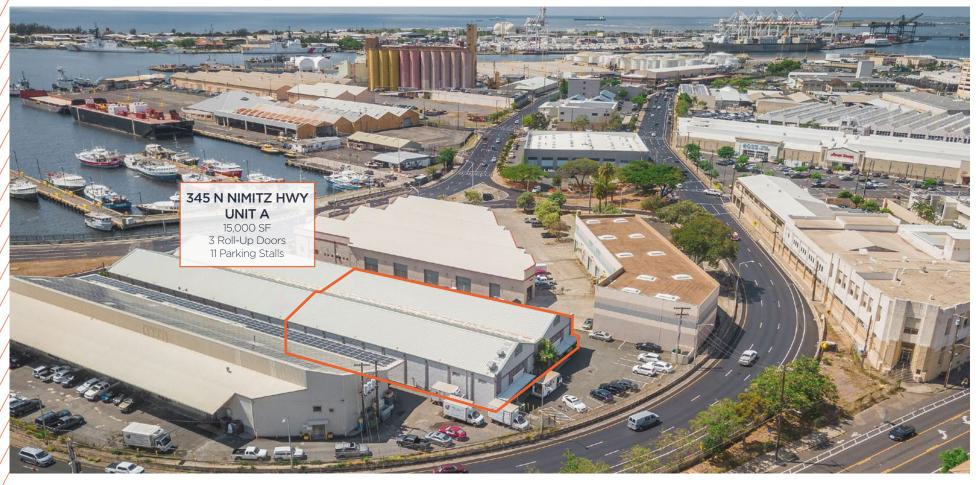

## PROPERTY **HIGHLIGHTS**

Great opportunity to lease a warehouse space within minutes of Honolulu's Central Business District and Honolulu Harbor. This 15,000 SF space comes with 9,000 SF of warehouse space and 6,000 SF of office space. The perfect combination for an office user that also needs warehouse storage space right next door.

#### 345 N NIMITZ HWY | HONOLULU, HI

AWA STREET