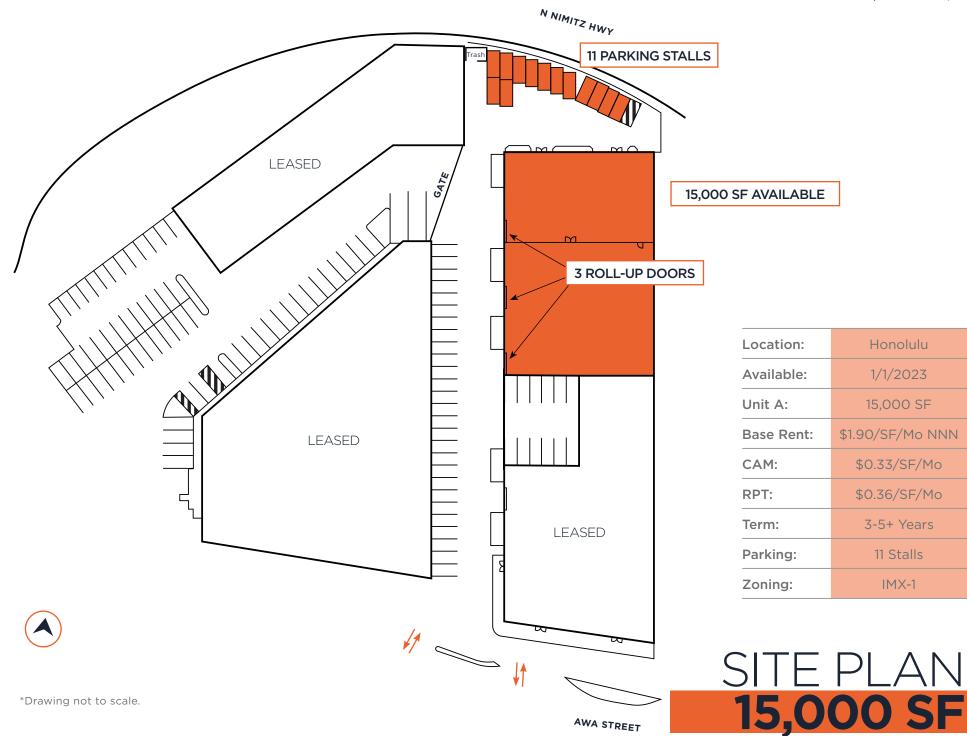

## PROPERTY **HIGHLIGHTS**

Great opportunity to lease a warehouse space within minutes of Honolulu's Central Business District and Honolulu Harbor. This 15,000 SF space comes with 9,000 SF of warehouse space and 6,000 SF of office space. The perfect combination for an office user that also needs warehouse storage space right next door.

#### 345 N NIMITZ HWY | HONOLULU, HI

AWA STREET