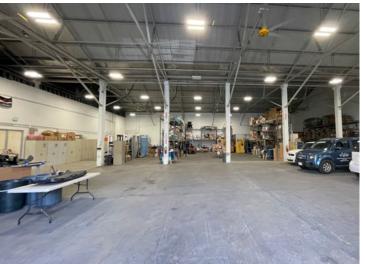

## PROPERTY **HIGHLIGHTS**

Great opportunity to lease a warehouse space within minutes of Honolulu's Central Business District and Honolulu Harbor. This 15,000 SF space comes with 9,000 SF of warehouse space and 6,000 SF of office space. The perfect combination for an office user that also needs warehouse storage space right next door.