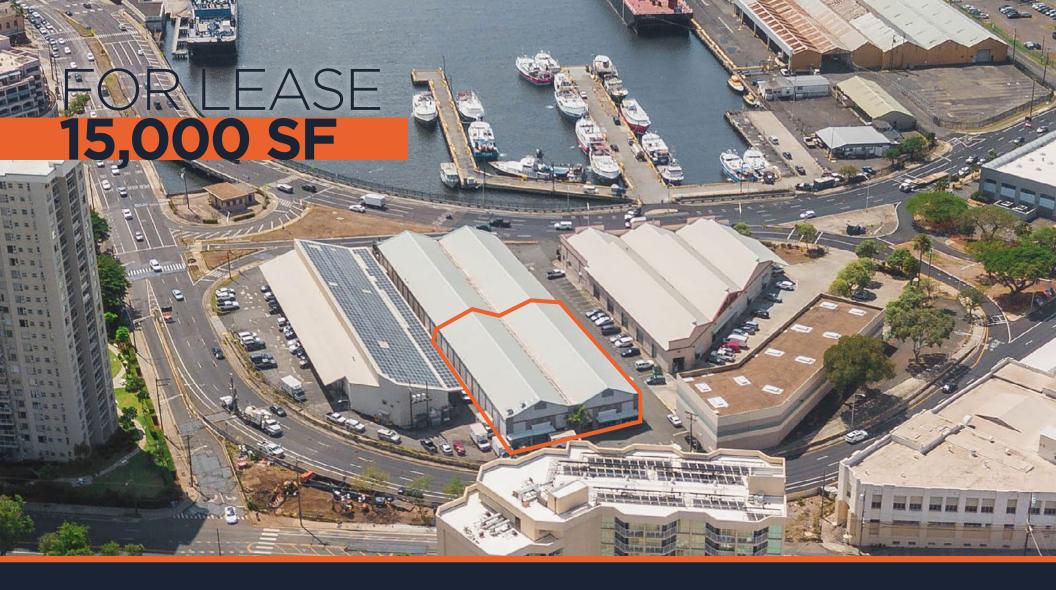

## 345 N NIMITZ HIGHWAY HONOLULU, HI 96817

## PROPERTY **HIGHLIGHTS**

Great opportunity to lease a warehouse space within minutes of Honolulu's Central Business District and Honolulu Harbor. This 15,000 SF space comes with 9,000 SF of warehouse space and 6,000 SF of office space. The perfect combination for an office user that also needs warehouse storage space right next door.