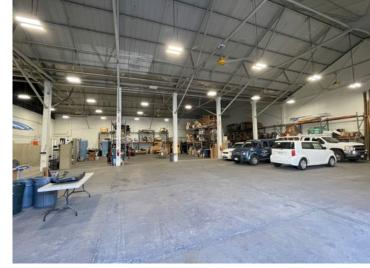

## PROPERTY **HIGHLIGHTS**

Great opportunity to lease a warehouse space within minutes of Honolulu's Central Business District and Honolulu Harbor. This 15,000 SF space comes with 9,000 SF of warehouse space and 6,000 SF of office space. The perfect combination for an office user that also needs warehouse storage space right next door.