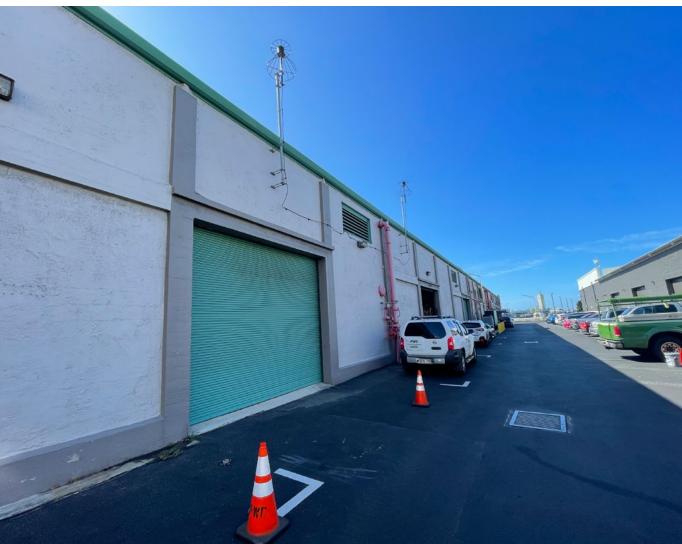

## PROPERTY **HIGHLIGHTS**

Great opportunity to lease a warehouse space within minutes of Honolulu's Central Business District and Honolulu Harbor. This 15,000 SF space comes with 9,000 SF of warehouse space and 6,000 SF of office space. The perfect combination for an office user that also needs warehouse storage space right next door.