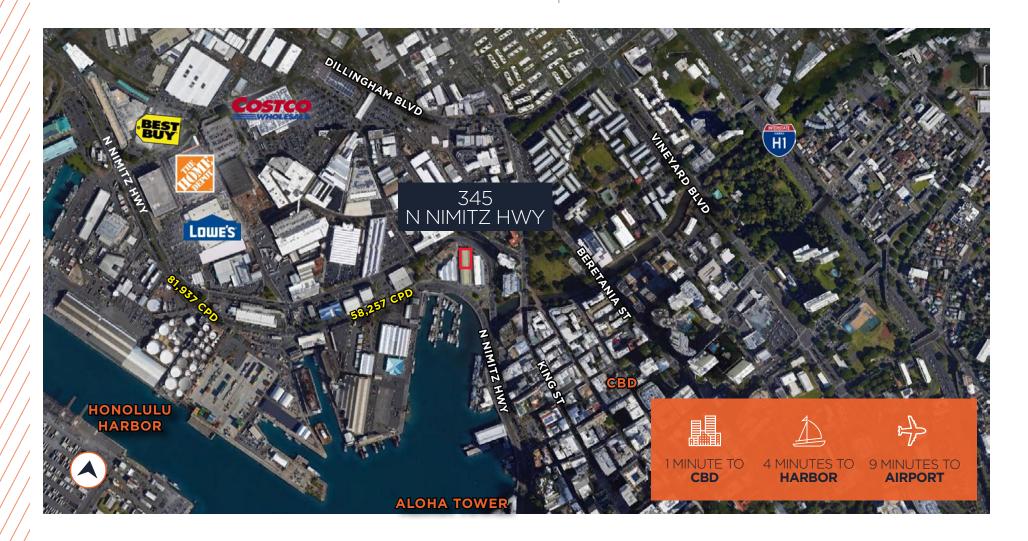

## PROPERTY **HIGHLIGHTS**

Great opportunity to lease a warehouse space within minutes of Honolulu's Central Business District and Honolulu Harbor. This 15,000 SF space comes with 9,000 SF of warehouse space and 6,000 SF of office space. The perfect combination for an office user that also needs warehouse storage space right next door.

#### 345 N NIMITZ HWY | HONOLULU, HI

AWA STREET