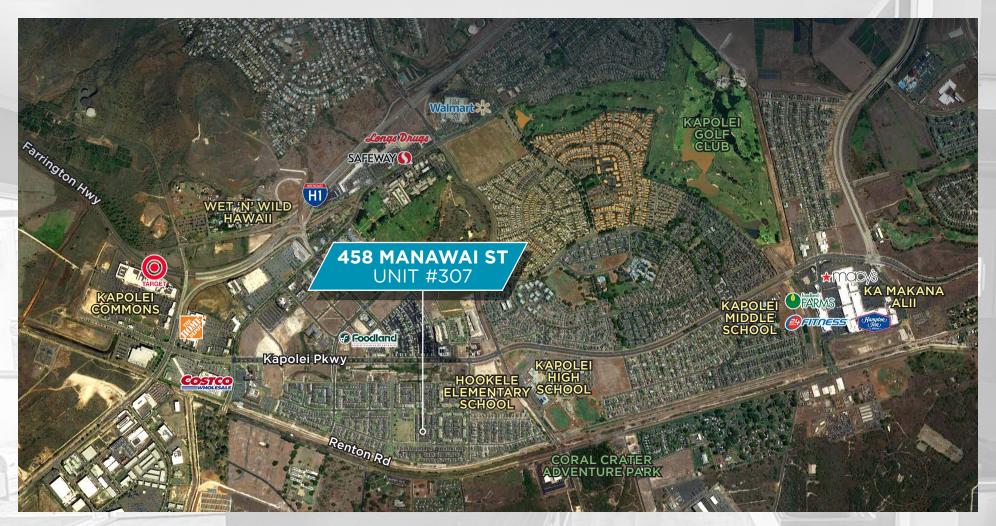

## IDEAL LOCATION SERVICING THE LOCAL NEIGHBORHOOD

The site is located across the street from the Mehana Activity Center (MAC), next to Mehana Neighborhood Park, with over 23,935 cars passing by the property daily.

#### **ESTABLISHED MASTER-PLANNED COMMUNITY**

The property is located within Mehana at Kapolei, a 1,100-home live/work/play mixed-use community in Oahu's "Second City" of Kapolei. Mehana is a pedestrian friendly neighborhood with a 1-mile-long biking path