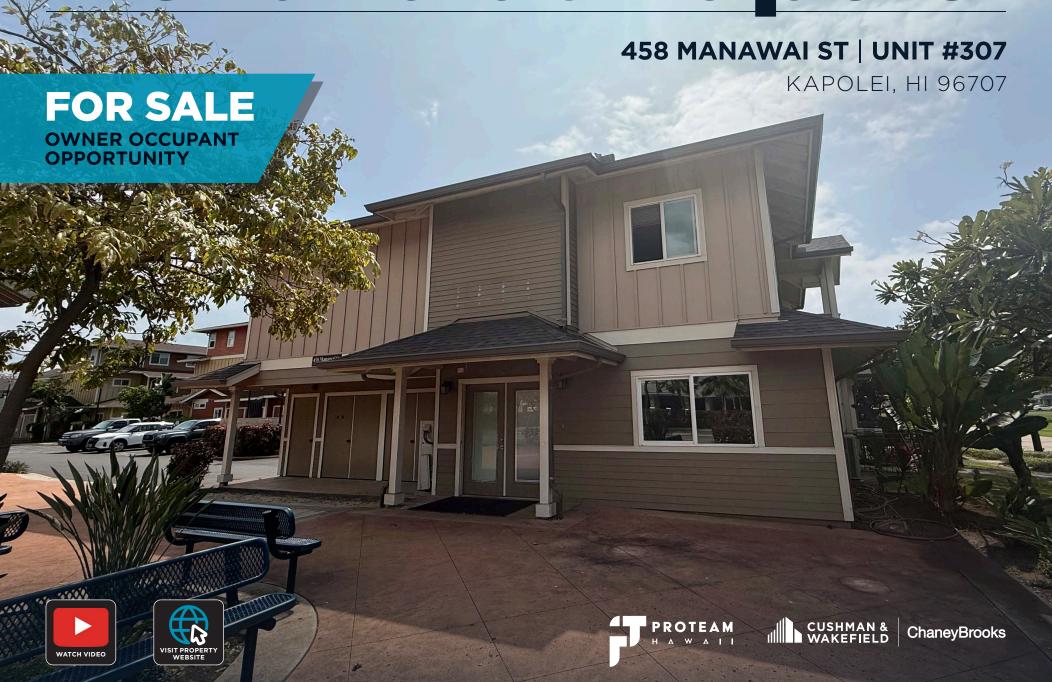

# Mehana at Kapolei

# PROPERTY SUMMARY

| ASKING PRICE  | \$575,000                                      |  |  |
|---------------|------------------------------------------------|--|--|
| ADDRESS       | 458 Manawai St, Unit #307<br>Kapolei, HI 96707 |  |  |
| TAX MAP KEY   | (1) 9-1-160: 58, CPR No. 15                    |  |  |
| TENURE        | Fee Simple                                     |  |  |
| BUILDING SIZE | 456 SF                                         |  |  |
| YEAR BUILT    | 2016                                           |  |  |
| ZONING        | AMX-2, Apartment Mixed Use,<br>Medium-Density  |  |  |
| PARKING       | 3 Reserved Stalls                              |  |  |

#### **WELL-MAINTAINED PROPERTY**

The building was recently constructed in 2016, providing for low maintenance and oversight.