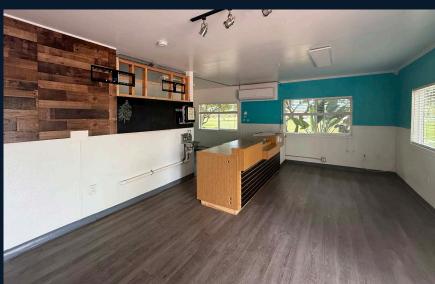

# PROPERTY SUMMARY

| ASKING PRICE  | \$575,000                                      |  |  |
|---------------|------------------------------------------------|--|--|
| ADDRESS       | 458 Manawai St, Unit #307<br>Kapolei, HI 96707 |  |  |
| TAX MAP KEY   | (1) 9-1-160: 58, CPR No. 15                    |  |  |
| TENURE        | Fee Simple                                     |  |  |
| BUILDING SIZE | 456 SF                                         |  |  |
| YEAR BUILT    | 2016                                           |  |  |
| ZONING        | AMX-2, Apartment Mixed Use,<br>Medium-Density  |  |  |
| PARKING       | 3 Reserved Stalls                              |  |  |

#### **WELL-MAINTAINED PROPERTY**

The building was recently constructed in 2016, providing for low maintenance and oversight.