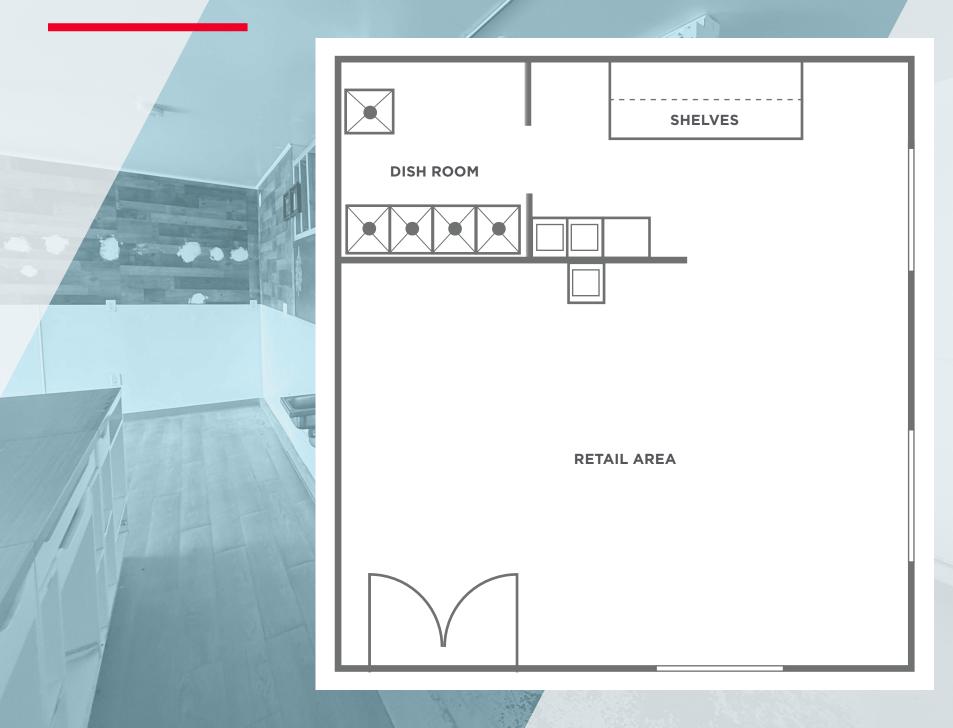

## SITE PLAN

| DEMOGRAPHICS               | 1-MILE          | 3-MILE           | 5-MILE           |
|----------------------------|-----------------|------------------|------------------|
| TOTAL DAYTIME EMPLOYMENT   | 8,905 Employees | 18,728 Employees | 29,402 Employees |
| GOODS-PRODUCING INDUSTRIES | 816 Businesses  | 1,648 Businesses | 2,767 Businesses |
| 2023 POPULATION            | 15,563          | 65,931           | 129,561          |
| 2023 HOUSEHOLDS            | 4,767           | 19,325           | 37,195           |
| AVERAGE HOUSEHOLD INCOME   | \$113,645       | \$121,408        | \$126,106        |
|                            |                 |                  |                  |