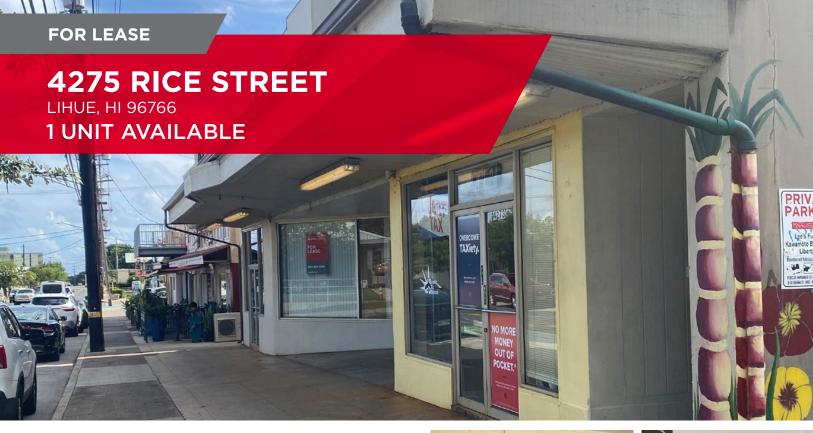

## **PROPERTY DETAILS**

**AVAILABLE:** Unit 4: 2,144 SF (Second Floor)

**BASE RENT:** \$1.50/SF/Month

CAM & RPT: \$0.50/SF/Month

**TERM:** 3-5 Years

Please take advantage of this rare opportunity to lease space at the old Lihue Theater located on Rice Street on the beautiful Island of Kauai. The building is historic and has that true vintage feel. For more information, please contact 808-634-3868.