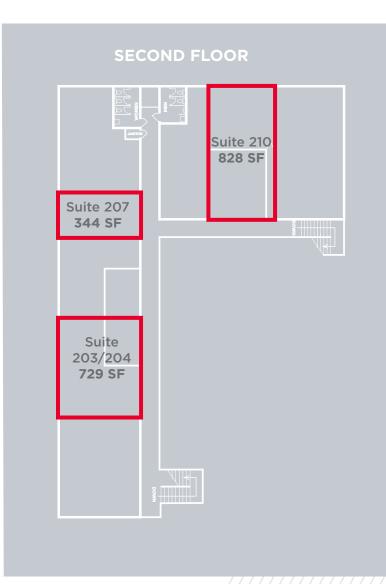

### **PROPERTY DETAILS**

**AVAILABLE SPACES:** 

Unit 101-104: 3,306 SF

Unit 105: 1,401 SF

Unit 203-204: 729 SF

Unit 207: 344 SF

Unit 210: 828 SF

**BASE RENT:** 

# **FLOORPLANS**

1575 S. Beretania Street Honolulu, HI 96826