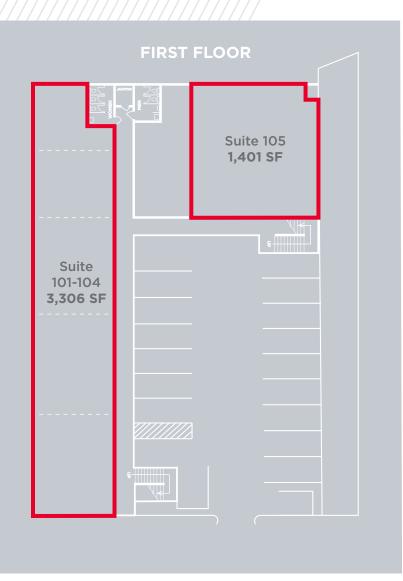

### **PROPERTY DETAILS**

**AVAILABLE SPACES:** 

Unit 101-104: 3,306 SF

Unit 105: 1,401 SF

Unit 203-204: 729 SF

Unit 207: 344 SF

Unit 210: 828 SF

**BASE RENT:** 

# **FLOORPLANS**

1575 S. Beretania Street Honolulu, HI 96826