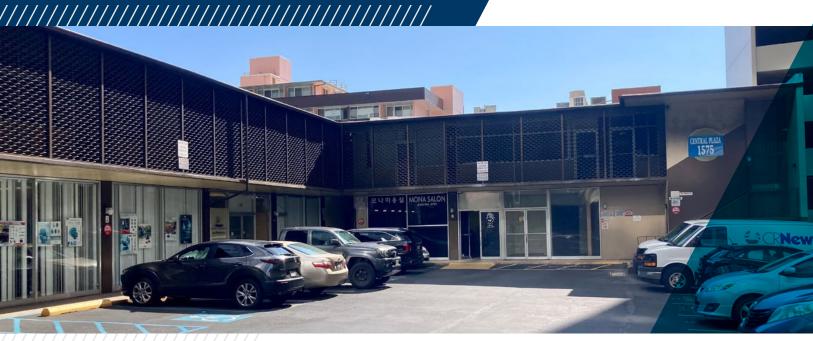

#### PROPERTY HIGHLIGHTS

- Two-story walk-up retail/office building
- Central location within close proximity to downtown Honolulu, Waikiki, and freeway access.
- · Visibility along highly-trafficked Beretania Street
- Ideal for service retail & office users
- Convenient on-site parking