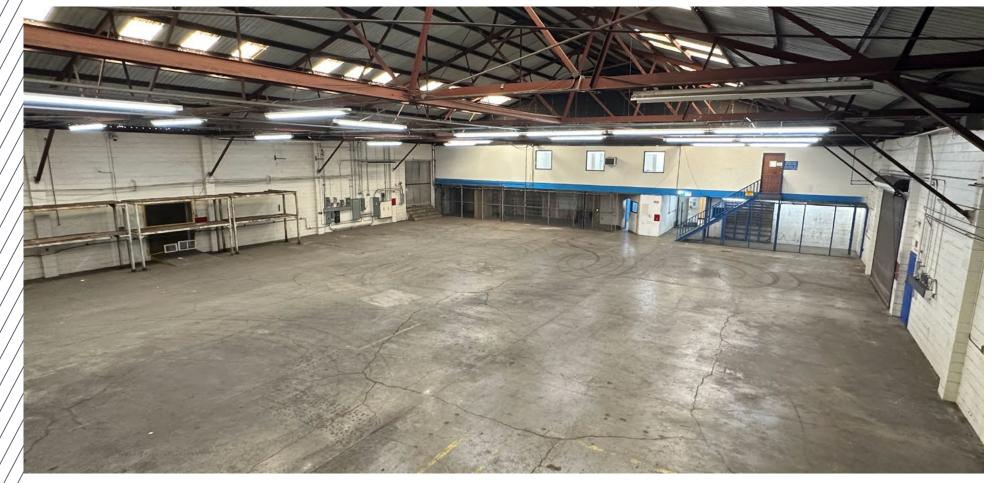

The property at 2146 Puuhale offers the perfect blend of warehouse and office space, making it suitable for a wide range of businesses and industries. Don't miss this chance to secure a top-notch location for your operations.