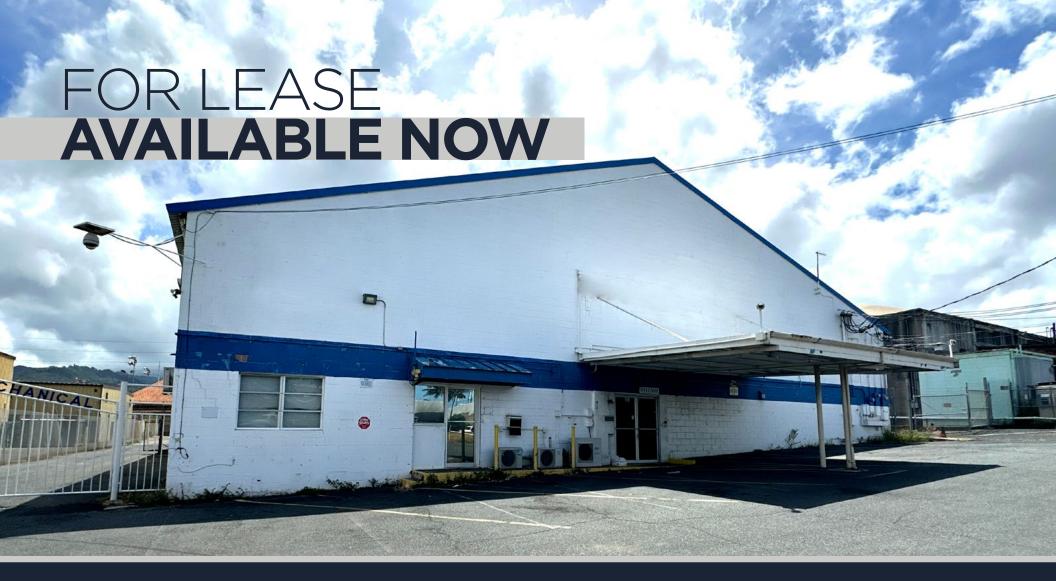

### PROPERTY HIGHLIGHTS

A spacious industrial property is now ready for lease in the heart of Honolulu. It is situated in a prime location just minutes away from the Daniel K. Inouye International Airport and Honolulu Harbor, providing easy access for both local and international businesses.

This standalone building is situated on Nimitz Highway, providing an exceptional marketing opportunity for your business. With prominent signage along this busy road, your business can reach thousands of daily commuters.

The property at 2146 Puuhale offers the perfect blend of warehouse and office space, making it suitable for a wide range of businesses and industries. Don't miss this chance to secure a top-notch location for your operations.