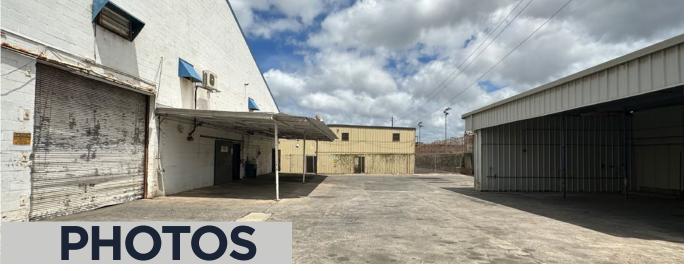

### PROPERTY HIGHLIGHTS

A spacious industrial property is now ready for lease in the heart of Honolulu. It is situated in a prime location just minutes away from the Daniel K. Inouye International Airport and Honolulu Harbor, providing easy access for both local and international businesses.

This standalone building is situated on Nimitz Highway, providing an exceptional marketing opportunity for your business. With prominent signage along this busy road, your business can reach thousands of daily commuters.

The property at 2146 Puuhale offers the perfect blend of warehouse and office space, making it suitable for a wide range of businesses and industries. Don't miss this chance to secure a top-notch location for your operations.