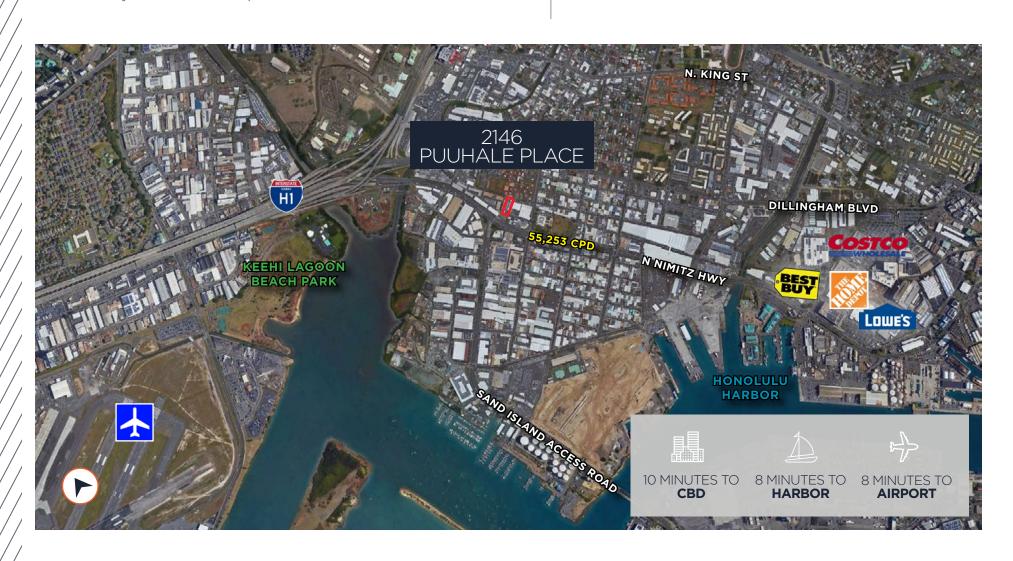

This standalone building is situated on Nimitz Highway, providing an exceptional marketing opportunity for your business. With prominent signage along this busy road, your business can reach thousands of daily commuters.

# A DRIVING WORKFORCE

Visible from Nimitz Highway and located within minutes of Daniel K. Inouye International Airport and Honolulu Harbor.