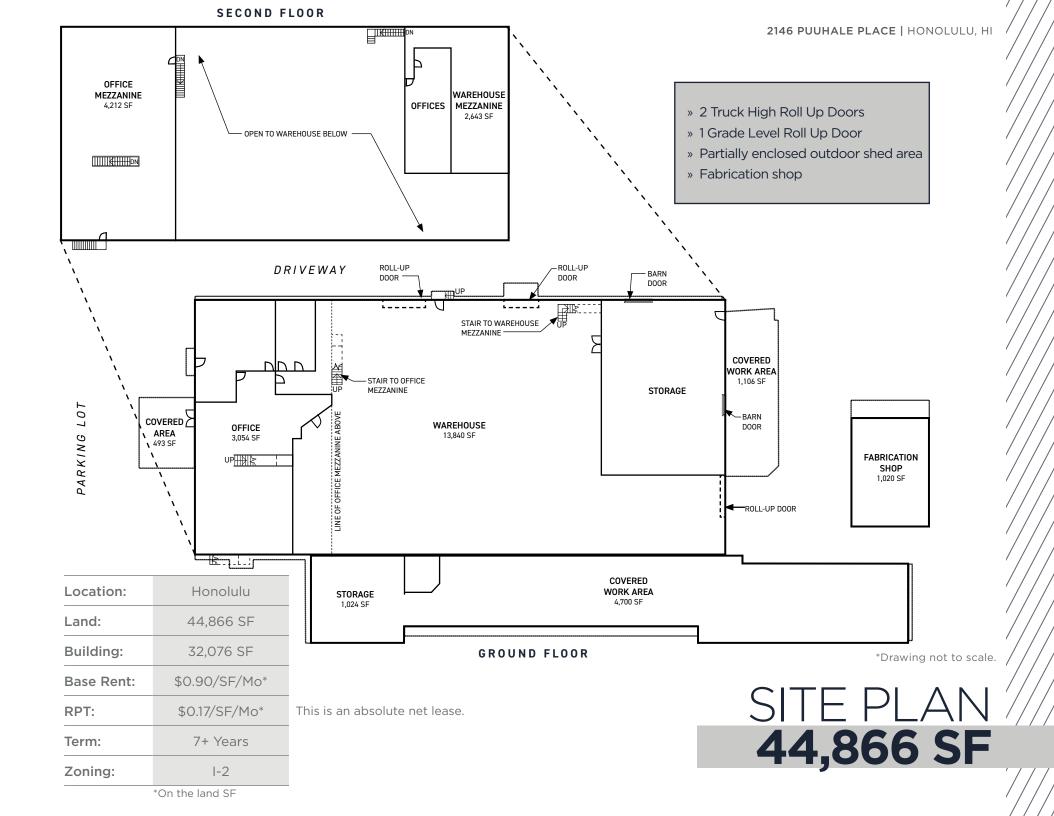

The property at 2146 Puuhale offers the perfect blend of warehouse and office space, making it suitable for a wide range of businesses and industries. Don't miss this chance to secure a top-notch location for your operations.