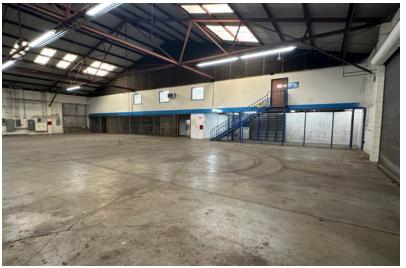

The property at 2146 Puuhale offers the perfect blend of warehouse and office space, making it suitable for a wide range of businesses and industries. Don't miss this chance to secure a top-notch location for your operations.