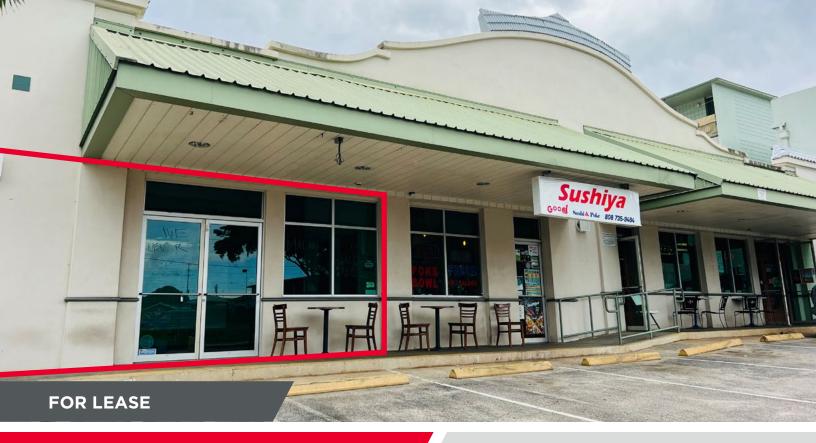

CUSHMAN & ChaneyBrooks

3502

WAIALAE

**AVENUE** 

Suite 3502-A

1,231 SF

## **PROPERTY HIGHLIGHTS**

Asking Base Rent:

CAM (2023):

\$3.75/SF/Mo

\$1.57/SF/Mo

Excellent visibility

Prime Kaimuki location

Nine (9) shared stalls