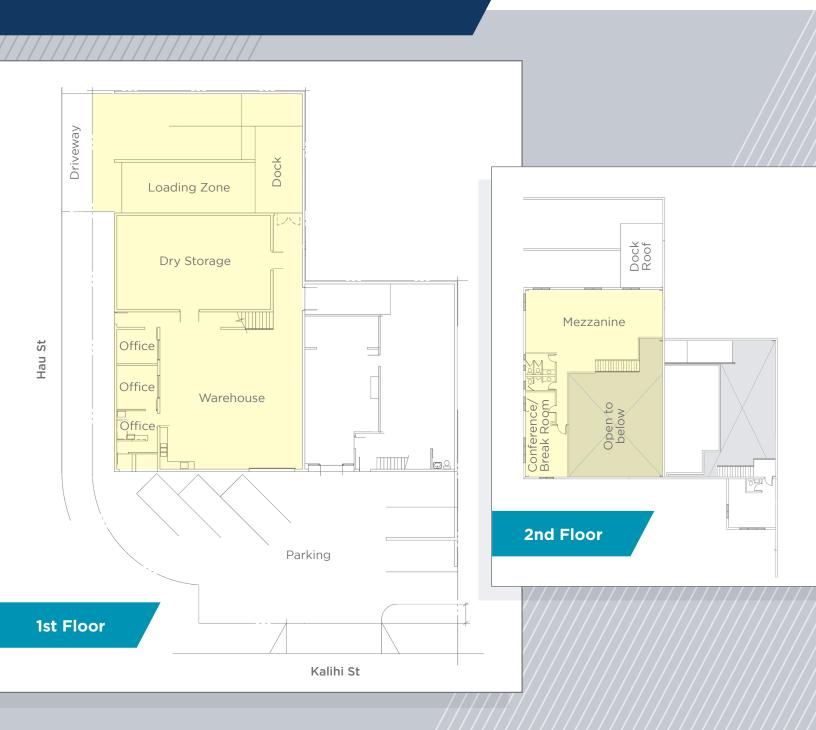

### **PROPERTY DETAILS**

Available Space Unit A (Left side of Building)

 Warehouse
 1,390 SF

 Dry Storage
 983 SF

 Mezzanine
 1,171 SF

 3.544 SF

 Office
 1,611 SF

 Total
 5,155 SF

Base Rent \$8,000/month

Operating Expense \$2,745/month (estimated)

Zoning IMX-1, Industrial-

Commercial Mixed Use

Loading Dock One (Rear of building)

Height 20' (peak); 18' (eave)

Two private office and a large conference/breakroom, high cube warehouse, dry storage and concrete mezzanine area