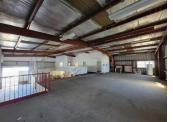

## **HIGHLIGHTS**

- Large loading area with dock
- Concrete mezzanine
- Warehouse LED lights
- Split a/c units in all offices, breakroom & dry storage
- Insulated Roof
- Gas water heater
- Fire alarm system

### **PROPERTY DETAILS**

Available Space Unit A (Left side of Building)

 Warehouse
 1,390 SF

 Dry Storage
 983 SF

 Mezzanine
 1,171 SF

 3.544 SF

 Office
 1,611 SF

 Total
 5,155 SF