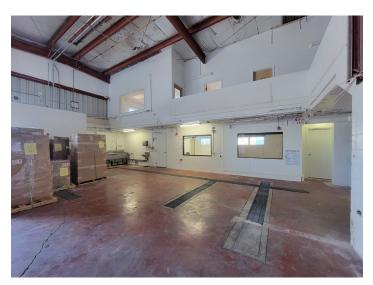

## **HIGHLIGHTS**

- Large loading area with dock
- Concrete mezzanine
- Warehouse LED lights
- Split a/c units in all offices, breakroom & dry storage
- Insulated Roof
- Gas water heater
- Fire alarm system

### **PROPERTY DETAILS**

Available Space Unit A (Left side of Building)

 Warehouse
 1,390 SF

 Dry Storage
 983 SF

 Mezzanine
 1,171 SF

 3.544 SF

 Office
 1,611 SF

 Total
 5,155 SF

Base Rent \$8,000/month

Operating Expense \$2,745/month (estimated)

Zoning IMX-1, Industrial-

Commercial Mixed Use

Loading Dock One (Rear of building)

Height 20' (peak); 18' (eave)

Two private office and a large conference/breakroom, high cube warehouse, dry storage and concrete mezzanine area