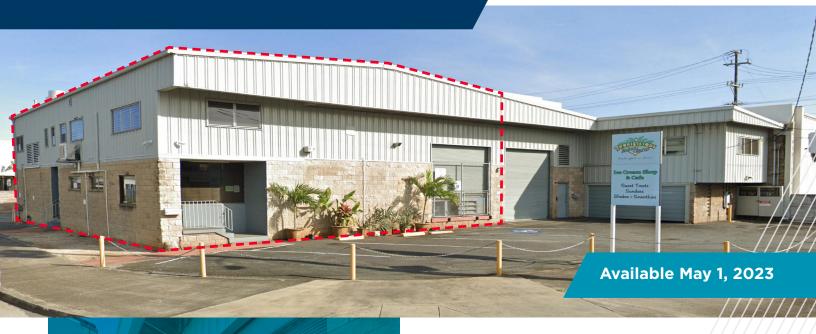

# 439 KALIHI ST

Honolulu, HI 96819

## **HIGHLIGHTS**

- Large loading area with dock
- Concrete mezzanine
- Warehouse LED lights
- Split a/c units in all offices, breakroom & dry storage
- Insulated Roof
- Gas water heater
- Fire alarm system

### **PROPERTY DETAILS**

Available Space Unit A (Left side of Building)

 Warehouse
 1,390 SF

 Dry Storage
 983 SF

 Mezzanine
 1,171 SF

 3.544 SF

 Office
 1,611 SF

 Total
 5,155 SF

Base Rent \$8,000/month

Operating Expense \$2,745/month (estimated)

Zoning IMX-1, Industrial-

Commercial Mixed Use

Loading Dock One (Rear of building)

Height 20' (peak); 18' (eave)

Two private office and a large conference/breakroom, high cube warehouse, dry storage and concrete mezzanine area