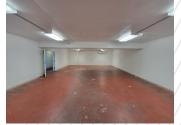

## **HIGHLIGHTS**

- Large loading area with dock
- Concrete mezzanine
- Warehouse LED lights
- Split a/c units in all offices, breakroom & dry storage
- Insulated Roof
- Gas water heater
- Fire alarm system

### **PROPERTY DETAILS**

Available Space Unit A (Left side of Building)

 Warehouse
 1,390 SF

 Dry Storage
 983 SF

 Mezzanine
 1,171 SF

 3.544 SF

 Office
 1,611 SF

 Total
 5,155 SF

Base Rent \$8,000/month

Operating Expense \$2,745/month (estimated)

Zoning IMX-1, Industrial-

Commercial Mixed Use

Loading Dock One (Rear of building)

Height 20' (peak); 18' (eave)

Two private office and a large conference/breakroom, high cube warehouse, dry storage and concrete mezzanine area