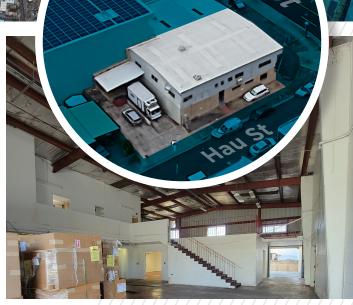

# 439 KALIHI ST

Honolulu, HI 96819

Base Rent \$8,000/month

Operating Expense \$2,745/month (estimated)

Zoning IMX-1, Industrial-

Commercial Mixed Use

Loading Dock One (Rear of building)

Height 20' (peak); 18' (eave)

Two private office and a large conference/breakroom, high cube warehouse, dry storage and concrete mezzanine area