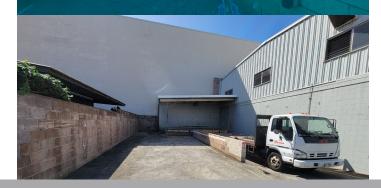

## **HIGHLIGHTS**

- Large loading area with dock
- Concrete mezzanine
- Warehouse LED lights
- Split a/c units in all offices, breakroom & dry storage
- Insulated Roof
- Gas water heater
- Fire alarm system

Base Rent \$8,000/month

Operating Expense \$2,745/month (estimated)

Zoning IMX-1, Industrial-

Commercial Mixed Use

Loading Dock One (Rear of building)

Height 20' (peak); 18' (eave)

Two private office and a large conference/breakroom, high cube warehouse, dry storage and concrete mezzanine area