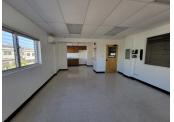

## **HIGHLIGHTS**

- Large loading area with dock
- Concrete mezzanine
- Warehouse LED lights
- Split a/c units in all offices, breakroom & dry storage
- Insulated Roof
- Gas water heater
- Fire alarm system

Base Rent \$8,000/month

Operating Expense \$2,745/month (estimated)

Zoning IMX-1, Industrial-

Commercial Mixed Use

Loading Dock One (Rear of building)

Height 20' (peak); 18' (eave)

Two private office and a large conference/breakroom, high cube warehouse, dry storage and concrete mezzanine area