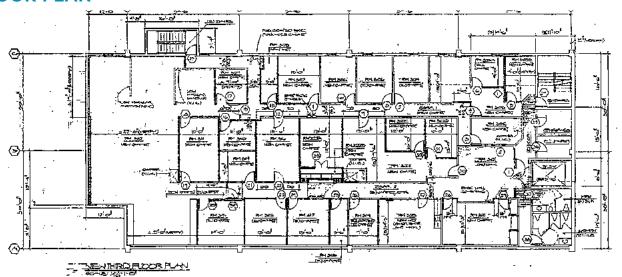

uite 200 (Third Floor)

FOR LEASE | ~9,000 SF

## **PROPERTY HIGHLIGHTS**

- Close proximity to the heart of Downtown Honolulu
- Easily accessible via multiple entry points, convenient to public transportation
- On-site parking
- Site provides over 20 private enclosed office spaces, plus large break room
- Common area restrooms located on the sites floor
- Space is ideal for any medium size back-office operation

## **PROPERTY DETAILS**

**SIZE:** ~9000 SF

TERM: 3 to 5 Years

ASKING BASE RENT: \$1.25/SF/Mo

w/ 3% Annual Increases

C.S. Wo & Soms

**CAM (2023 Estimated):** \$0.84/SF/Mo

**ELECTRIC CHARGES:** Billed by LL

PARKING: Nine (9) Stalls (\$125/Mo/Stall)

PLUS: HI General Excise Tax

**ZONING:** BMX-3

**ELEVATOR ACCESS:** 5am to 7pm

AC HOURS: 6am to 7pm M-F

### **FLOOR PLAN**



#### **KEITH R. GURNEY (B)**

Real Estate Advisor +1 808 396 8788 kgurney@chaneybrooks.com

#### **IAN MONTGOMERY (S)**

Real Estate Advisor +1 808 421 8778 imontgomery@chaneybrooks.com 1440 Kapiolani Boulevard, Suite 1010 Honolulu, HI 96814 | USA Main +1 808 544 1600 Fax +1 808 544 9574

cushmanwakefield.com | chaneybrooks.com

# **702 S BERETANIA STREET**

Suite 200 (Third Floor)

FOR LEASE | ~9,000 SF



### **PROPERTY PHOTOS**









#### **KEITH R. GURNEY (B)**

Real Estate Advisor +1 808 396 8788 kgurney@chaneybrooks.com

#### **IAN MONTGOMERY (S)**

Real Estate Advisor +1 808 421 8778 imontgomery@chaneybrooks.com 1440 Kapiolani Boulevard, Suite 1010 Honolulu, HI 96814 | USA Main +1 808 544 1600 Fax +1 808 544 9574

cushmanwakefield.com | chaneybrooks.com