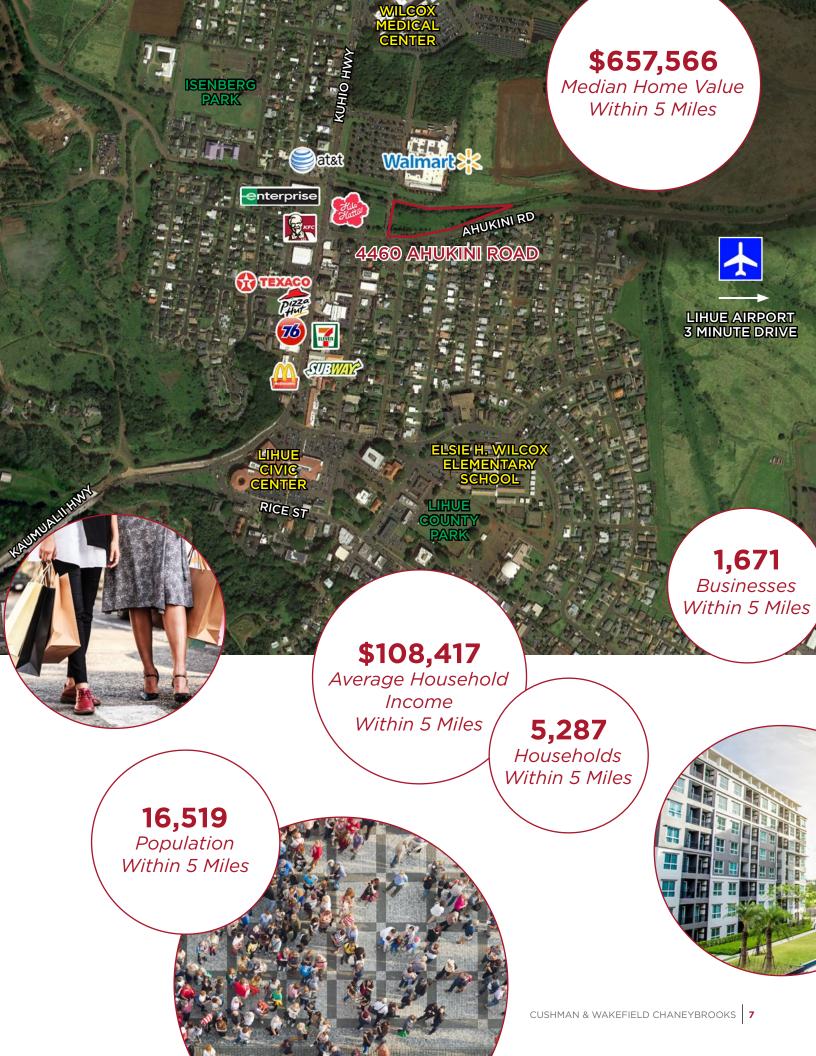

## Investment Highlights

- Prime Development Opportunity of Large, Flat Parcel
- Shadow Anchored by Walmart, Attracting Thousands of Customers Daily
- Zoned General Commercial with a Wide Range of Permitted Uses
- Fee Simple Offering
- Surrounded by Commercial and Residential Uses
- Desirable Location in the Heart of Lihue on the beautiful island of Kauai
- High Barriers to Entry Due to Lack of Available Land and New Development
- Nestled between Kuhio Highway (56) and Kapule Highway (51) with High Visibility and Vehicular Traffic