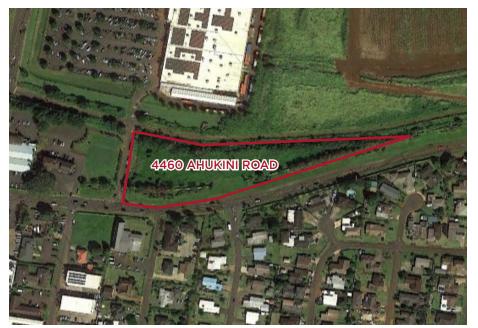

# EXCELLENT DEVELOPMENT OPPORTUNITY SHADOW ANCHORED BY WALMART

## 4460 Ahukini Road Lihue, HI 96766

**ChaneyBrooks** 

### **Property Summary**

**\$2,800,000** ASKING PRICE

4460 Ahukini Road Lihue, HI 96766 ADDRESS

(4) 3-7-1:34 (portion of, subdivision pending) TAX MAP KEY

Fee Simple

2.3 Acres LAND AREA

General Commercial (C-G) ZONING

## Investment Highlights

- Prime Development Opportunity of Large, Flat Parcel
- Shadow Anchored by Walmart, Attracting Thousands of Customers Daily
- Zoned General Commercial with a Wide Range of Permitted Uses
- Fee Simple Offering
- Surrounded by Commercial and Residential Uses
- Desirable Location in the Heart of Lihue on the beautiful island of Kauai
- High Barriers to Entry Due to Lack of Available Land and New Development
- Nestled between Kuhio Highway (56) and Kapule Highway (51) with High Visibility and Vehicular Traffic