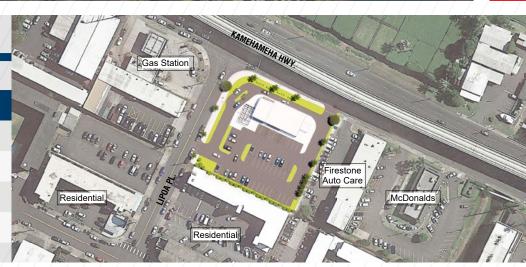

98-135 KAMEHAMEHA HIGHWAY & 98-108 LIPOA PLACE

## PROPERTY HIGHLIGHTS

- Located in the heart of the Aiea trade area
- Exceptional visibility and access off Kamehameha Hwy
- Close proximity to rail, TOD and Pearlridge Center
- Rare hard corner pad site opportunity in Aiea
- Located at fully signalized intersection with full movement
- Multiple access points on the property
- Long-term ground lease available