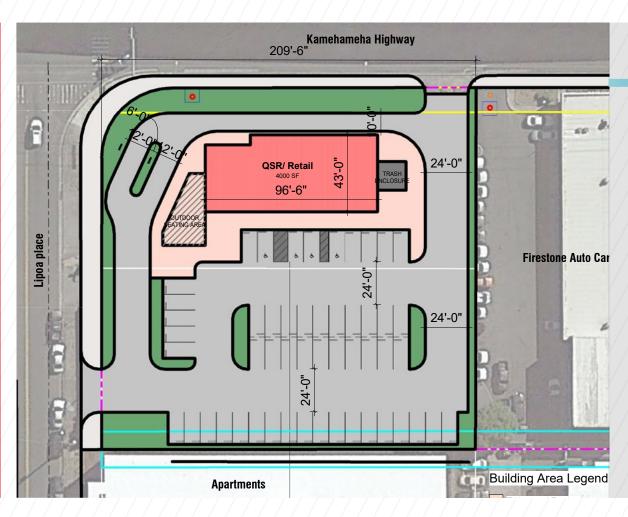

### **PROPERTY DETAILS**

(1) 9-8-014: 18&19

TMK

41,656 SF

LAND SIZE **BMX-3** 

ZONING

**NEGOTIABLE** 

ASKING RENT OCT. 2026