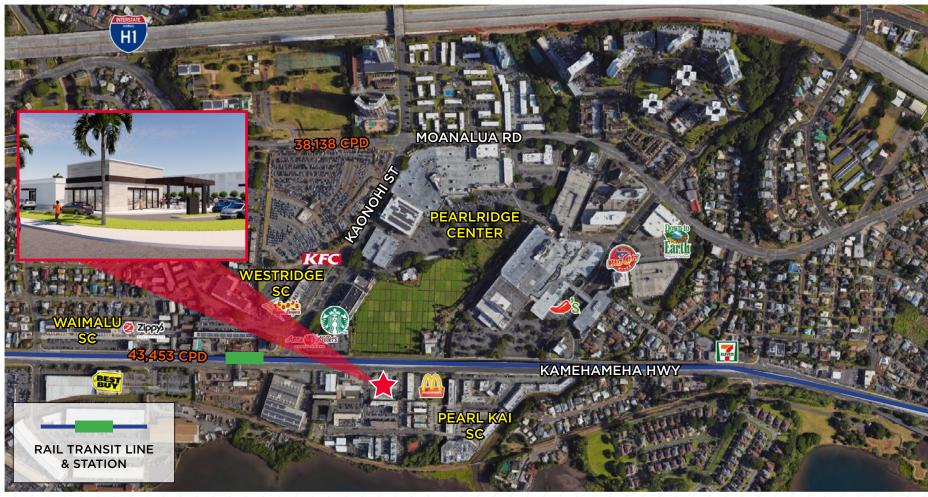

## PROPERTY HIGHLIGHTS

- Located in the heart of the Aiea trade area
- Exceptional visibility and access off Kamehameha Hwy
- Close proximity to rail, TOD and Pearlridge Center
- Rare hard corner pad site opportunity in Aiea
- Located at fully signalized intersection with full movement
- Multiple access points on the property
- Long-term ground lease available

# **DEMOGRAPHICS**

| DEMOGRAPHICS      | 1-MILE    | 2-MILES   | 3-MILES   |
|-------------------|-----------|-----------|-----------|
| 2023 POPULATION   | 19,273    | 66,482    | 106,978   |
| 2023 HOUSEHOLDS   | 7,448     | 21,397    | 33,044    |
| AVG HH INCOME     | \$103,499 | \$120,109 | \$119,520 |
| MEDIAM HOME VALUE | \$485,301 | \$675,269 | \$705,115 |