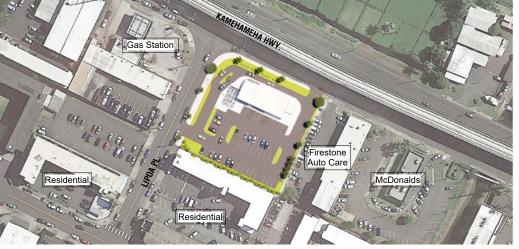

# **PROPERTY HIGHLIGHTS**

- Located in the heart of the Aiea trade area
- Exceptional visibility and access off Kamehameha Hwy
- Close proximity to rail, TOD and Pearlridge Center
- Rare hard corner pad site opportunity in Aiea
- Located at fully signalized intersection with full movement
- Multiple access points on the property
- Long-term ground lease available