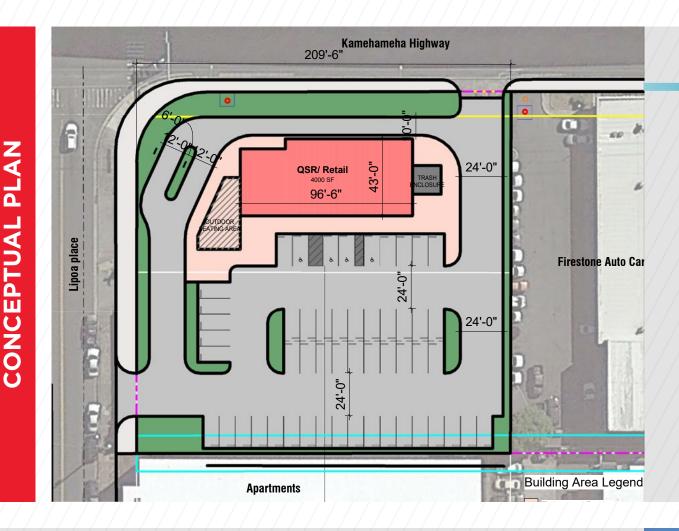

# **PROPERTY HIGHLIGHTS**

- Located in the heart of the Aiea trade area
- Exceptional visibility and access off Kamehameha Hwy
- Close proximity to rail, TOD and Pearlridge Center
- Rare hard corner pad site opportunity in Aiea
- Located at fully signalized intersection with full movement
- Multiple access points on the property
- Long-term ground lease available

#### **PROPERTY DETAILS** (1) 9-8-014: 18&19 41,656 SF BMX-3 ZONING TMK LAND SIZE **NEGOTIABLE OCT. 2026** ~\$46,000/YEAR ASKING **ANTICIPATED** RPT/ RENT DELIVERY (LAND ONLY)