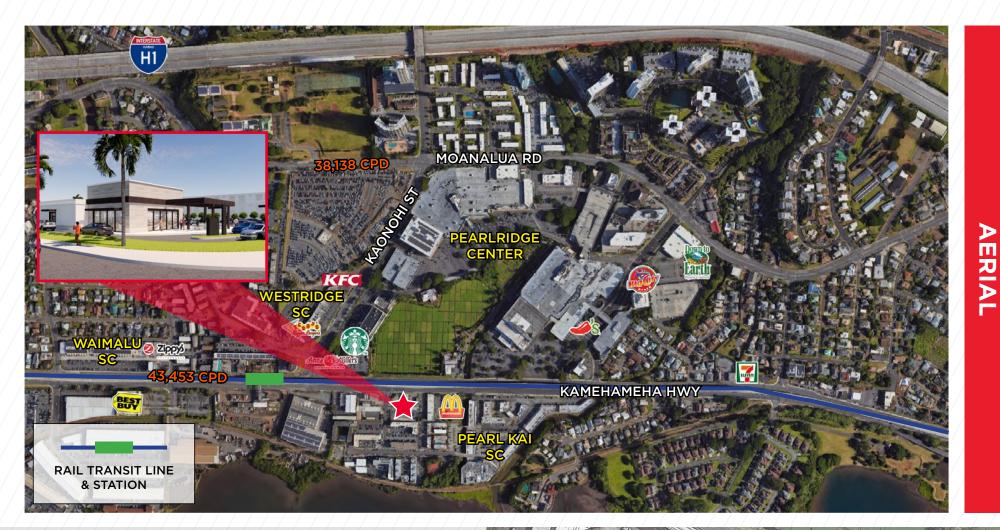

# **PROPERTY HIGHLIGHTS**

- Located in the heart of the Aiea trade area
- Exceptional visibility and access off Kamehameha Hwy
- Close proximity to rail, TOD and Pearlridge Center
- Rare hard corner pad site opportunity in Aiea
- Located at fully signalized intersection with full movement
- Multiple access points on the property
- Long-term ground lease available