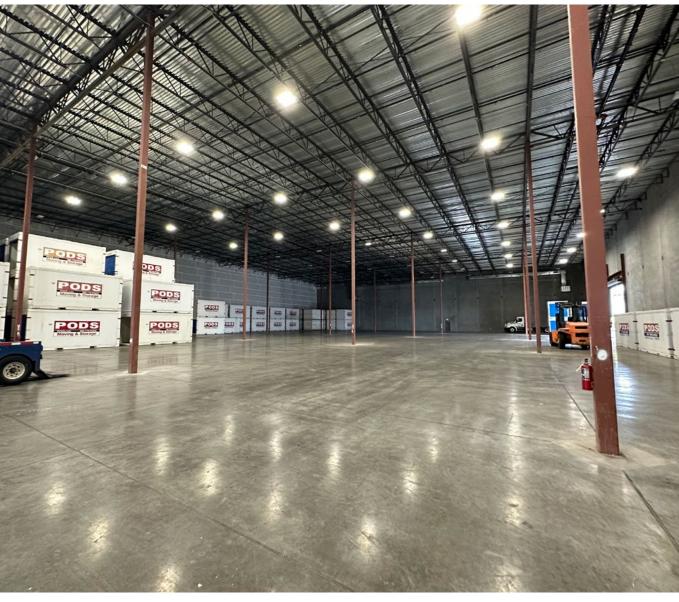

# FOR SUBLEASE 91-150 HANUA STREET Kapolei, HI 96707

## **FEATURES**

- High cube ceiling
- 5 Loading Docks
- Shared roll up door entrance
- Fenced off private space