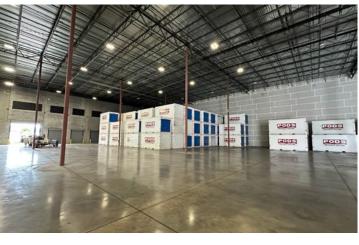

## **FEATURES**

- High cube ceiling
- 5 Loading Docks
- Shared roll up door entrance
- Fenced off private space