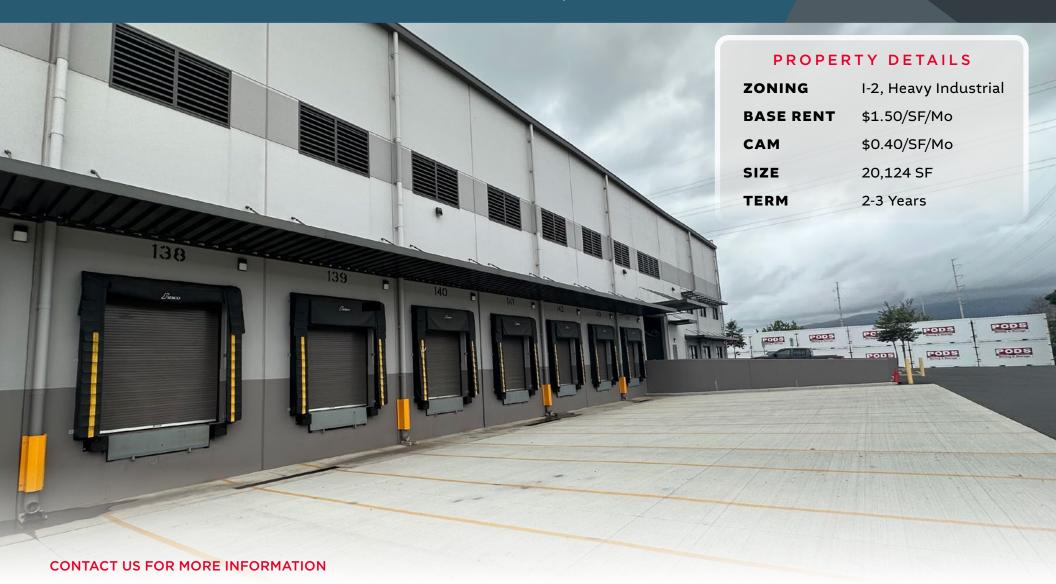

## **FEATURES**

- High cube ceiling
- 5 Loading Docks
- Shared roll up door entrance
- Fenced off private space