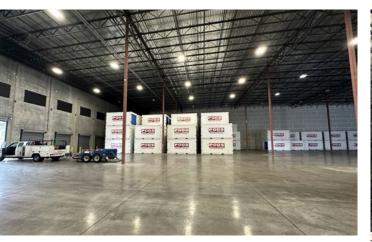

## **FEATURES**

- High cube ceiling
- 5 Loading Docks
- Shared roll up door entrance
- Fenced off private space