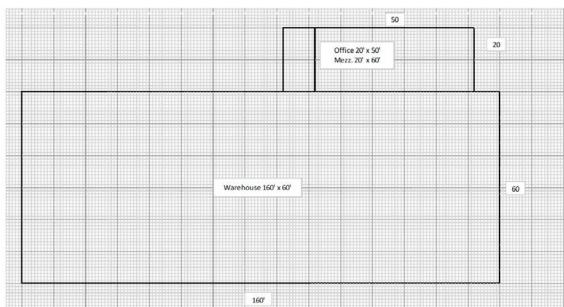

#### PROPERTY DETAILS

| Size              | : 9,600 SF Shop Area |
|-------------------|----------------------|
|                   | 1,000 SF Office      |
|                   | 1,200 SF Mezzanine   |
| <b>Gross Rent</b> | : Negotiable         |
| Parking           | : 13 Stalls          |
| Zoning            | : I-G                |

# SITE PLAN