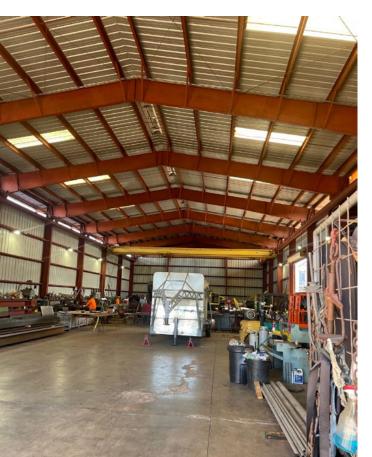

#### PROPERTY DETAILS

| Size              | : 9,600 SF Shop Area |
|-------------------|----------------------|
|                   | 1,000 SF Office      |
|                   | 1,200 SF Mezzanine   |
| <b>Gross Rent</b> | : Negotiable         |
| Parking           | : 13 Stalls          |
| Zoning            | : I-G                |

#### PROPERTY HIGHLIGHTS

- » Industrial building offers versatile and functional spaces for various business needs.
- » It provides ample room for manufacturing, warehousing, or distribution operations.
- » High ceilings and wide access doors to accommodate large machinery and vehicles
- Electrical 480 Volt at 400 Amps
   3-phase power with 2 panels one panel in warehouse and one in the office.
- » Standard plumbing for an industrial building with a multi-user restroom in the office area, and an additional restroom in the warehouse
- » Ample parking and easy access with a 2nd entrance facing north.
- » Located in the Port Allen area, a busy commercial and recreational port.
- » Warehouse has two small office space and a 1,200 SF mezzanine