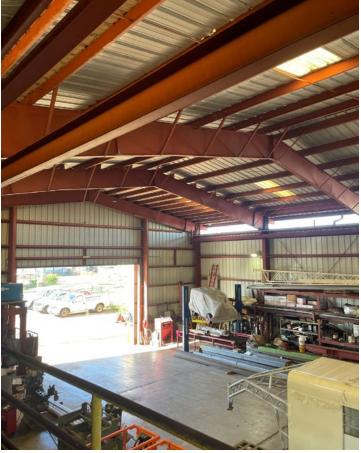

#### PROPERTY DETAILS

| Size              | : 9,600 SF Shop Area |
|-------------------|----------------------|
|                   | 1,000 SF Office      |
|                   | 1,200 SF Mezzanine   |
| <b>Gross Rent</b> | : Negotiable         |
| Parking           | : 13 Stalls          |
| Zoning            | : I-G                |

#### PROPERTY HIGHLIGHTS

- » Industrial building offers versatile and functional spaces for various business needs.
- » It provides ample room for manufacturing, warehousing, or distribution operations.
- » High ceilings and wide access doors to accommodate large machinery and vehicles
- Electrical 480 Volt at 400 Amps
   3-phase power with 2 panels one panel in warehouse and one in the office.
- » Standard plumbing for an industrial building with a multi-user restroom in the office area, and an additional restroom in the warehouse
- » Ample parking and easy access with a 2nd entrance facing north.
- » Located in the Port Allen area, a busy commercial and recreational port.
- » Warehouse has two small office space and a 1,200 SF mezzanine