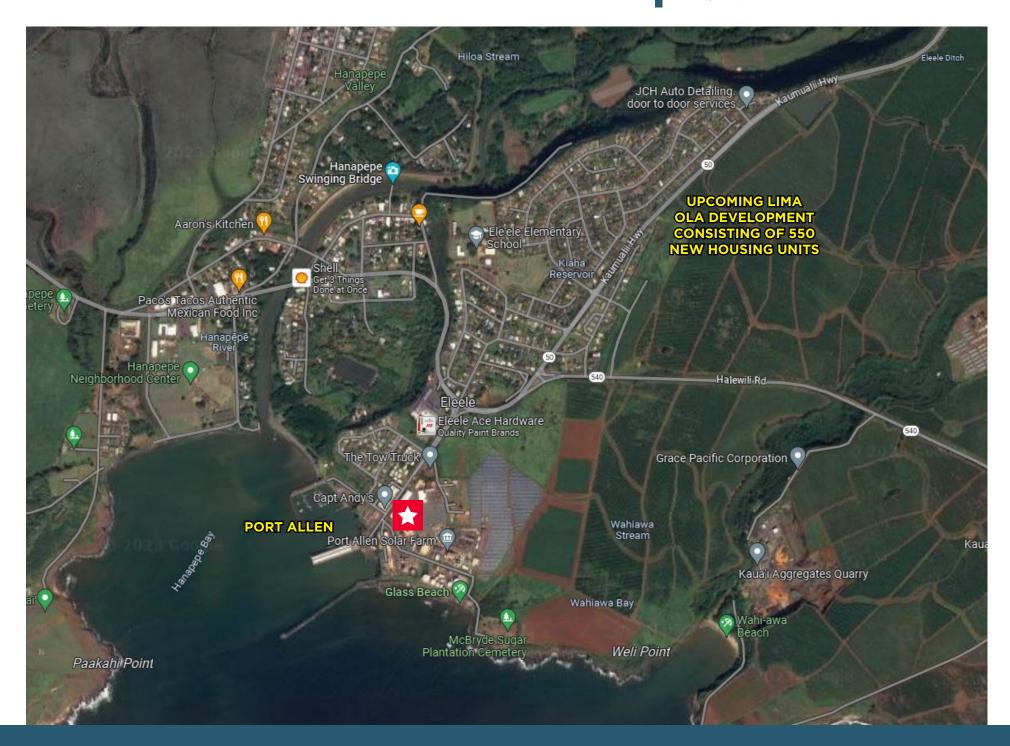

#### PROPERTY HIGHLIGHTS

- » Industrial building offers versatile and functional spaces for various business needs.
- » It provides ample room for manufacturing, warehousing, or distribution operations.
- » High ceilings and wide access doors to accommodate large machinery and vehicles
- Electrical 480 Volt at 400 Amps
   3-phase power with 2 panels one panel in warehouse and one in the office.
- » Standard plumbing for an industrial building with a multi-user restroom in the office area, and an additional restroom in the warehouse
- » Ample parking and easy access with a 2nd entrance facing north.
- » Located in the Port Allen area, a busy commercial and recreational port.
- » Warehouse has two small office space and a 1,200 SF mezzanine