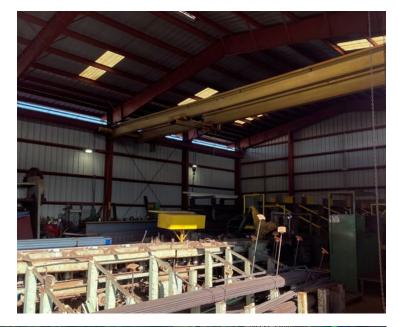

#### PROPERTY HIGHLIGHTS

- » Industrial building offers versatile and functional spaces for various business needs.
- » It provides ample room for manufacturing, warehousing, or distribution operations.
- » High ceilings and wide access doors to accommodate large machinery and vehicles
- Electrical 480 Volt at 400 Amps
   3-phase power with 2 panels one panel in warehouse and one in the office.
- » Standard plumbing for an industrial building with a multi-user restroom in the office area, and an additional restroom in the warehouse
- » Ample parking and easy access with a 2nd entrance facing north.
- » Located in the Port Allen area, a busy commercial and recreational port.
- » Warehouse has two small office space and a 1,200 SF mezzanine