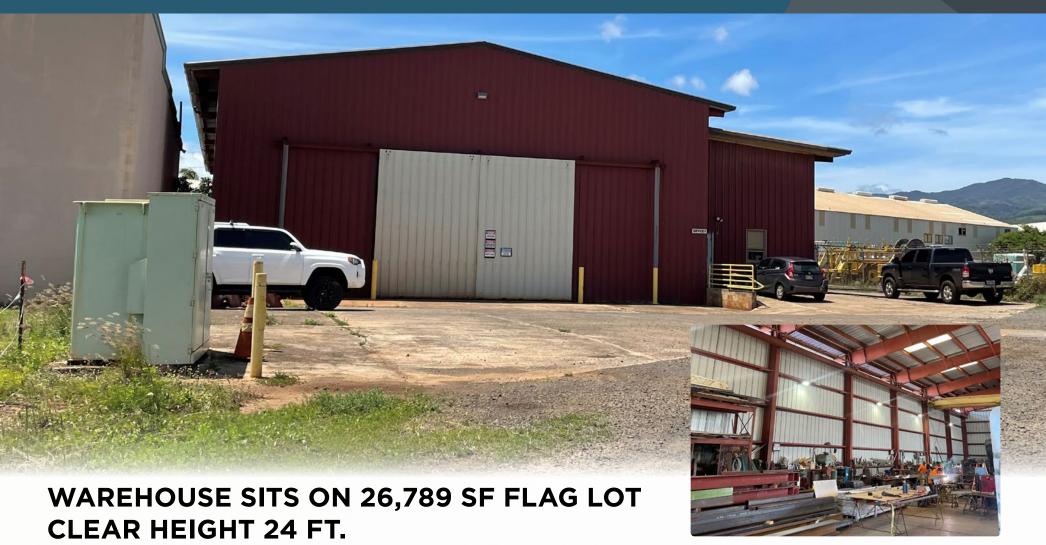

#### PROPERTY DETAILS

| Size              | : 9,600 SF Shop Area |
|-------------------|----------------------|
|                   | 1,000 SF Office      |
|                   | 1,200 SF Mezzanine   |
| <b>Gross Rent</b> | : Negotiable         |
| Parking           | : 13 Stalls          |
| Zoning            | : I-G                |

#### PROPERTY HIGHLIGHTS

- » Industrial building offers versatile and functional spaces for various business needs.
- » It provides ample room for manufacturing, warehousing, or distribution operations.
- » High ceilings and wide access doors to accommodate large machinery and vehicles
- Electrical 480 Volt at 400 Amps
   3-phase power with 2 panels one panel in warehouse and one in the office.
- » Standard plumbing for an industrial building with a multi-user restroom in the office area, and an additional restroom in the warehouse
- » Ample parking and easy access with a 2nd entrance facing north.
- » Located in the Port Allen area, a busy commercial and recreational port.
- » Warehouse has two small office space and a 1,200 SF mezzanine