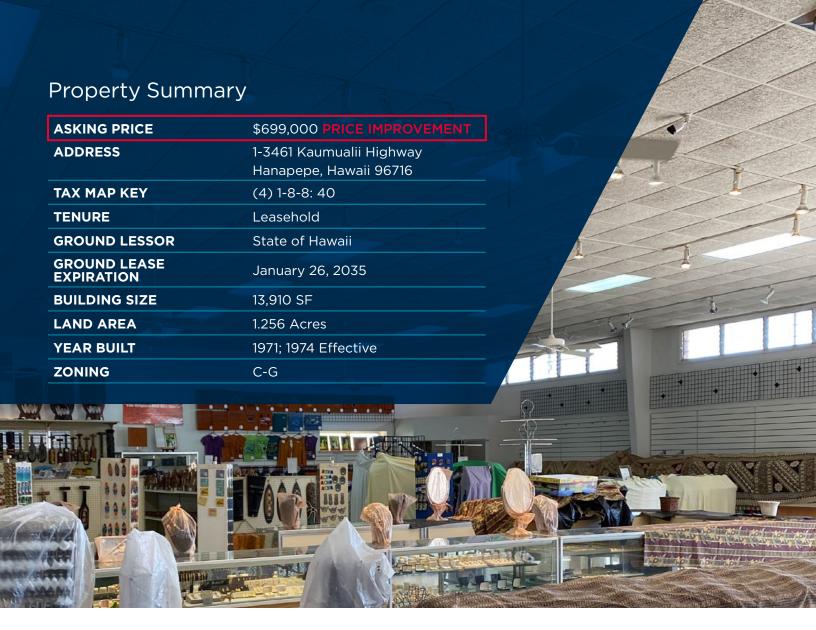

## **Property Description**

The Mariko Building is located in the charming town of Hanepepe on the south side of the island of Kauai. Situated on the 1.256-acre site is a 13,910 square foot retail, industrial, office, flex building with mezzanine loft offices and large restrooms. The building is equipped with a heavy gauge metal roof and a ventilation system. The large lot has ample parking that can accommodate tour buses and is secured with a chain linked fence and rolling gate.