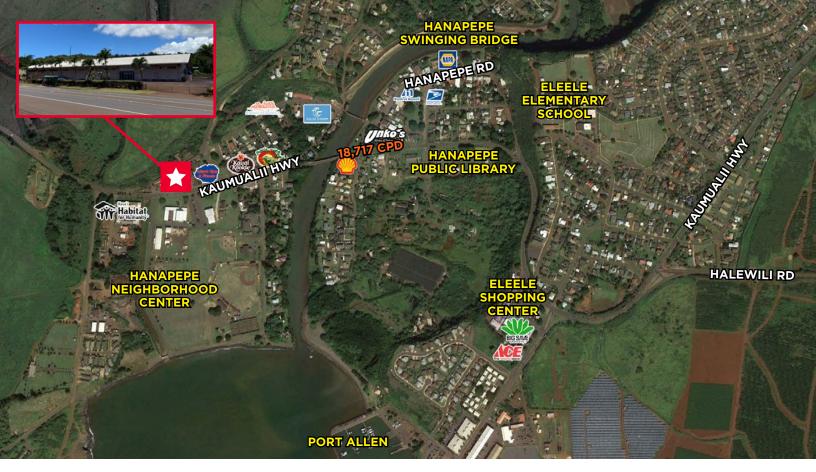

# 1-3461 KAUMUALII HIGHWAY

Hanapepe, Hawaii 96716

## **Property Description**

The Mariko Building is located in the charming town of Hanepepe on the south side of the island of Kauai. Situated on the 1.256-acre site is a 13,910 square foot retail, industrial, office, flex building with mezzanine loft offices and large restrooms. The building is equipped with a heavy gauge metal roof and a ventilation system. The large lot has ample parking that can accommodate tour buses and is secured with a chain linked fence and rolling gate.

#### Area Overview

Hanapepe is a quaint old Kauai town popular for shopping, arts and crafts, sightseeing, and more. Affectionately known as Kauai's biggest little town, this small but charming historic town, which once served as the most bustling town on the Garden Island, is now filled mostly with local art galleries, selling paintings, photography, jewelry, housewares, other unique and local art and local eateries.