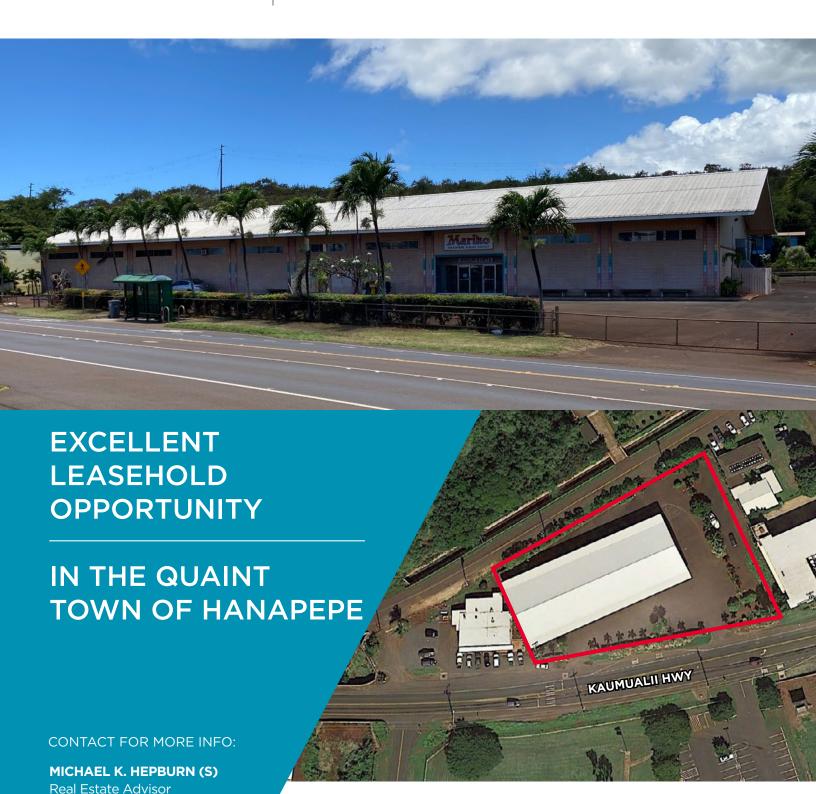

# 1-3461 KAUMUALII HIGHWAY

Hanapepe, Hawaii 96716

## Investment Highlights

- » Excellent Leasehold Opportunity
- » Three (3) Ingress/Egress Access Points with Drive Through Ability
- » Well-Located Asset on Highly Traveled Road
- » Outstanding Street Frontage with High Traffic Counts Along Major Thoroughfares Kaumualii Highway and Hanapepe Road

## **Property Description**

The Mariko Building is located in the charming town of Hanepepe on the south side of the island of Kauai. Situated on the 1.256-acre site is a 13,910 square foot retail, industrial, office, flex building with mezzanine loft offices and large restrooms. The building is equipped with a heavy gauge metal roof and a ventilation system. The large lot has ample parking that can accommodate tour buses and is secured with a chain linked fence and rolling gate.