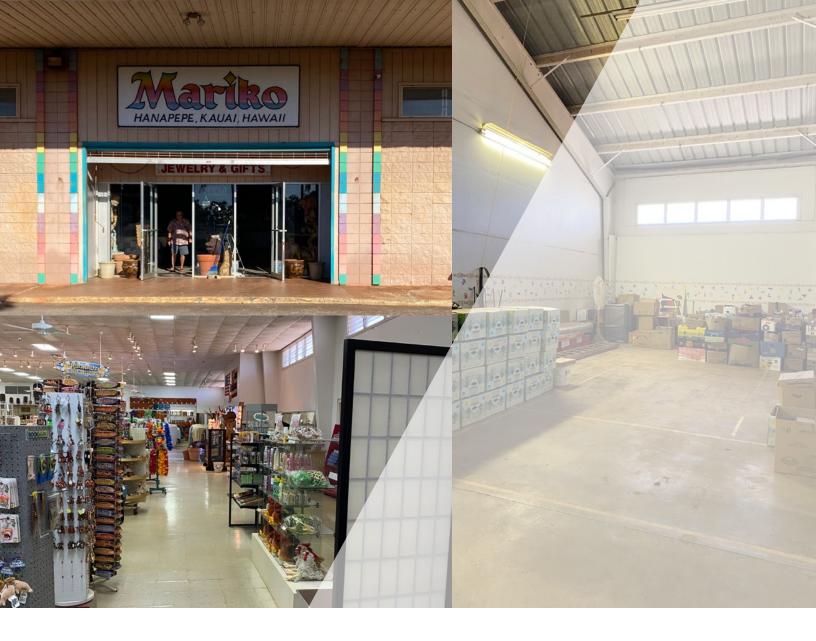

## **Property Description**

The Mariko Building is located in the charming town of Hanepepe on the south side of the island of Kauai. Situated on the 1.256-acre site is a 13,910 square foot retail, industrial, office, flex building with mezzanine loft offices and large restrooms. The building is equipped with a heavy gauge metal roof and a ventilation system. The large lot has ample parking that can accommodate tour buses and is secured with a chain linked fence and rolling gate.